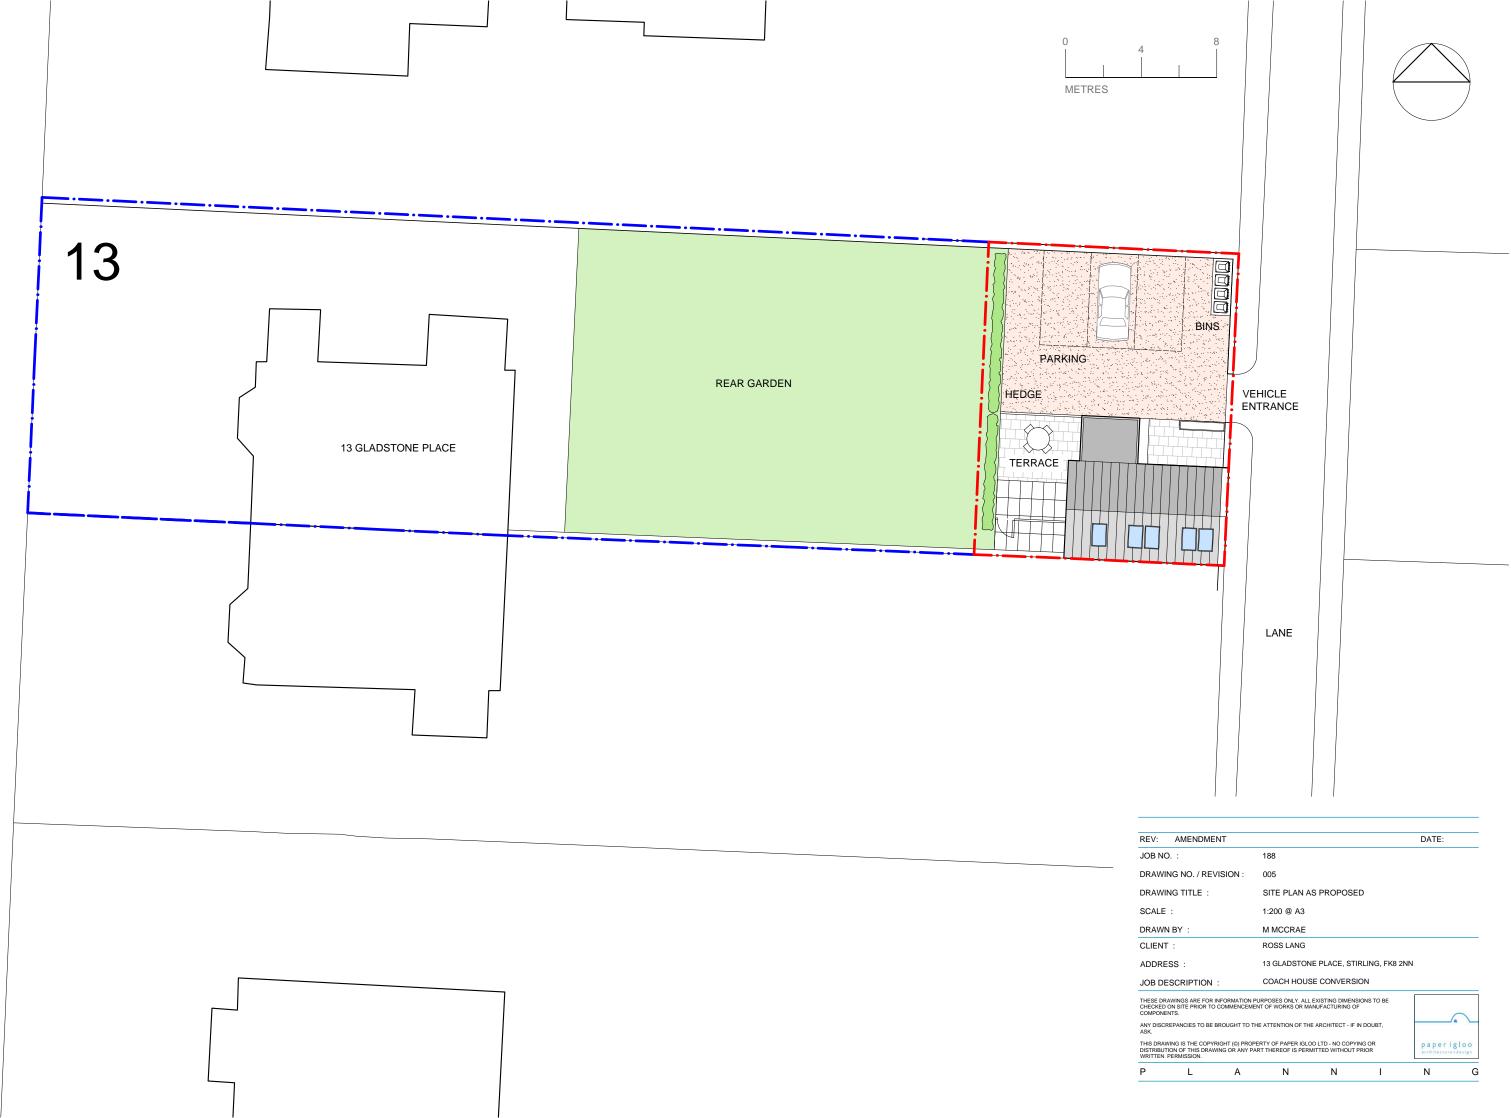

| DRAWN BY :                                                                                                                                                                                                                                                       |   | M MCCRAE    |            |   |   |                         |                 |
|------------------------------------------------------------------------------------------------------------------------------------------------------------------------------------------------------------------------------------------------------------------|---|-------------|------------|---|---|-------------------------|-----------------|
| CLIENT :                                                                                                                                                                                                                                                         |   |             | ROSS LANG  |   |   |                         |                 |
| ADDRESS :                                                                                                                                                                                                                                                        |   | 13 GLADSTON | NN         |   |   |                         |                 |
| JOB DESCRIPTION :                                                                                                                                                                                                                                                |   |             | COACH HOUS |   |   |                         |                 |
| THESE DRAWINGS ARE FOR INFORMATION PURPOSES ONLY. ALL EXISTING DIMENSIONS TO BE<br>CHECKED ON SITE PRIOR TO COMMENCEMENT OF WORKS OR MANUFACTURING OF<br>COMPONENTS.<br>ANY DISCREPANCIES TO BE BROUGHT TO THE ATTENTION OF THE ARCHITECT - IF IN DOUBT,<br>ASK. |   |             |            |   |   | /                       | $\sim$          |
| THIS DRAWING IS THE COPYRIGHT (©) PROPERTY OF PAPER (GLOO LTD - NO COPYING OR<br>DISTRIBUTION OF THIS DRAWING OR ANY PART THEREOF IS PERMITTED WITHOUT PRIOR<br>WRITTEN PERMISSION.                                                                              |   |             |            |   |   | paper i<br>architecture | gloo<br>Hdesign |
| Р                                                                                                                                                                                                                                                                | L | А           | N          | N | I | N                       | G               |