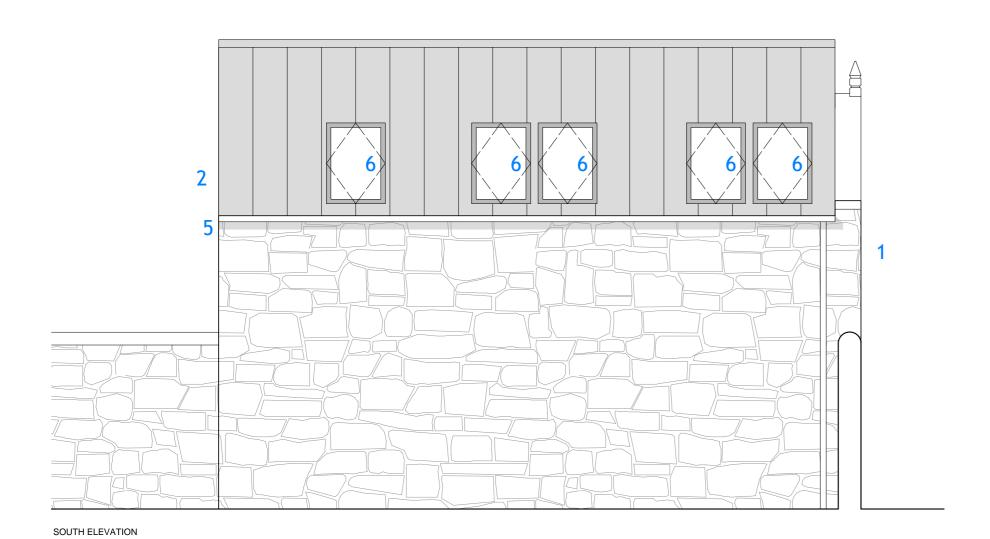

WEST ELEVATION

EAST ELEVATION

- 1 SANDSTONE WALLS
- ZINC STANDING SEAM ROOF
- 3 ZINC STANDING SEAM CLADDING
- ALU-CLAD DARK GREY WINDOW & DOOR FRAMES
- 5 BLACK RAINWATER GOODS
- 6 ROOFLIGHTS
- AIR SOURCE HEAT PUMP
- 8 TIMBER CLADDING INFILL
- 9 SLIDING TIMBER GATE