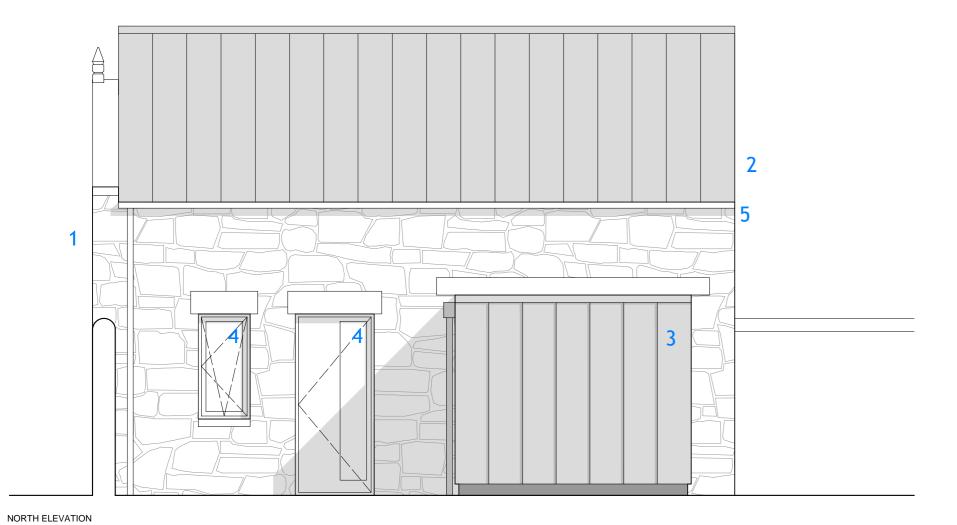

WEST ELEVATION

EAST ELEVATION

- 1 SANDSTONE WALLS
- ZINC STANDING SEAM ROOF
- 3 ZINC STANDING SEAM CLADDING
- ALU-CLAD DARK GREY WINDOW & DOOR FRAMES
- 5 BLACK RAINWATER GOODS
- 6 ROOFLIGHTS
- AIR SOURCE HEAT PUMP
- 8 TIMBER CLADDING INFILL
- 9 SLIDING TIMBER GATE