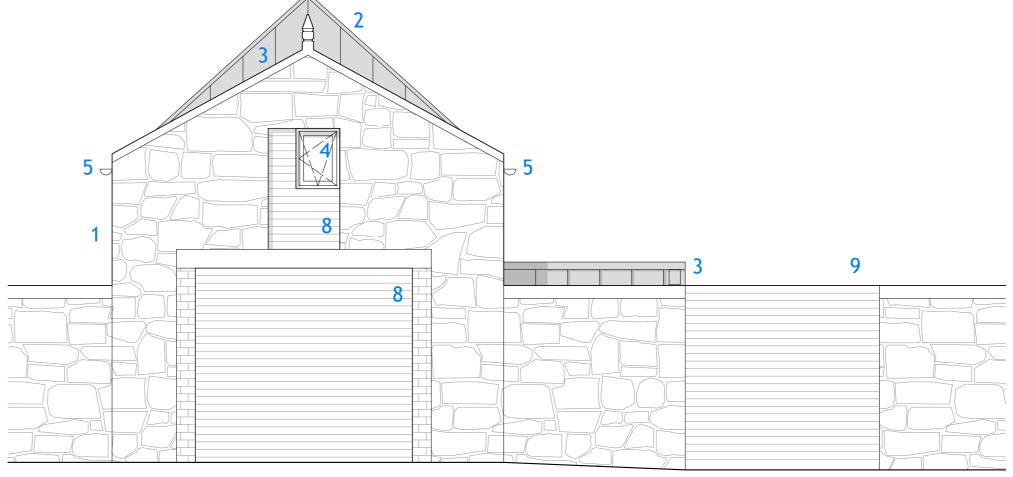

WEST ELEVATION

EAST ELEVATION

- 1 SANDSTONE WALLS
- ZINC STANDING SEAM ROOF
- 3 ZINC STANDING SEAM CLADDING
- ALU-CLAD DARK GREY WINDOW & DOOR FRAMES
- 5 BLACK RAINWATER GOODS
- 6 ROOFLIGHTS
- AIR SOURCE HEAT PUMP
- 8 TIMBER CLADDING INFILL
- 9 SLIDING TIMBER GATE