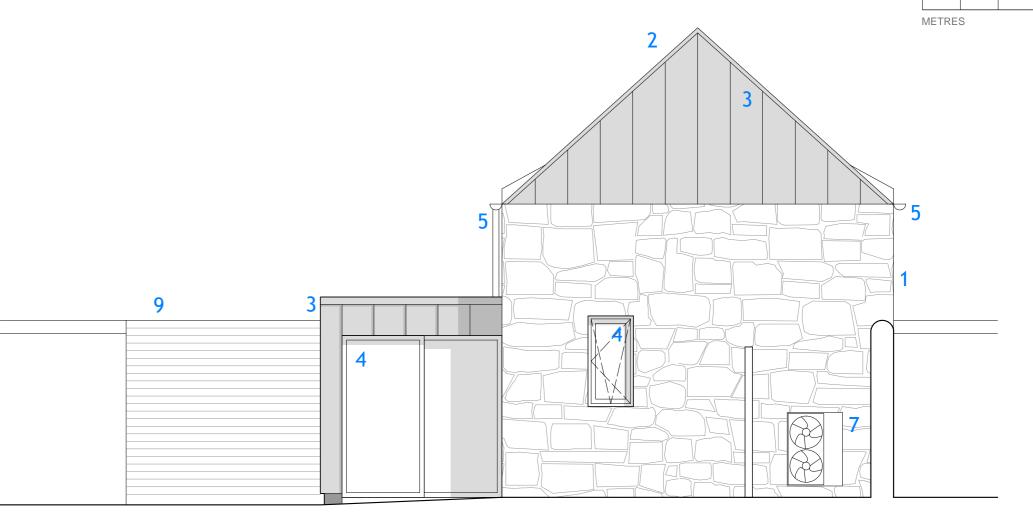

WEST ELEVATION

EAST ELEVATION

- 1 SANDSTONE WALLS
- ZINC STANDING SEAM ROOF
- 3 ZINC STANDING SEAM CLADDING
- ALU-CLAD DARK GREY WINDOW & DOOR FRAMES
- 5 BLACK RAINWATER GOODS
- 6 ROOFLIGHTS
- AIR SOURCE HEAT PUMP
- 8 TIMBER CLADDING INFILL
- 9 SLIDING TIMBER GATE