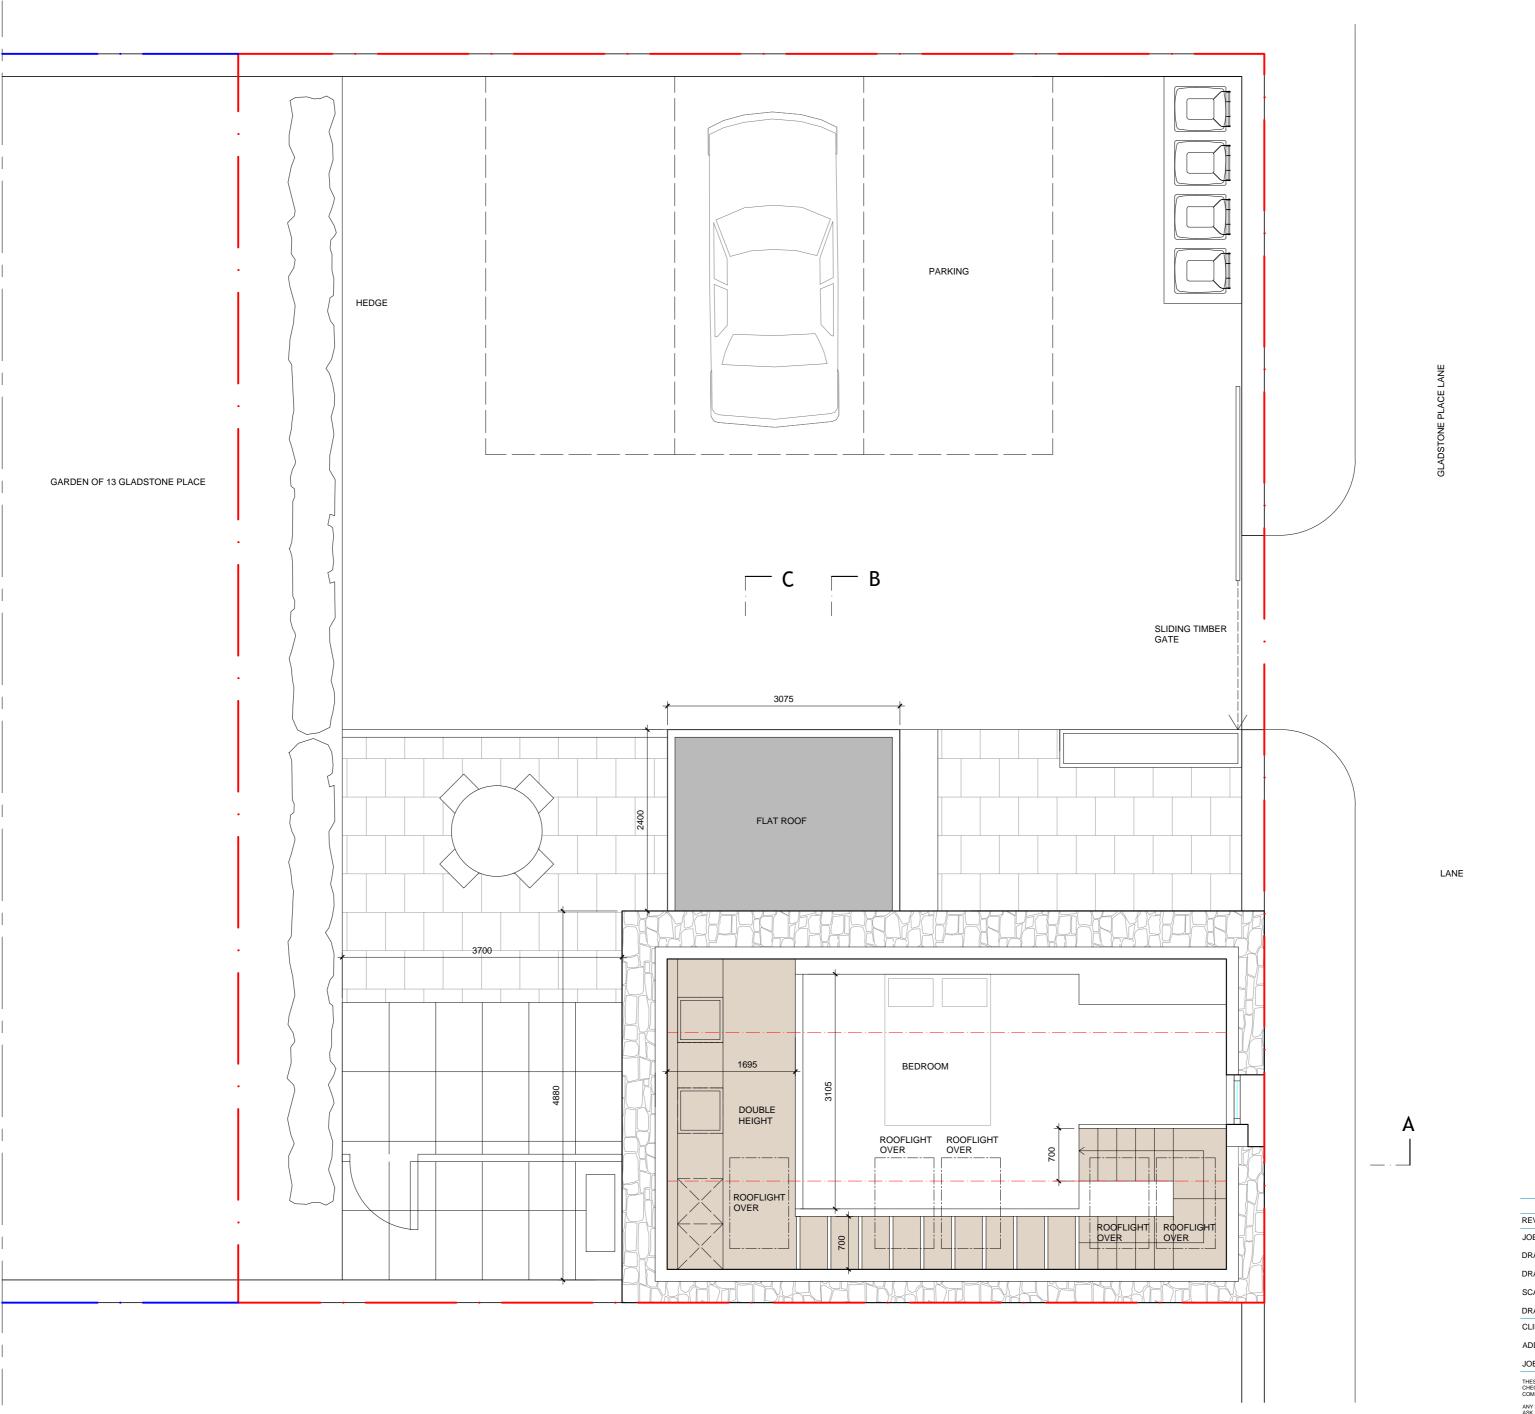

REV: AMENDMENT DATE: JOB NO. : DRAWING NO. / REVISION: 041 DRAWING TITLE: FIRST FLOOR PLAN PROPOSED SCALE : 1:50 @ A2 DRAWN BY: M MCCRAE ROSS LANG CLIENT : 13 GLADSTONE PLACE, STIRLING, FK8 2NN ADDRESS : JOB DESCRIPTION: COACH HOUSE CONVERSION THESE DRAWINGS ARE FOR INFORMATION PURPOSES ONLY, ALL EXISTING DIMENSIONS TO BE CHECKED ON SITE PRIOR TO COMMENCEMENT OF WORKS OR MANUFACTURING OF COMPONENTS.