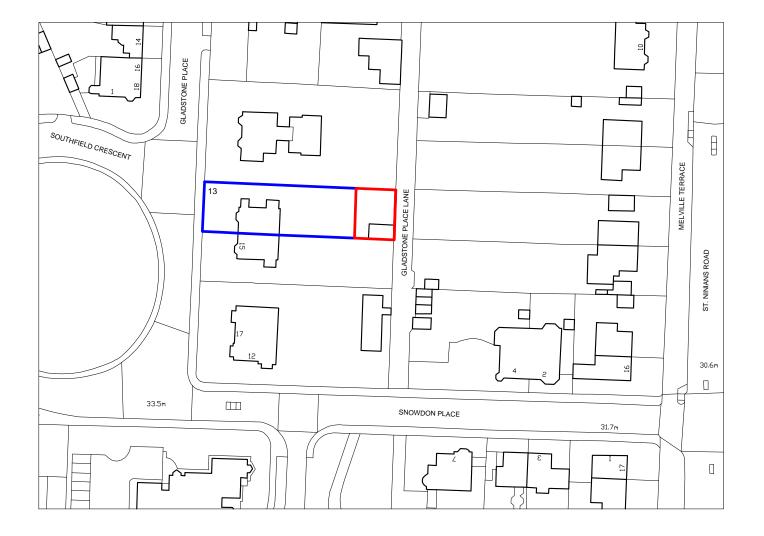

 JOB NO. :
 188

DRAWING NO. / REVISION: 001

DRAWING TITLE: LOCATION PLAN

 SCALE :
 1:1250 @ A3

 DRAWN BY :
 M MCCRAE

CLIENT: ROSS LANG

ADDRESS: 13 GLADSTONE PLACE, STIRLING, FK8 2NN

JOB DESCRIPTION: COACH HOUSE CONVERSION