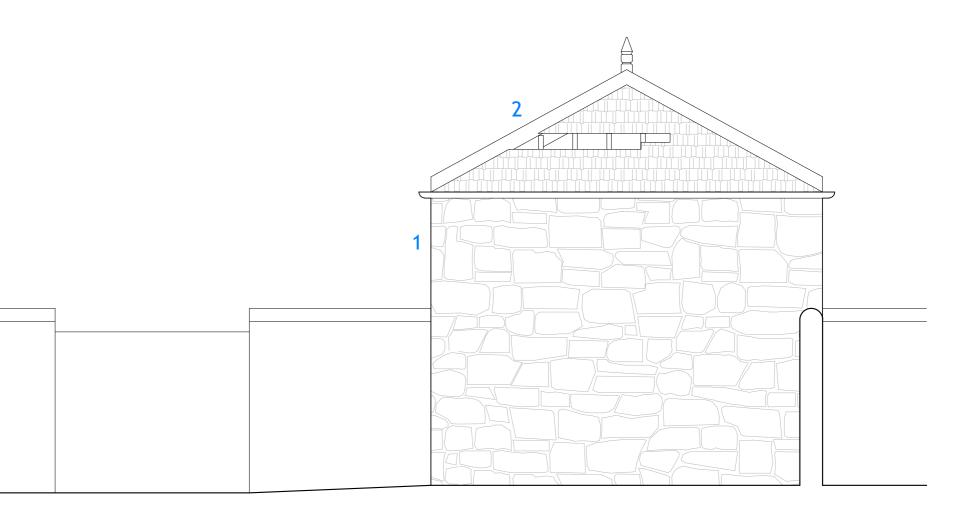

SECTION A-A

WEST ELEVATION

NORTH ELEVATION

- 1 SANDSTONE WALLS
- 2 REMAINS OF SLATE ROOF
- 3 OPENING INFILLED WITH MANSONRY
- 4 METAL SHUTTER
- 5 OPENING INFILLED WITH PLYWOOD
- 6 RENDER

| REV: AN                                                                                                                                                                             | MENDMENT        |      |                                       |            |     | DATE:                   |                 |
|-------------------------------------------------------------------------------------------------------------------------------------------------------------------------------------|-----------------|------|---------------------------------------|------------|-----|-------------------------|-----------------|
| JOB NO. :                                                                                                                                                                           |                 | 18   | 38                                    |            |     |                         |                 |
| DRAWING NO. / REVISION :                                                                                                                                                            |                 | N: 0 | 011                                   |            |     |                         |                 |
| DRAWING TITLE :                                                                                                                                                                     |                 | S    | SECTIONS AND ELEVATIONS EXISTING      |            |     |                         |                 |
| SCALE :                                                                                                                                                                             |                 | 1:   | 50 @ A2                               |            |     |                         |                 |
| DRAWN BY                                                                                                                                                                            | :               | М    | MCCRAE                                |            |     |                         |                 |
| CLIENT :                                                                                                                                                                            |                 | R    | OSS LANG                              |            |     |                         |                 |
| ADDRESS :                                                                                                                                                                           |                 | 13   | 13 GLADSTONE PLACE, STIRLING, FK8 2NN |            |     |                         |                 |
| JOB DESCF                                                                                                                                                                           | RIPTION :       | С    | OACH HOUS                             | SE CONVERS | ION |                         |                 |
|                                                                                                                                                                                     | S ARE FOR INFOR |      |                                       |            |     |                         | $\frown$        |
| ANY DISCREPANCIES TO BE BROUGHT TO THE ATTENTION OF THE ARCHITECT - IF IN DOUBT,<br>ASK.                                                                                            |                 |      |                                       |            |     |                         |                 |
| THIS DRAWING IS THE COPYRIGHT (0) PROPERTY OF PAPER IGLOO LTD - NO COPYING OR<br>DISTRIBUTION OF THIS DRAWING OR ANY PART THEREOF IS PERMITTED WITHOUT PRIOR<br>WRITTEN PERMISSION. |                 |      |                                       |            |     | paper i<br>architecture | gloo<br>+design |
| Р                                                                                                                                                                                   | L               | А    | N                                     | N          | 1   | N                       | G               |