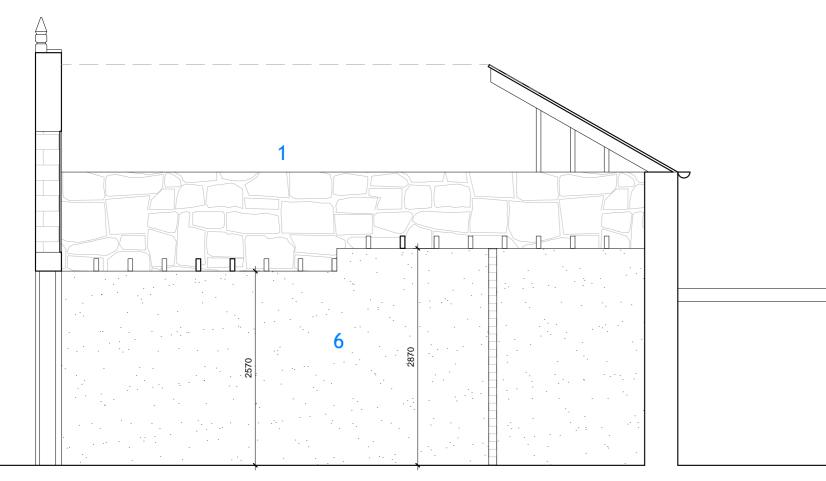

SECTION A-A

WEST ELEVATION

NORTH ELEVATION

- 1 SANDSTONE WALLS
- 2 REMAINS OF SLATE ROOF
- 3 OPENING INFILLED WITH MANSONRY
- 4 METAL SHUTTER
- 5 OPENING INFILLED WITH PLYWOOD
- 6 RENDER

| REV: AN                                                                                                                                                                             | MENDMENT        |      |                                       |            |     | DATE:                   |                 |
|-------------------------------------------------------------------------------------------------------------------------------------------------------------------------------------|-----------------|------|---------------------------------------|------------|-----|-------------------------|-----------------|
| JOB NO. :                                                                                                                                                                           |                 | 18   | 38                                    |            |     |                         |                 |
| DRAWING NO. / REVISION :                                                                                                                                                            |                 | N: 0 | 011                                   |            |     |                         |                 |
| DRAWING TITLE :                                                                                                                                                                     |                 | S    | SECTIONS AND ELEVATIONS EXISTING      |            |     |                         |                 |
| SCALE :                                                                                                                                                                             |                 | 1:   | 50 @ A2                               |            |     |                         |                 |
| DRAWN BY                                                                                                                                                                            | :               | М    | MCCRAE                                |            |     |                         |                 |
| CLIENT :                                                                                                                                                                            |                 | R    | OSS LANG                              |            |     |                         |                 |
| ADDRESS :                                                                                                                                                                           |                 | 13   | 13 GLADSTONE PLACE, STIRLING, FK8 2NN |            |     |                         |                 |
| JOB DESCF                                                                                                                                                                           | RIPTION :       | С    | OACH HOUS                             | SE CONVERS | ION |                         |                 |
|                                                                                                                                                                                     | S ARE FOR INFOR |      |                                       |            |     |                         | $\frown$        |
| ANY DISCREPANCIES TO BE BROUGHT TO THE ATTENTION OF THE ARCHITECT - IF IN DOUBT,<br>ASK.                                                                                            |                 |      |                                       |            |     |                         |                 |
| THIS DRAWING IS THE COPYRIGHT (0) PROPERTY OF PAPER IGLOO LTD - NO COPYING OR<br>DISTRIBUTION OF THIS DRAWING OR ANY PART THEREOF IS PERMITTED WITHOUT PRIOR<br>WRITTEN PERMISSION. |                 |      |                                       |            |     | paper i<br>architecture | gloo<br>+design |
| Р                                                                                                                                                                                   | L               | А    | N                                     | N          | 1   | N                       | G               |