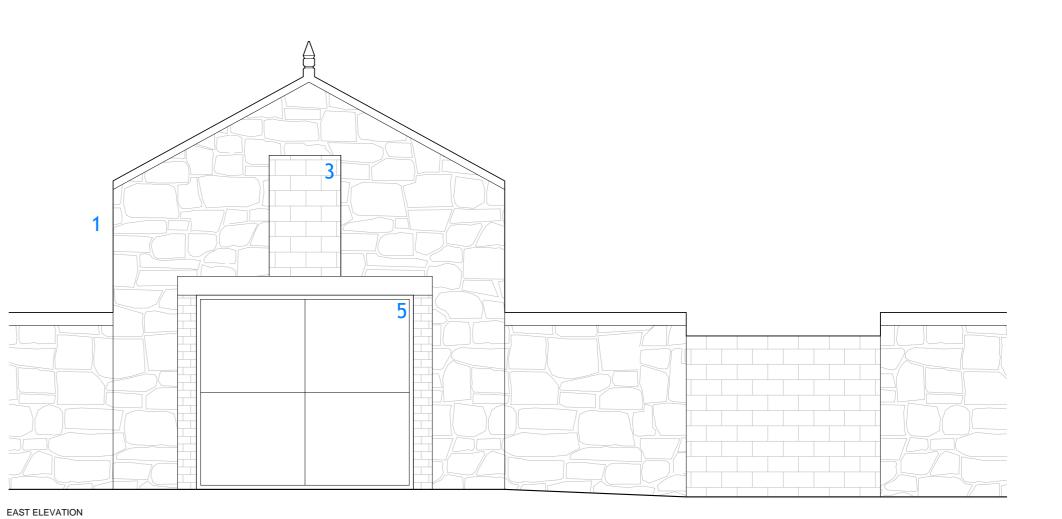

SECTION A-A

WEST ELEVATION

NORTH ELEVATION

- 1 SANDSTONE WALLS
- 2 REMAINS OF SLATE ROOF
- 3 OPENING INFILLED WITH MANSONRY
- 4 METAL SHUTTER
- 5 OPENING INFILLED WITH PLYWOOD
- 6 RENDER

| REV: AN                                                                                                                                                                             | MENDMENT        |      |                                       |            |     | DATE:                   |                 |
|-------------------------------------------------------------------------------------------------------------------------------------------------------------------------------------|-----------------|------|---------------------------------------|------------|-----|-------------------------|-----------------|
| JOB NO. :                                                                                                                                                                           |                 | 18   | 38                                    |            |     |                         |                 |
| DRAWING NO. / REVISION :                                                                                                                                                            |                 | N: 0 | 011                                   |            |     |                         |                 |
| DRAWING TITLE :                                                                                                                                                                     |                 | S    | SECTIONS AND ELEVATIONS EXISTING      |            |     |                         |                 |
| SCALE :                                                                                                                                                                             |                 | 1:   | 50 @ A2                               |            |     |                         |                 |
| DRAWN BY                                                                                                                                                                            | :               | М    | MCCRAE                                |            |     |                         |                 |
| CLIENT :                                                                                                                                                                            |                 | R    | OSS LANG                              |            |     |                         |                 |
| ADDRESS :                                                                                                                                                                           |                 | 13   | 13 GLADSTONE PLACE, STIRLING, FK8 2NN |            |     |                         |                 |
| JOB DESCF                                                                                                                                                                           | RIPTION :       | С    | OACH HOUS                             | SE CONVERS | ION |                         |                 |
|                                                                                                                                                                                     | S ARE FOR INFOR |      |                                       |            |     |                         | $\frown$        |
| ANY DISCREPANCIES TO BE BROUGHT TO THE ATTENTION OF THE ARCHITECT - IF IN DOUBT,<br>ASK.                                                                                            |                 |      |                                       |            |     |                         |                 |
| THIS DRAWING IS THE COPYRIGHT (0) PROPERTY OF PAPER IGLOO LTD - NO COPYING OR<br>DISTRIBUTION OF THIS DRAWING OR ANY PART THEREOF IS PERMITTED WITHOUT PRIOR<br>WRITTEN PERMISSION. |                 |      |                                       |            |     | paper i<br>architecture | gloo<br>+design |
| Р                                                                                                                                                                                   | L               | А    | N                                     | N          | 1   | N                       | G               |