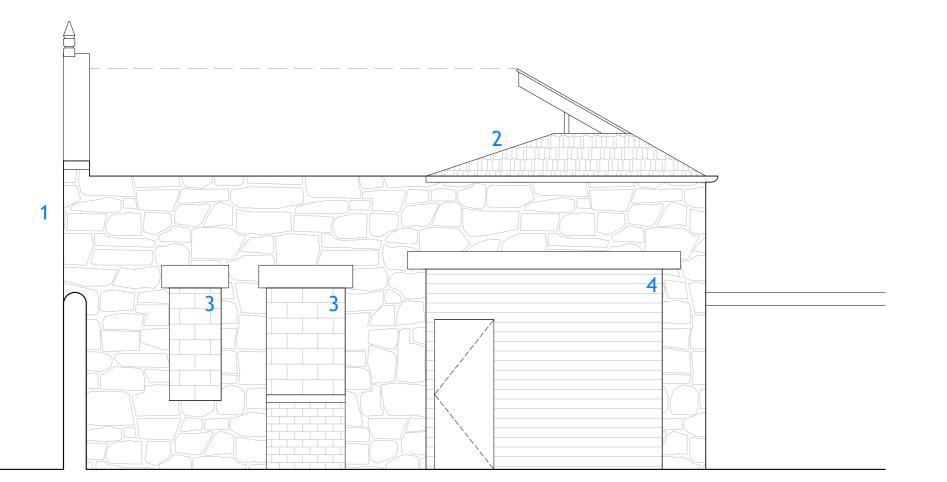

SECTION A-A

WEST ELEVATION

NORTH ELEVATION

- 1 SANDSTONE WALLS
- 2 REMAINS OF SLATE ROOF
- 3 OPENING INFILLED WITH MANSONRY
- 4 METAL SHUTTER
- 5 OPENING INFILLED WITH PLYWOOD
- 6 RENDER

| REV: AN                                                                                                                                                                             | MENDMENT        |      |                                       |            |     | DATE:                   |                 |
|-------------------------------------------------------------------------------------------------------------------------------------------------------------------------------------|-----------------|------|---------------------------------------|------------|-----|-------------------------|-----------------|
| JOB NO. :                                                                                                                                                                           |                 | 18   | 38                                    |            |     |                         |                 |
| DRAWING NO. / REVISION :                                                                                                                                                            |                 | N: 0 | 011                                   |            |     |                         |                 |
| DRAWING TITLE :                                                                                                                                                                     |                 | S    | SECTIONS AND ELEVATIONS EXISTING      |            |     |                         |                 |
| SCALE :                                                                                                                                                                             |                 | 1:   | 50 @ A2                               |            |     |                         |                 |
| DRAWN BY                                                                                                                                                                            | :               | М    | MCCRAE                                |            |     |                         |                 |
| CLIENT :                                                                                                                                                                            |                 | R    | OSS LANG                              |            |     |                         |                 |
| ADDRESS :                                                                                                                                                                           |                 | 13   | 13 GLADSTONE PLACE, STIRLING, FK8 2NN |            |     |                         |                 |
| JOB DESCF                                                                                                                                                                           | RIPTION :       | С    | OACH HOUS                             | SE CONVERS | ION |                         |                 |
|                                                                                                                                                                                     | S ARE FOR INFOR |      |                                       |            |     |                         | $\frown$        |
| ANY DISCREPANCIES TO BE BROUGHT TO THE ATTENTION OF THE ARCHITECT - IF IN DOUBT,<br>ASK.                                                                                            |                 |      |                                       |            |     |                         |                 |
| THIS DRAWING IS THE COPYRIGHT (0) PROPERTY OF PAPER IGLOO LTD - NO COPYING OR<br>DISTRIBUTION OF THIS DRAWING OR ANY PART THEREOF IS PERMITTED WITHOUT PRIOR<br>WRITTEN PERMISSION. |                 |      |                                       |            |     | paper i<br>architecture | gloo<br>+design |
| Р                                                                                                                                                                                   | L               | А    | N                                     | N          | 1   | N                       | G               |