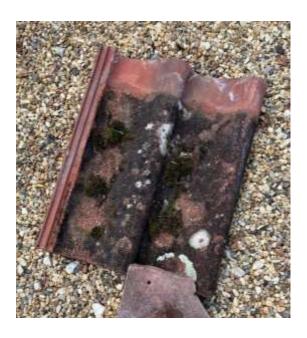

Colour: RAL colour to match doors and windows on existing house. Refer to submitted drawings and literature by Jeldwen for details.

(4) Proposed Roof Covering Materials
Material: Clay Pantiles
Colour: Natural to match existing
Supplier: AJW Distribution, Suffolk.
Refer photos of existing roof in Appendix A.

## **EXISTING ROOF COVERING MATERIALS**

Location: Existing Roof