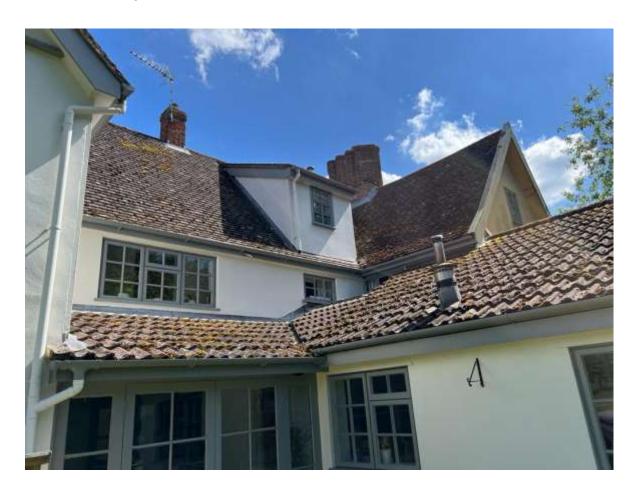

AGREEMENT OF PROPOSED ROOF COVERING MATERIALS

#### 4. **Documents Submitted**

The following information has been provided to discharge the planning conditions:

#### (3) Proposed Windows and doors

Material: Painted double glazed timber casement windows and doors with glazing bars.

Supplier: Jeldwen

Model: Elegance Casement Windows, Farndale Door Glazing Bars: All with glazing bars to match existing

Colour: RAL colour to match doors and windows on existing house. Refer to submitted drawings and literature by Jeldwen for details.

(4) Proposed Roof Covering Materials
Material: Clay Pantiles
Colour: Natural to match existing
Supplier: AJW Distribution, Suffolk.
Refer photos of existing roof in Appendix A.

# APPENDIX A

## **EXISTING ROOF COVERING MATERIALS**

Location: Existing Roof