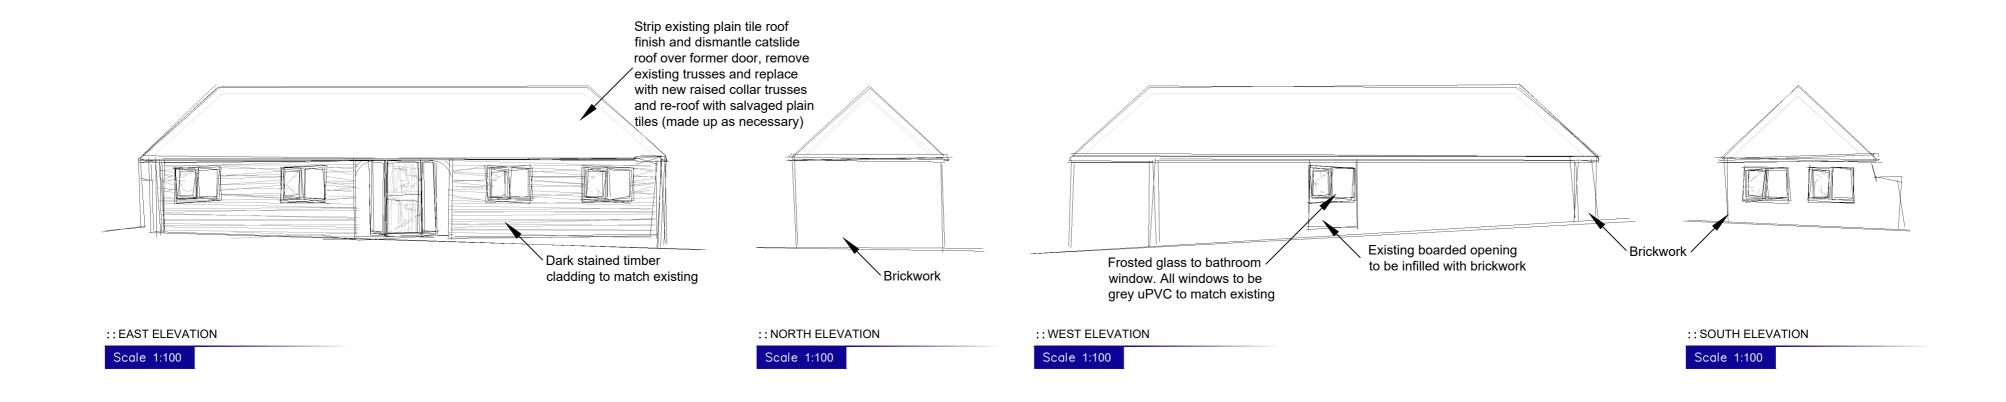

## A2 FLOOR PLAN, SECTION, AND ELEVATIONS AS PROPOS

Revisions : A - MINOR AMENDMENTS, RA, 31/03/2022 B - TRUSS TYPE AMENDED, RA, 28/04/2022

| POSED - SCALE 1:50 @ A2        |                         |     | DRA                                       |  | Land & Property<br>Professionals | robiog                                                       |             |
|--------------------------------|-------------------------|-----|-------------------------------------------|--|----------------------------------|--------------------------------------------------------------|-------------|
| Drawn :<br>Checked :<br>Date : | RA<br>DJS<br>MARCH 2022 | , E | MONKOMB DAIRY<br>EAST CLAYDON<br>MK18 2LF |  |                                  | Professionals<br>Bedford Buckingham<br>robinsonandh