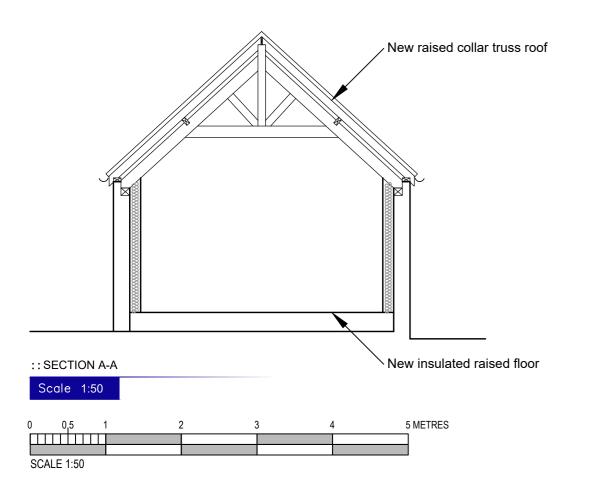

## A2 FLOOR PLAN, SECTION, AND ELEVATIONS AS PROPOS

Revisions : A - MINOR AMENDMENTS, RA, 31/03/2022 B - TRUSS TYPE AMENDED, RA, 28/04/2022

| POSED - SCALE 1:50 @ A2        |                         |     | DRA                                       |  | Land & Property<br>Professionals | robiog                                                       |             |
|--------------------------------|-------------------------|-----|-------------------------------------------|--|----------------------------------|--------------------------------------------------------------|-------------|
| Drawn :<br>Checked :<br>Date : | RA<br>DJS<br>MARCH 2022 | , E | MONKOMB DAIRY<br>EAST CLAYDON<br>MK18 2LF |  |                                  | Professionals<br>Bedford Buckingham<br>robinsonandhal