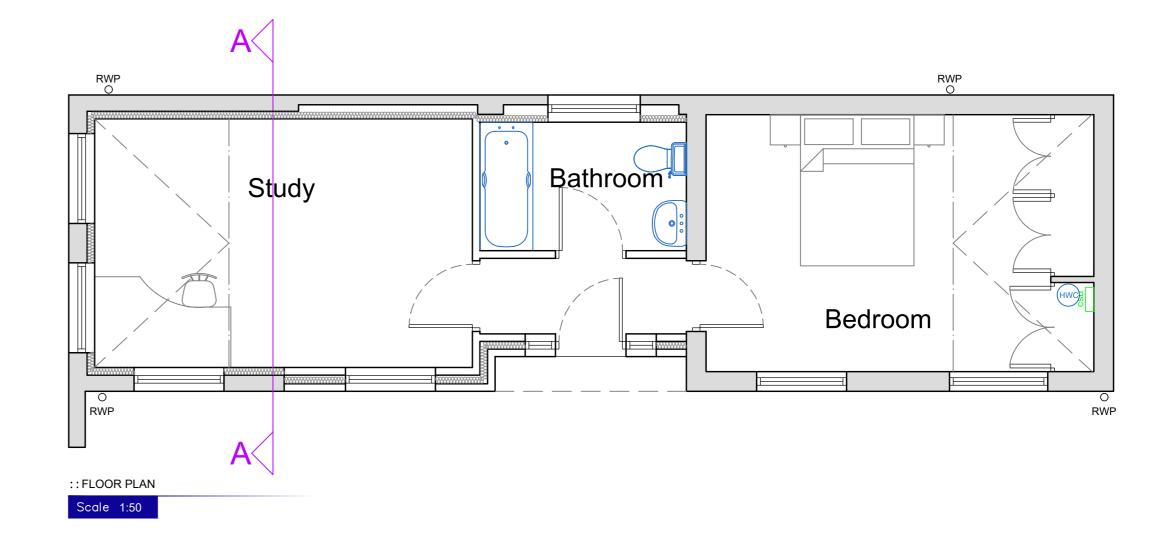

## A2 FLOOR PLAN, SECTION, AND ELEVATIONS AS PROPOS

Revisions : A - MINOR AMENDMENTS, RA, 31/03/2022 B - TRUSS TYPE AMENDED, RA, 28/04/2022

| POSED - SCALE 1:50 @ A2        |                         |     | DRA                                       |  | Land & Property<br>Professionals | robiog                                                       |             |
|--------------------------------|-------------------------|-----|-------------------------------------------|--|----------------------------------|--------------------------------------------------------------|-------------|
| Drawn :<br>Checked :<br>Date : | RA<br>DJS<br>MARCH 2022 | , E | MONKOMB DAIRY<br>EAST CLAYDON<br>MK18 2LF |  |                                  | Professionals<br>Bedford Buckingham<br>robinsonandhall.