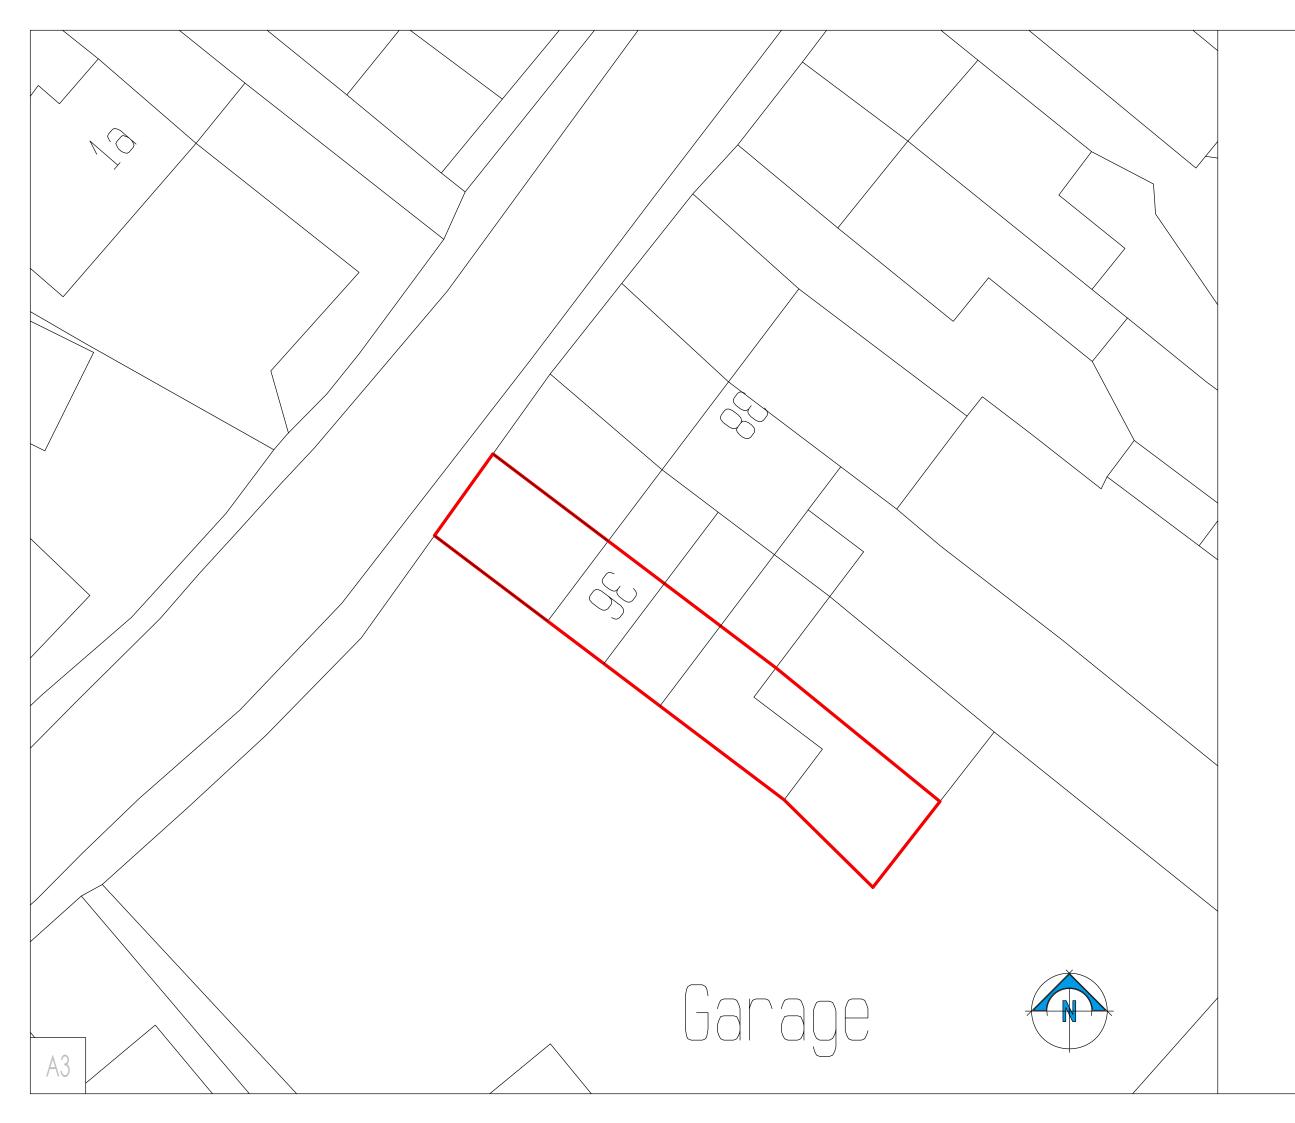

#### 36 WELLS ROAD, CHILCOMPTON

DRAWING TITLE

# EXISTING SITE PLAN

| DATE       | SCALE | DRAWN | CHECKED | PAPER |
|------------|-------|-------|---------|-------|
| 30/03/2022 | 1:200 | JB    | -       | A3    |

PLOTS AND PLANS LTD 15 St Peters Glade, Radstock, BA3 3FQ OFFICE. 01225 251991 MOBILE. 07817714353 E. info@plotsandplansdesign.co.uk W.www.plotsandplansdesign.co.uk