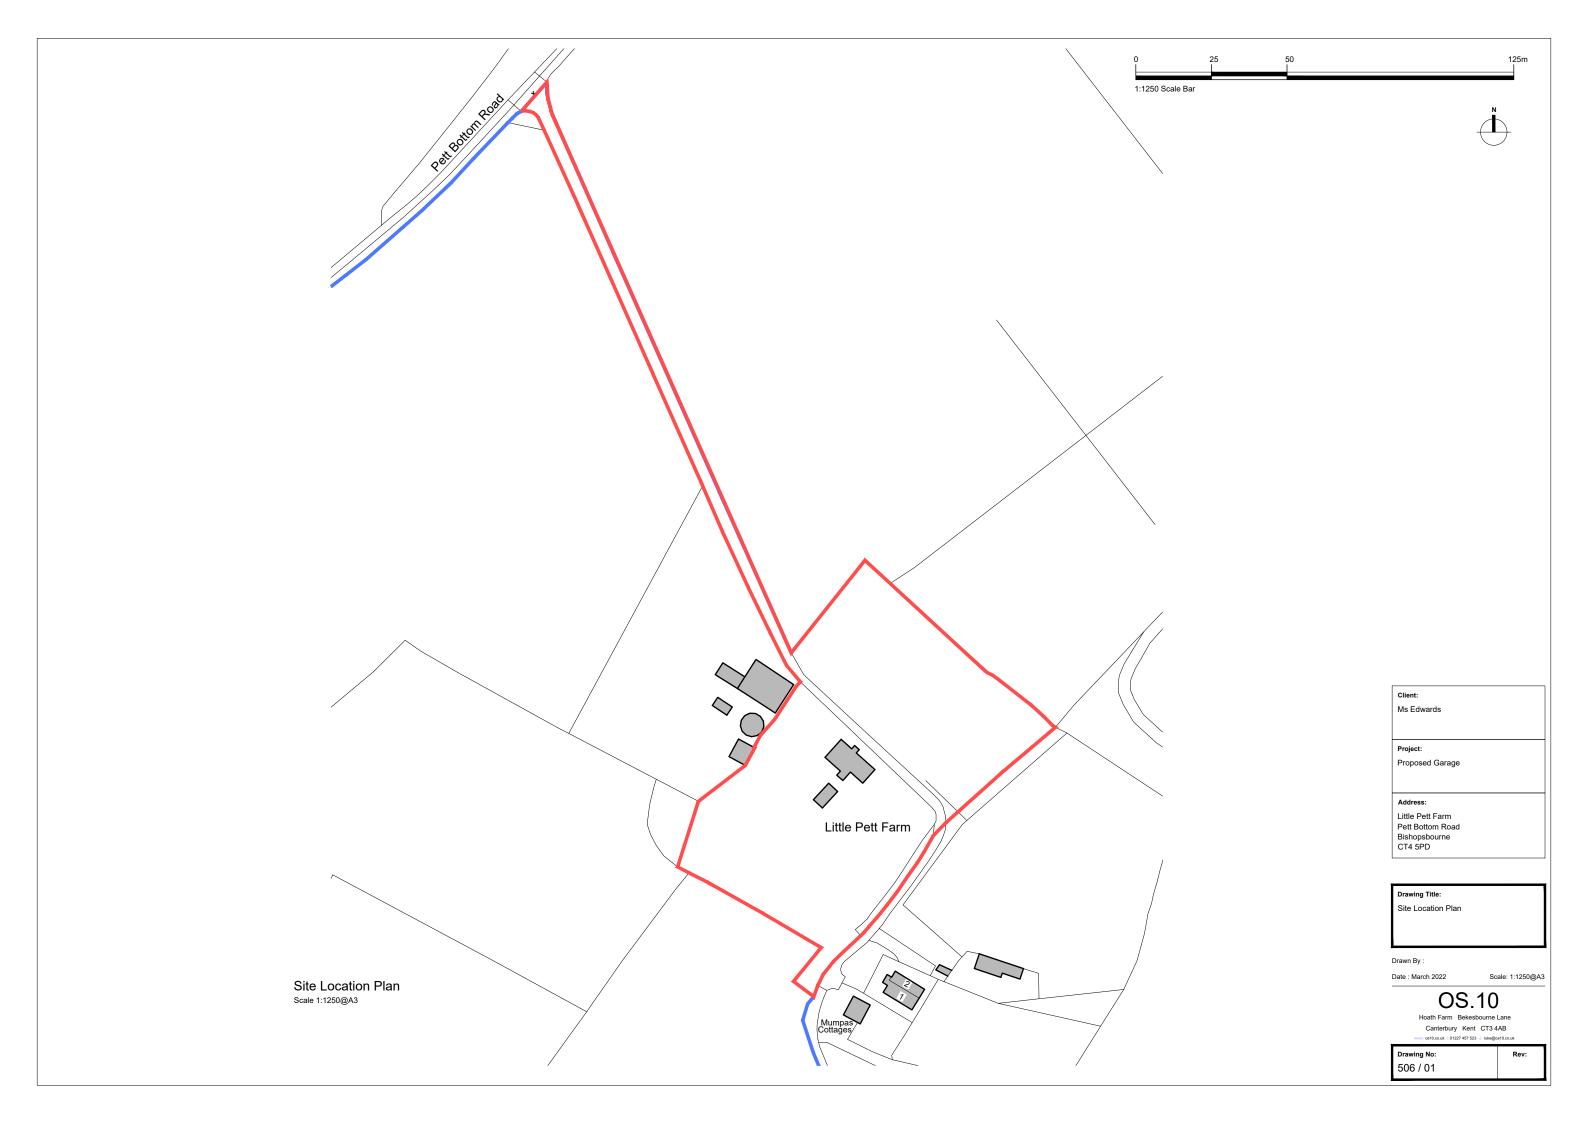

Roof: Walls:

Handmade Clay Tiles Timber Feather Edge Cladding Handmade Brickwork Purpose made Timber Cast Iron Black Joinery: RW Goods:

Client: Ms Edwards

Proposed Garage

Little Pett Farm Pett Bottom Road Bishopsbourne CT4 5PD

Drawing Title:

Proposed Front Elevation

Drawn By :

Date : March 2022

Scale: 1:100@A3

OS.10

Hoath Farm Bekesbourne Lane
Canterbury Kent CT3 4AB

www.os10.co.uk :01227 457 523 ::: Mike@os10.co.uk

| Drawing No: | Rev: |
|-------------|------|
| 506 / 04    |      |

Proposed Front Elevation Scale 1:100@A3

Roof: Walls: Handmade Clay Tiles Timber Feather Edge Cladding Handmade Brickwork Purpose made Timber Cast Iron Black