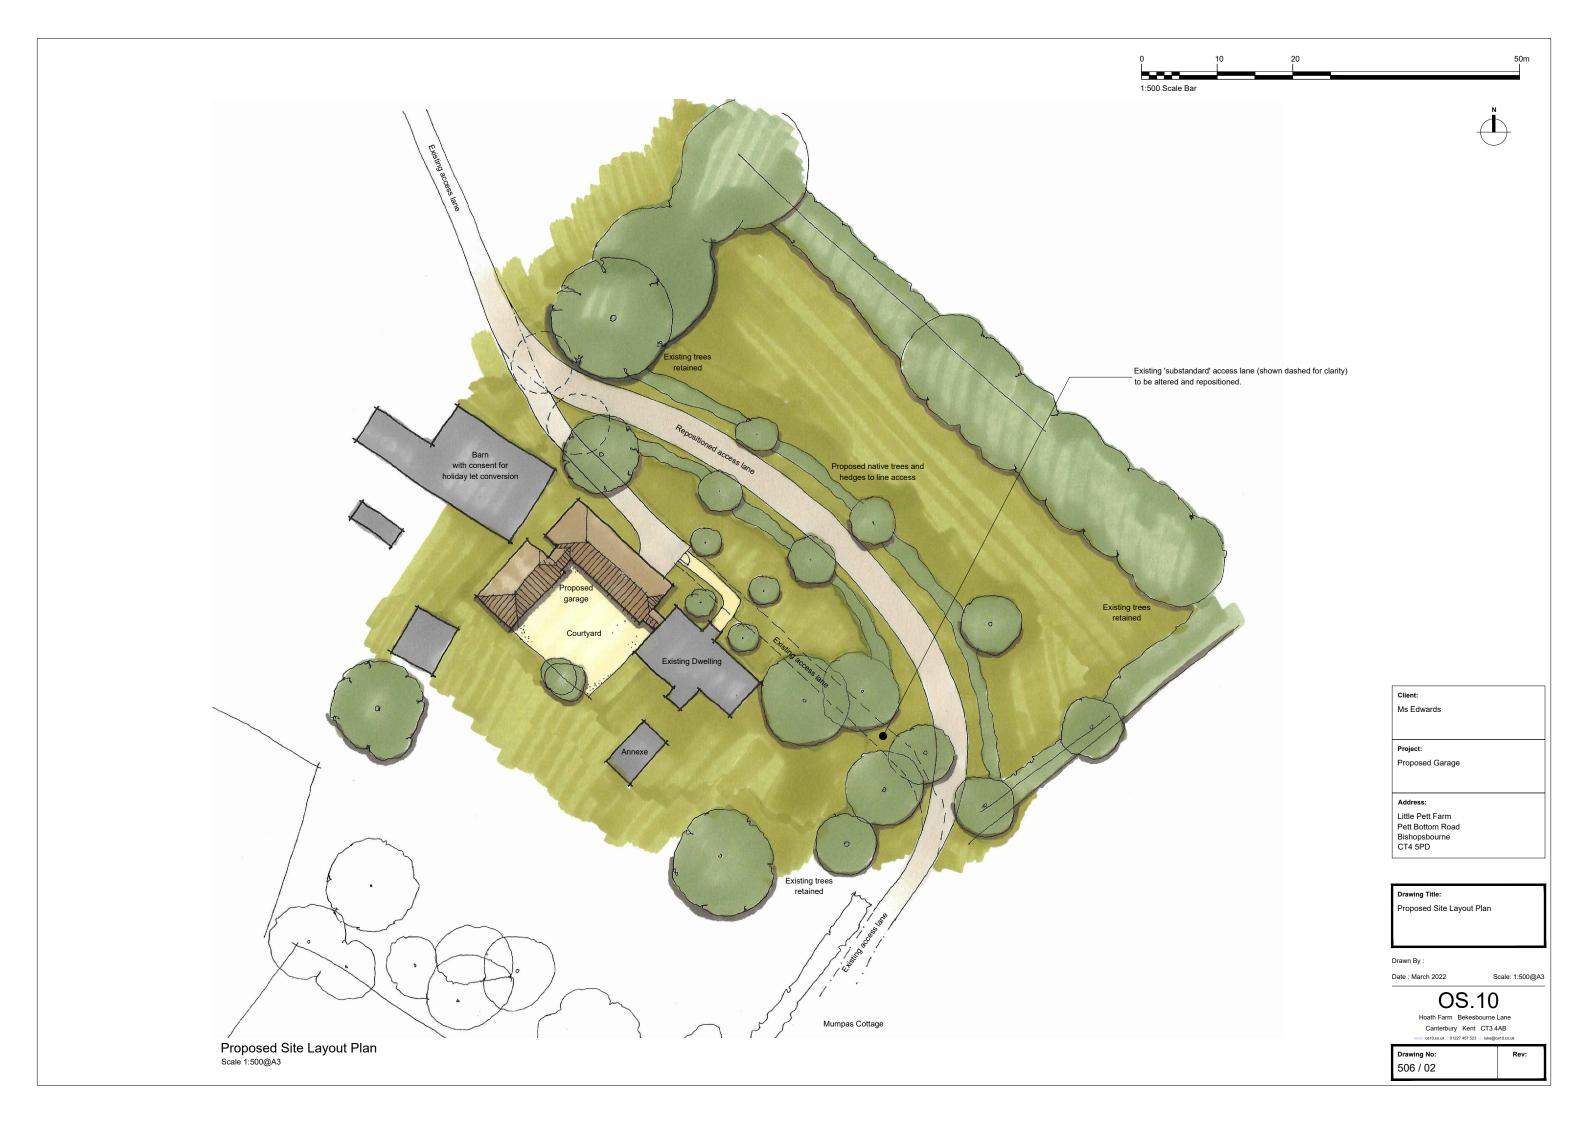

Drive through Carport

Proposed Rear Elevation Scale 1:100@A3

Existing Dwelling

Ms Edwards

Timber post & rail fencing with native hedging

Proposed Garage

Little Pett Farm Pett Bottom Road Bishopsbourne CT4 5PD

Drawing Title:

Proposed Rear Elevation

Drawn By :

Date : March 2022

OS.10

Scale: 1:100@A3

Hoath Farm Bekesbourne Lane
Canterbury Kent CT3 4AB

| Drawing No: | Rev: |
|-------------|------|
| 506 / 06    |      |

Roof: Walls: Handmade Clay Tiles Timber Feather Edge Cladding Handmade Brickwork Purpose made Timber Cast Iron Black

Existing Access Lane

Timber post & rail fencing with native hedging

Ms Edwards

Proposed Garage