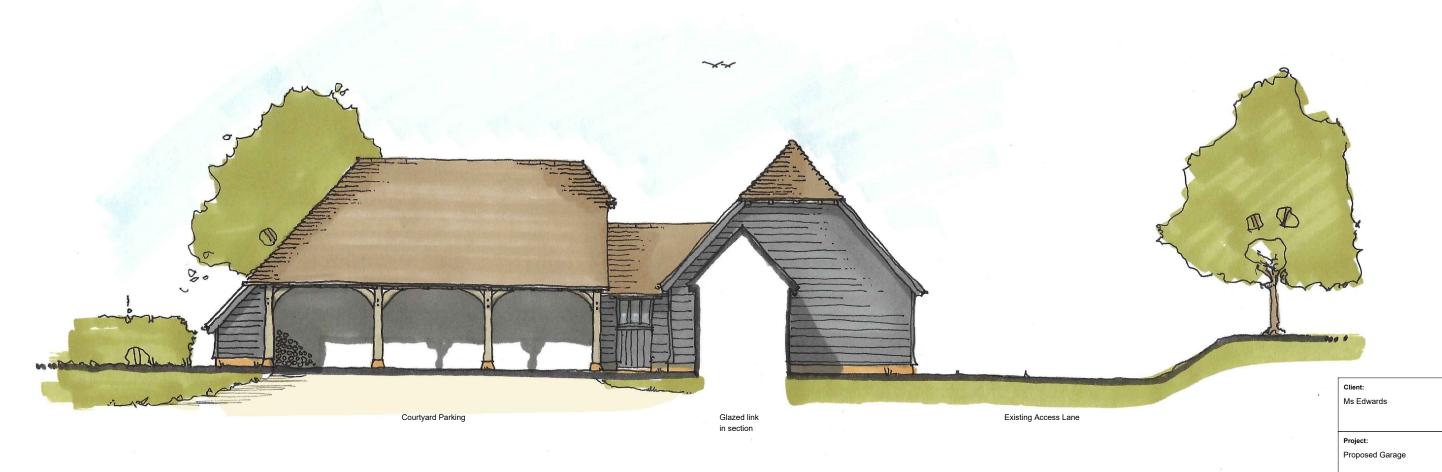

Joinery: RW Goods:

Proposed Side Elevation Scale 1:100@A3

Drawing Title:

Little Pett Farm Pett Bottom Road Bishopsbourne CT4 5PD

Proposed Side Elevation

Drawn By :

Date : March 2022

Scale: 1:100@A3

OS.10
Hoath Farm Bekesbourne Lane
Canterbury Kent CT3 4AB

| Drawing No: | Rev: |
|-------------|------|
| 506 / 05    |      |

Joinery: RW Goods:

Roof: Walls: Handmade Clay Tiles Timber Feather Edge Cladding Handmade Brickwork Purpose made Timber Cast Iron Black

Client:

Little Pett Farm Pett Bottom Road Bishopsbourne CT4 5PD

Drawing Title:

Proposed Side Elevation

Drawn By :

Date : March 2022

Scale: 1:100@A3

OS.10

Hoath Farm Bekesbourne Lane
Canterbury Kent CT3 4AB

| Drawing No: | Rev: |
|-------------|------|
| 506 / 07    |      |

# Proposed Side Elevation Scale 1:100@A3