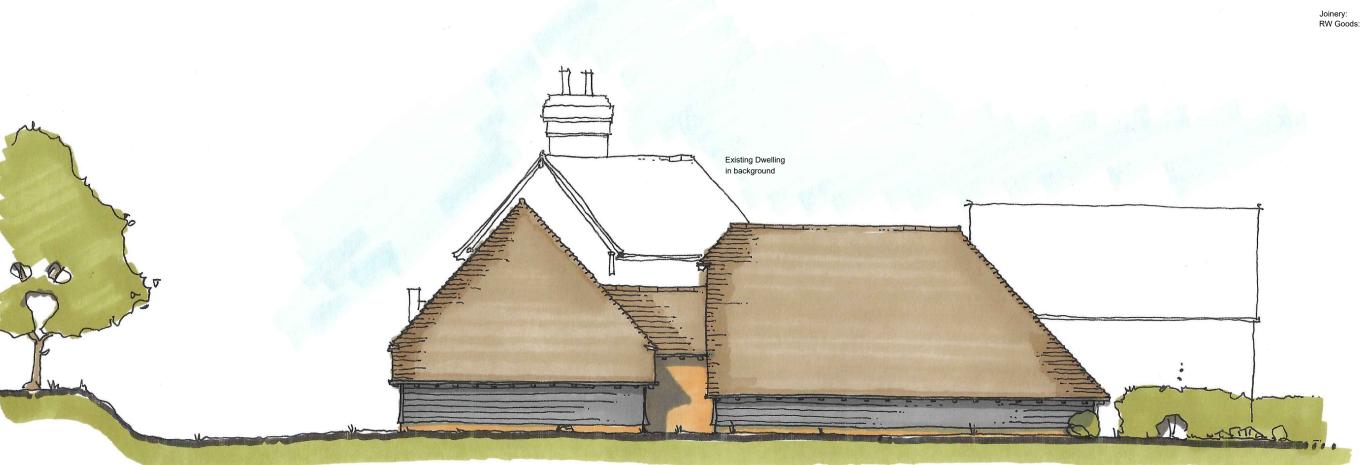

Joinery: RW Goods:

Proposed Side Elevation Scale 1:100@A3

Drawing Title:

Little Pett Farm Pett Bottom Road Bishopsbourne CT4 5PD

Proposed Side Elevation

Drawn By :

Date : March 2022

Scale: 1:100@A3

# Proposed Side Elevation Scale 1:100@A3