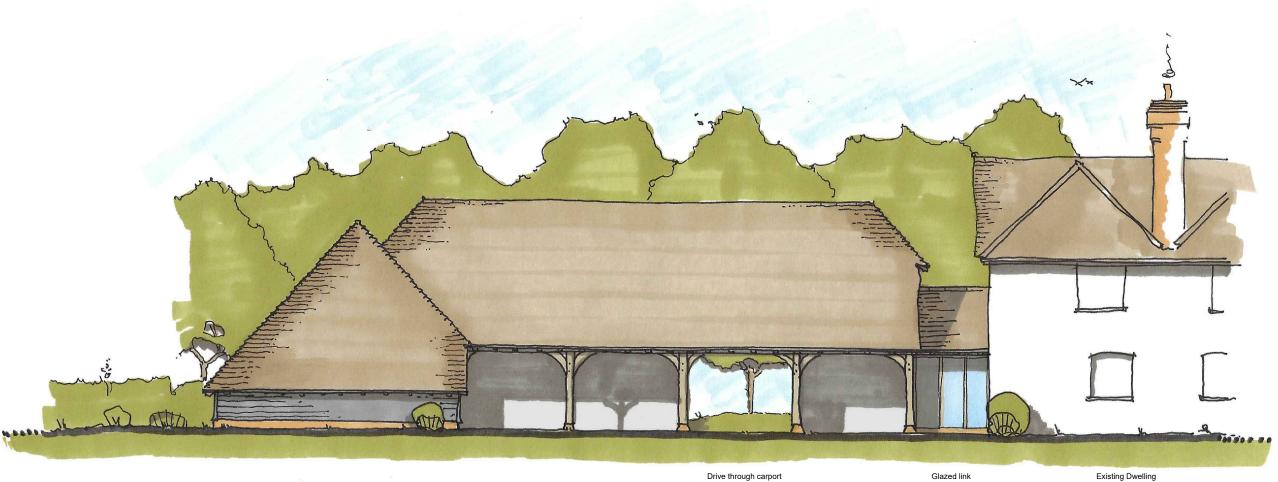

Drive through Carport

Proposed Rear Elevation Scale 1:100@A3

Existing Dwelling

Ms Edwards

Timber post & rail fencing with native hedging

Proposed Garage

Little Pett Farm Pett Bottom Road Bishopsbourne CT4 5PD

Drawing Title:

Proposed Rear Elevation

Drawn By :

Date : March 2022

OS.10

Scale: 1:100@A3

Hoath Farm Bekesbourne Lane
Canterbury Kent CT3 4AB

| Drawing No: | Rev: |
|-------------|------|
| 506 / 06    |      |

Roof: Walls: Handmade Clay Tiles Timber Feather Edge Cladding Handmade Brickwork Purpose made Timber Cast Iron Black

Existing Access Lane

Timber post & rail fencing with native hedging

Ms Edwards

Proposed Garage