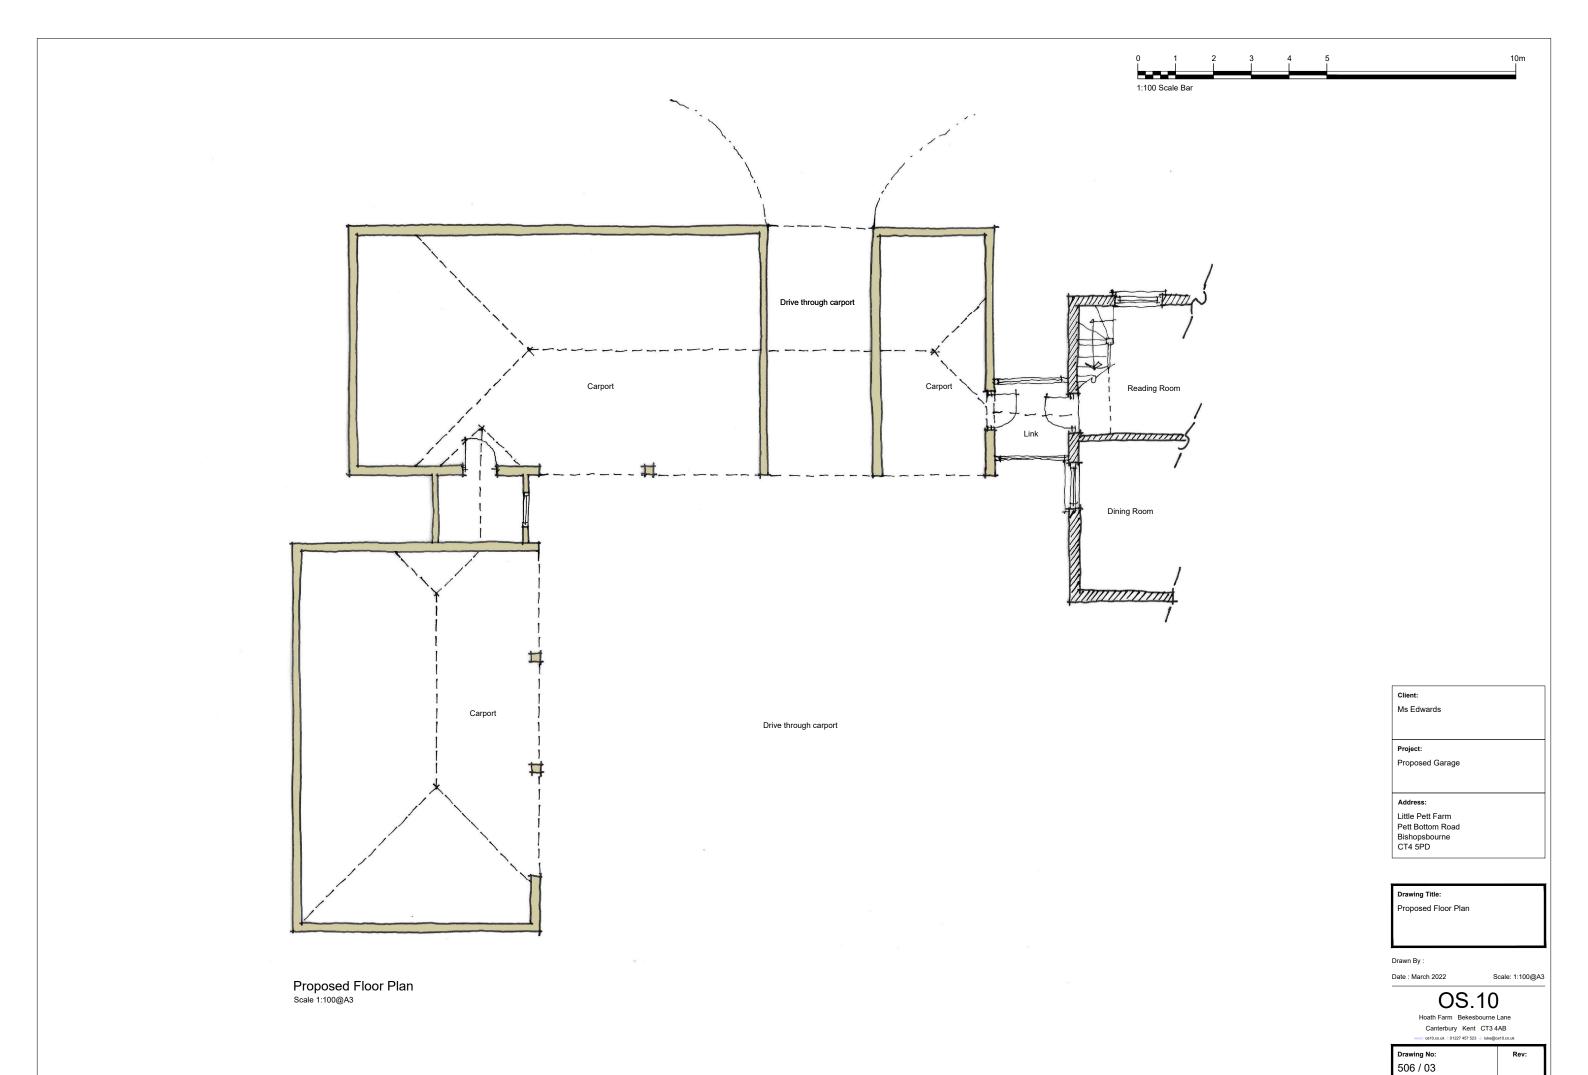

Joinery: RW Goods:

Proposed Side Elevation Scale 1:100@A3

Drawing Title:

Little Pett Farm Pett Bottom Road Bishopsbourne CT4 5PD

Proposed Side Elevation

Drawn By :

Date : March 2022

Scale: 1:100@A3

OS.10
Hoath Farm Bekesbourne Lane
Canterbury Kent CT3 4AB

| Drawing No: | Rev: |
|-------------|------|
| 506 / 05    |      |

Joinery: RW Goods:

Roof: Walls: Handmade Clay Tiles Timber Feather Edge Cladding Handmade Brickwork Purpose made Timber Cast Iron Black

Client:

Little Pett Farm Pett Bottom Road Bishopsbourne CT4 5PD

Drawing Title:

Proposed Side Elevation

Drawn By :

Date : March 2022

Scale: 1:100@A3

OS.10

Hoath Farm Bekesbourne Lane
Canterbury Kent CT3 4AB

| Drawing No: | Rev: |
|-------------|------|
| 506 / 07    |      |

# Proposed Side Elevation Scale 1:100@A3