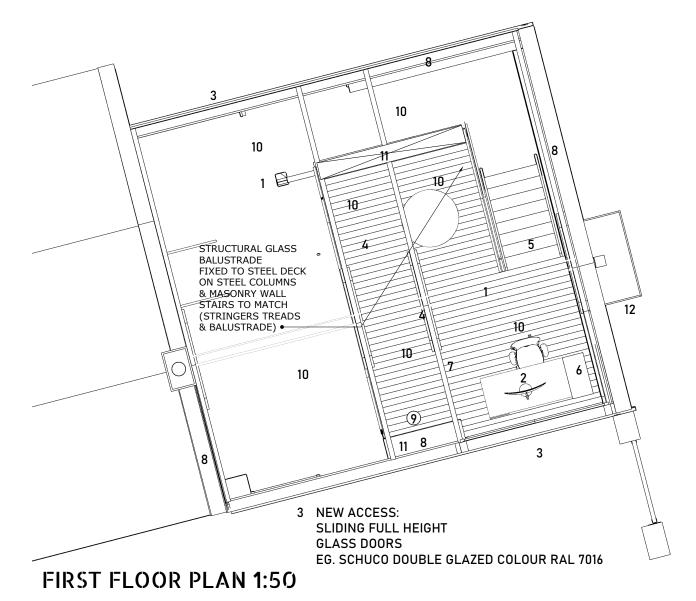

## PROPOSED MATERIALS:

- 1. STEEL MEZZANINE DECK WITH RAL7016 / BLACK INTUMESCENT PAINT
- 2. PITCHED DORMER IN SLATE WITH STEEL FRAME WITH LEAD FLASHINGS TO MEET NEW SLATE ROOF (BOTH INSULATED)
- 3. RAL 7016 GREY ALUMINIUM DOUBLE GLAZED OPENING WINDOWS
- 4. OAK TONGUE & GROOVE FLOOR EG.PARADOR CLICK SYSTEM
- 5. STAIR WITH STEEL STRINGER, FRAMELESS GLASS WITH BESPOKE BRACKETS BALUSTRADE WITH OAK RAIL
- 6. DESK WITH CONCEALED POWER AND DATA
- 7. SEMI EXPOSED OAK TRUSSES: AS PER ENGINEER SPEC.
- 8. ALL WALLS INSULATED FACES PLASTER BOARDED SKIMMED & DECORATED WHITE
- TWINWALL FLUE, MULTI FUEL STOVE, CARBON MONOXIDE & SMOKE ALARM
- 10. LED LIGHTING FLUSH TO CEILING EG.IGUZZINI BLADE
- 11. JOINERY SPRAYED FINISH WHITE: BOXING IN CHIMNEY TWINWALL FLUE CUPBOARD STORAGE TO NORTH ELEVATION
- 12. 2M+ HIGH LOG STORE FOR NESTING BIRD STREPP
  MITIGATION