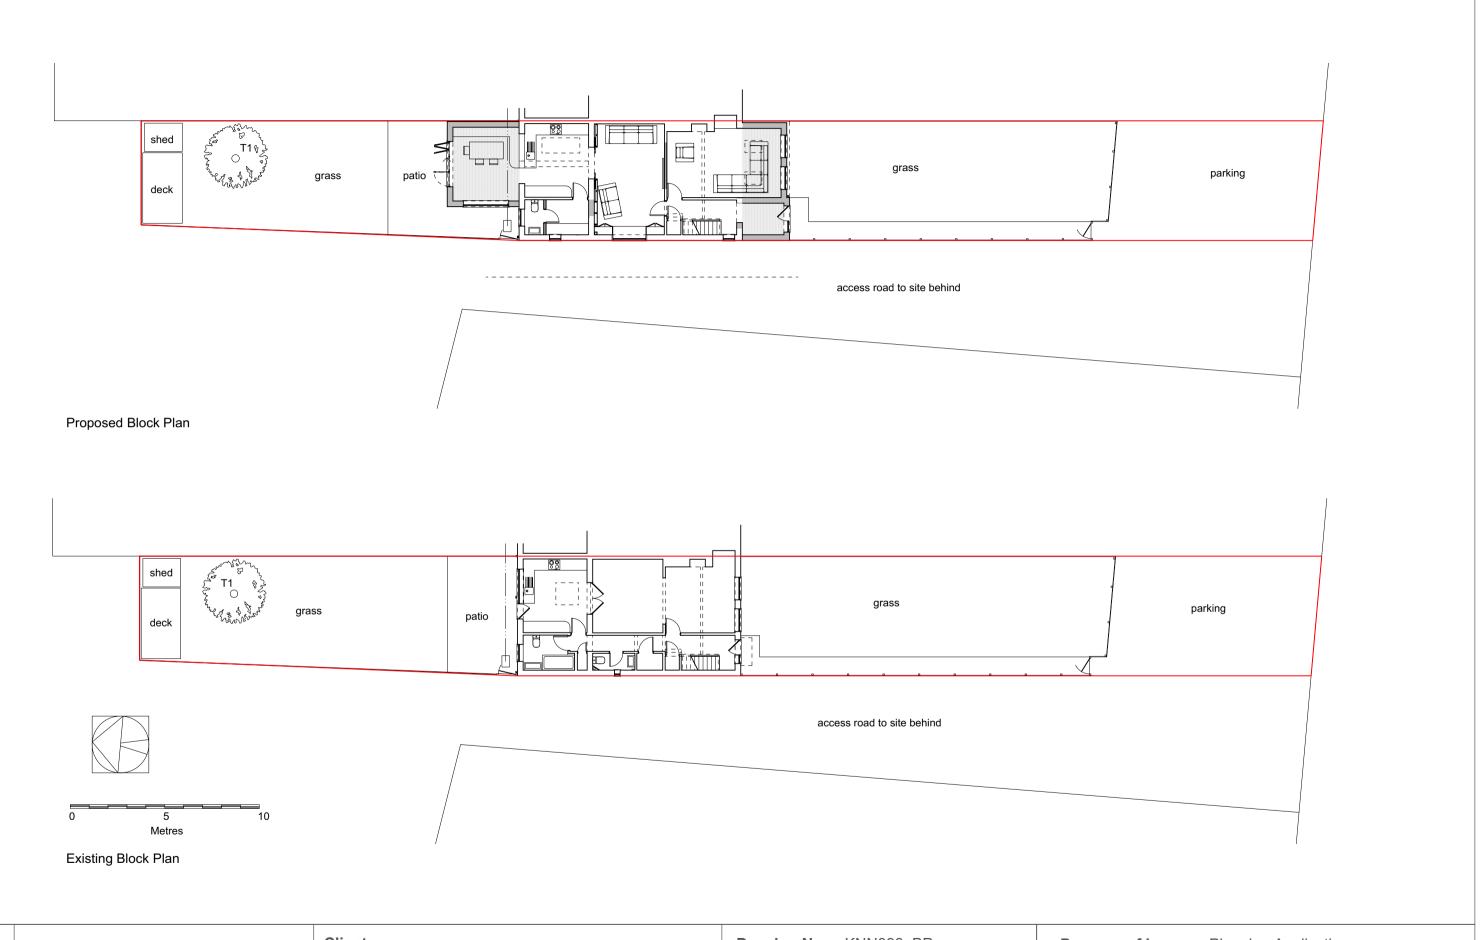

|               |                  |                                    | Client:  |                                                   |       |            | Drawing No: KNN093_BP     | Purpose |  |
|---------------|------------------|------------------------------------|----------|---------------------------------------------------|-------|------------|---------------------------|---------|--|
|               |                  |                                    | Project: | Proposed Extension<br>15 Walden Road, Sewards End |       |            | Drawing Title: Block Plan | 1 F     |  |
| A<br>Revision | 30 05 22<br>Date | Proposed block plan added<br>Notes | Scale:   | 1:200 @ A3                                        | Date: | 21/03/2022 | Rev: A                    |         |  |

**ose of Issue:** Planning Application