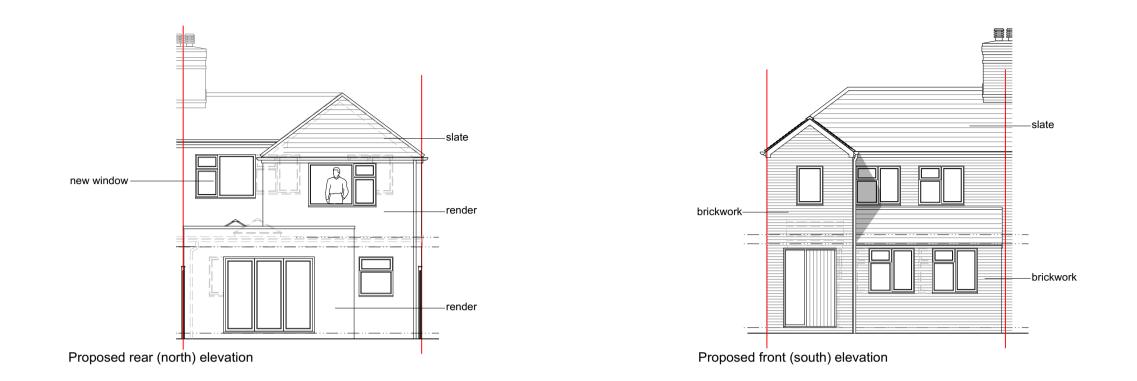

Proposed side (west) elevation

| C                  | 30 05 22<br>25 04 22 | <ul> <li>Window to bathroom added</li> <li>Amendments to rear bedroom</li> <li>Amendments following client meeting</li> <li>Notes</li> </ul> | Client:  |                                                   |                  | Drawing No: KNN093_03              | Purpose |
|--------------------|----------------------|----------------------------------------------------------------------------------------------------------------------------------------------|----------|---------------------------------------------------|------------------|------------------------------------|---------|
|                    |                      |                                                                                                                                              | Project: | Proposed Extension<br>15 Walden Road, Sewards End |                  | Drawing Title: Proposed Elevations | 1 F     |
| B<br>A<br>Revision |                      |                                                                                                                                              | Scale:   | 1:100 @ A3                                        | Date: 18/03/2022 | Rev: C                             |         |