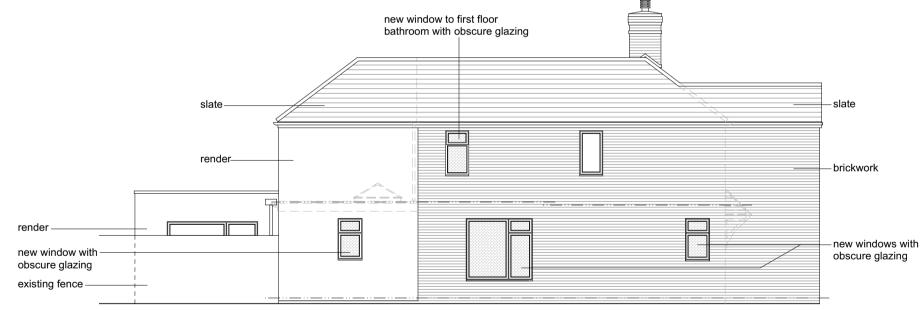

Proposed side (west) elevation

| C                  | 30 05 22<br>25 04 22 | <ul> <li>Window to bathroom added</li> <li>Amendments to rear bedroom</li> <li>Amendments following client meeting</li> <li>Notes</li> </ul> | Client:  |                                                   |                  | Drawing No: KNN093_03              | Purpose |
|--------------------|----------------------|----------------------------------------------------------------------------------------------------------------------------------------------|----------|---------------------------------------------------|------------------|------------------------------------|---------|
|                    |                      |                                                                                                                                              | Project: | Proposed Extension<br>15 Walden Road, Sewards End |                  | Drawing Title: Proposed Elevations | 1 F     |
| B<br>A<br>Revision |                      |                                                                                                                                              | Scale:   | 1:100 @ A3                                        | Date: 18/03/2022 | Rev: C                             |         |