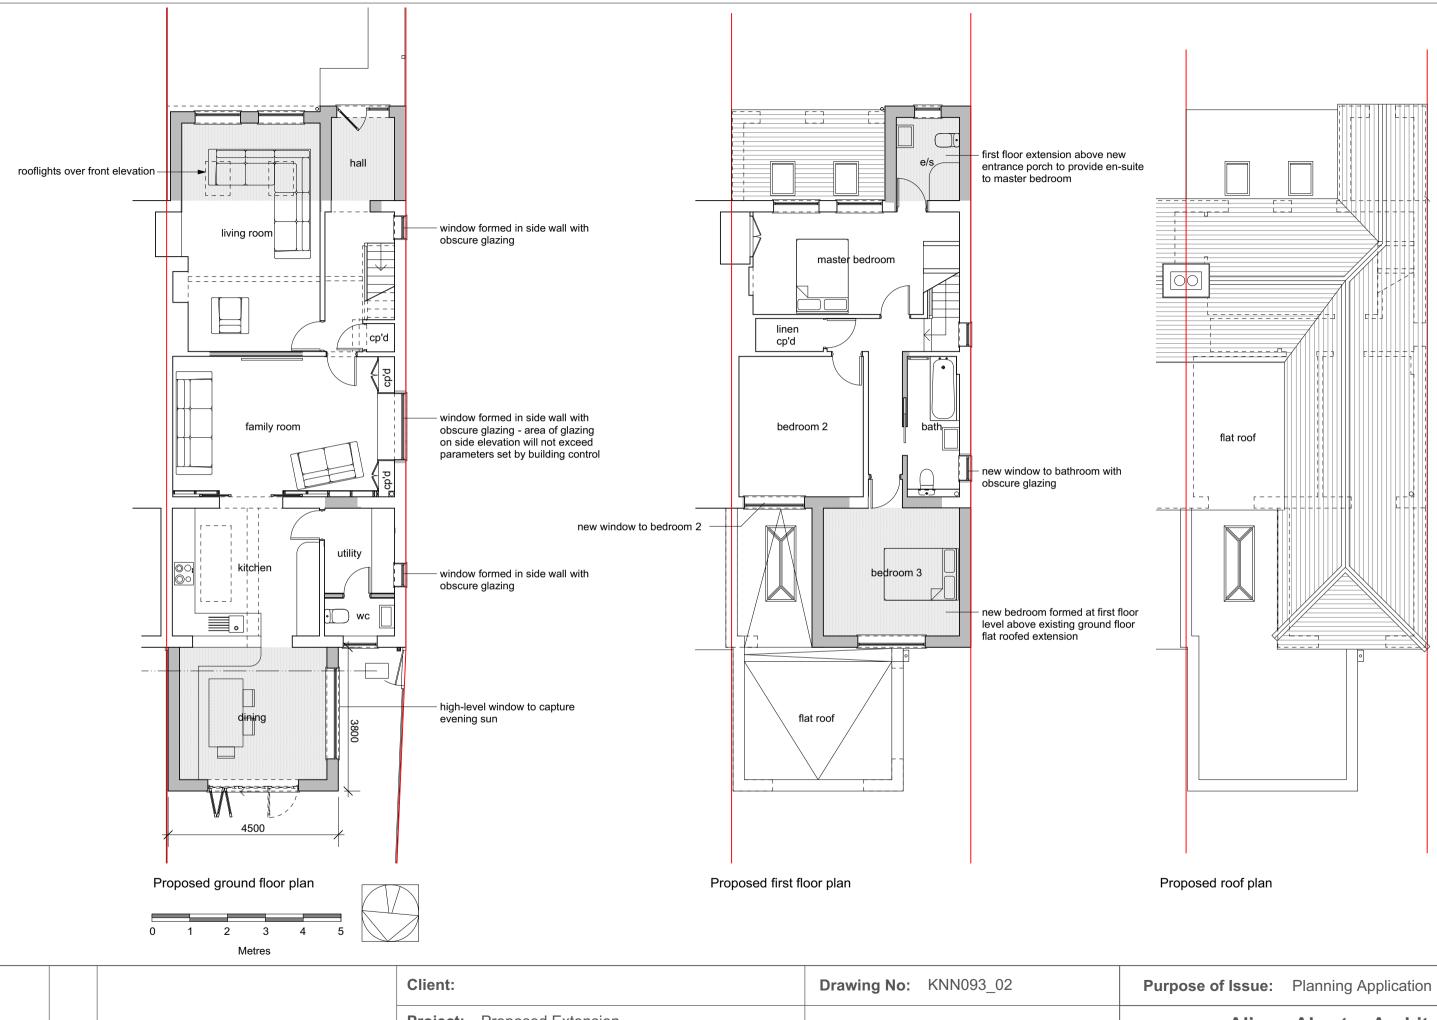

|                  |          | Window to bathroom added<br>Adjustments to Bed 3<br>Adjustments to Bed 3<br>Notes | Project: | <ul> <li>Proposed Extension</li> <li>15 Walden Road, Sewards End</li> </ul> |       |            | Drawing Title: Proposed Floor Plans |   |  |
|------------------|----------|-----------------------------------------------------------------------------------|----------|-----------------------------------------------------------------------------|-------|------------|-------------------------------------|---|--|
| B 30 0<br>A 25 0 | 30 05 22 |                                                                                   | Scale:   | 1:100 @ A3                                                                  | Date: | 18/03/2022 | Rev:                                | С |  |