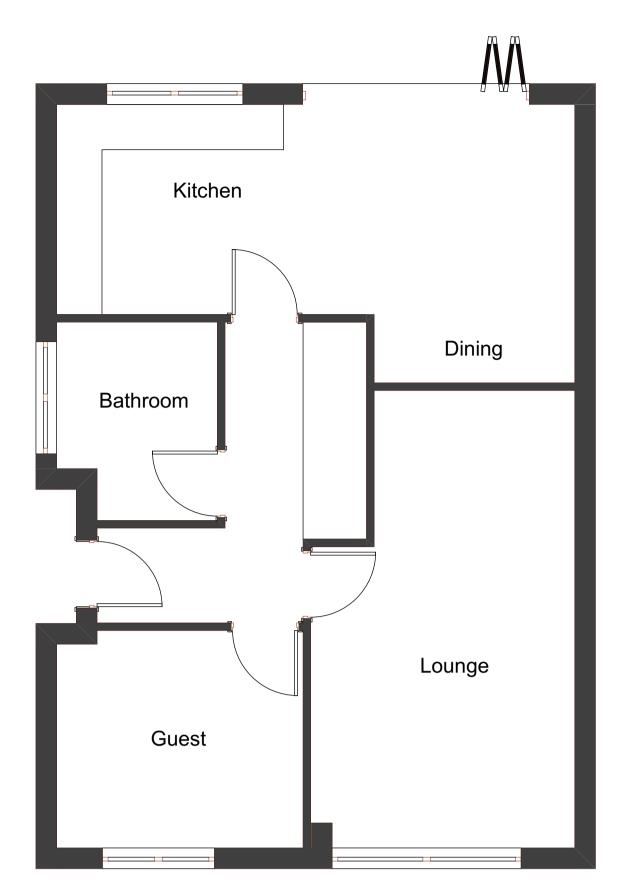

EXISTING GROUND FLOOR PLAN

EXISTING FRONT ELEVATION

EXISTING REAR ELEVATION

EXISTING SIDE ELEVATION

1:1250

PROPOSED GROUND FLOOR PLAN

PROPOSED FIRST FLOOR PLAN

PROPOSED FRONT ELEVATION