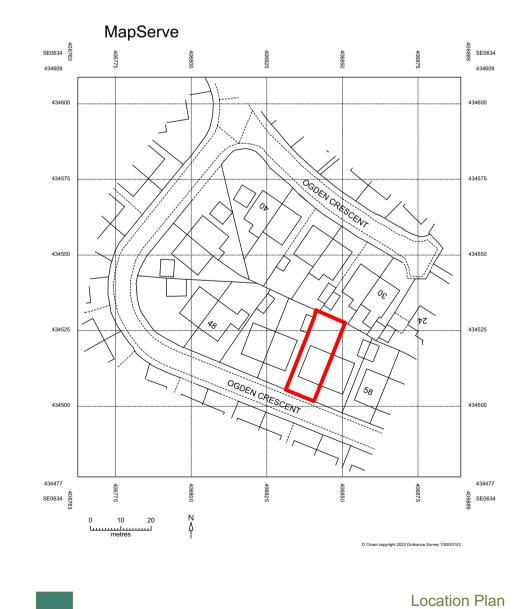

EXISTING GROUND FLOOR PLAN

EXISTING FRONT ELEVATION

EXISTING REAR ELEVATION

EXISTING SIDE ELEVATION

1:1250

PROPOSED GROUND FLOOR PLAN

PROPOSED FIRST FLOOR PLAN

PROPOSED FRONT ELEVATION

| CLIENT DETAILS OGDEN CRESCENT DENHOLME BRADFORD | DRAWING No<br>OGC-PL-001 |      | REVISION |
|-------------------------------------------------|--------------------------|------|----------|
| DDAWING INFO                                    | SCALE                    | DATE | DRAWN BY |