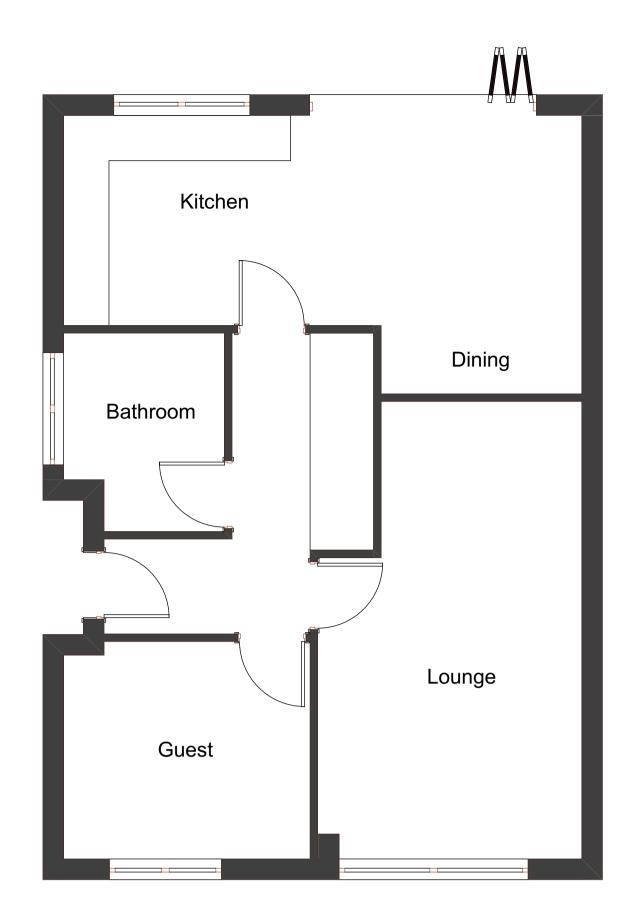

**FLOOR PLAN** 

EXISTING SIDE ELEVATION

PROPOSED GROUND FLOOR PLAN

PROPOSED FIRST FLOOR PLAN

PROPOSED FRONT ELEVATION

PROPOSED REAR ELEVATION

PROPOSED SIDE ELEVATION

Plans as Existing and Proposed