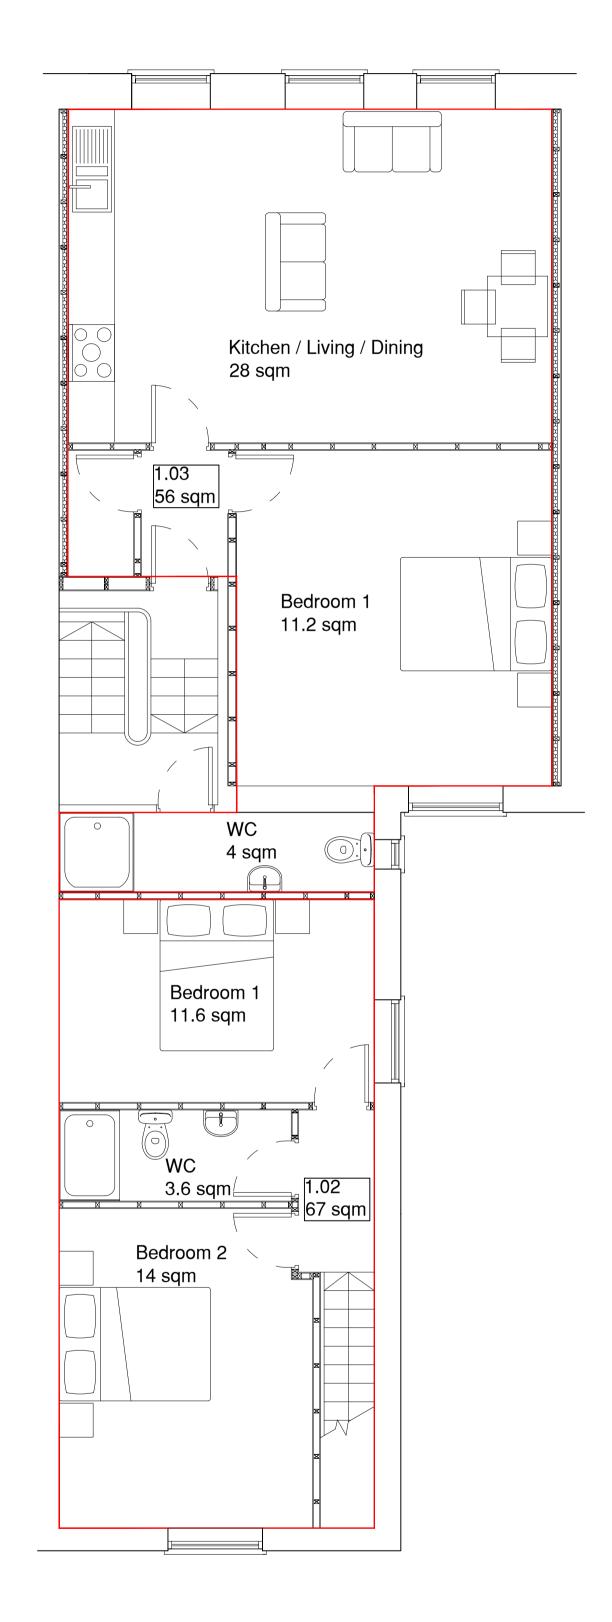

Proposed Floor Plans:

Apartment 1.01 - 54 sqm

Apartment 1.02 - 57 sqm

Apartment 1.03 - 67 sqm

Proposed Ground Floor Plan

Proposed First Floor Plan

Proposed Second Floor Plan

This drawing must not be scaled. Discrepancies are to be reported to the Architect immediately. All dimensions are approximate and are to be checked on site. All information to be subject to site surveys. This drawing, or any portion of it must not be reproduced without prior consent from the Architect. © Joseph Boniface Architects Ltd