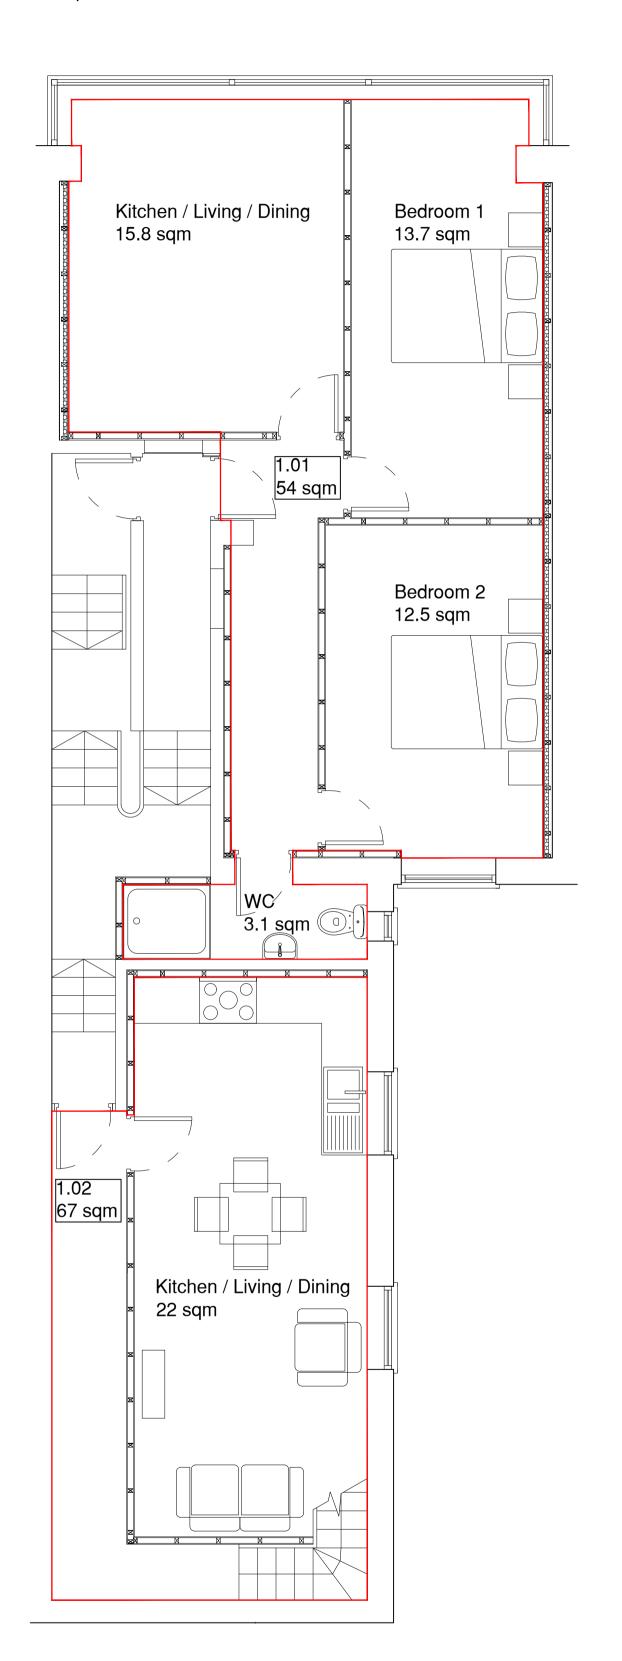

Proposed Floor Plans:

Apartment 1.01 - 54 sqm

Apartment 1.02 - 57 sqm

Apartment 1.03 - 67 sqm

Proposed Ground Floor Plan

Proposed First Floor Plan

Proposed Second Floor Plan

This drawing must not be scaled. Discrepancies are to be reported to the Architect immediately. All dimensions are approximate and are to be checked on site. All information to be subject to site surveys. This drawing, or any portion of it must not be reproduced without prior consent from the Architect. © Joseph Boniface Architects Ltd