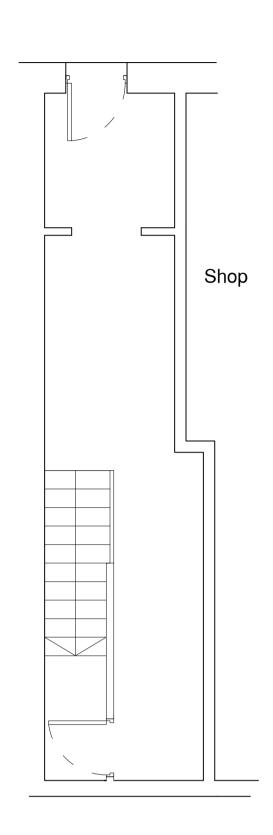

Proposed Floor Plans:

Apartment 1.01 - 54 sqm

Apartment 1.02 - 57 sqm

Apartment 1.03 - 67 sqm

Proposed Ground Floor Plan

Proposed First Floor Plan

Proposed Second Floor Plan

This drawing must not be scaled. Discrepancies are to be reported to the Architect immediately. All dimensions are approximate and are to be checked on site. All information to be subject to site surveys. This drawing, or any portion of it must not be reproduced without prior consent from the Architect. © Joseph Boniface Architects Ltd