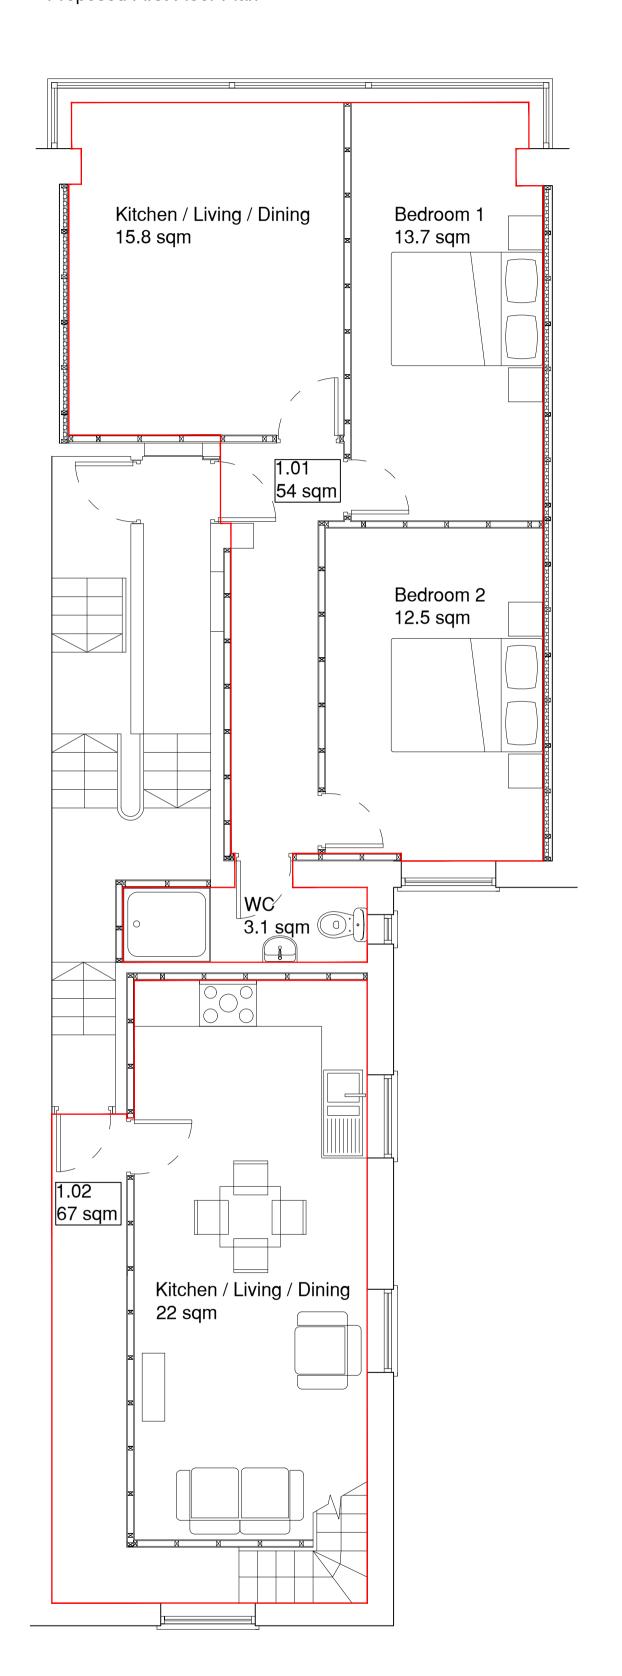

Proposed Floor Plans:

Apartment 1.01 - 54 sqm

Apartment 1.02 - 57 sqm

Apartment 1.03 - 67 sqm

Proposed Ground Floor Plan

Proposed First Floor Plan

Proposed Second Floor Plan

This drawing must not be scaled.
Discrepancies are to be reported to the Architect immediately. All dimensions are approximate and are to be checked on site. All information to be subject to site surveys. This drawing, or any portion of it must not be reproduced without prior consent from the Architect.