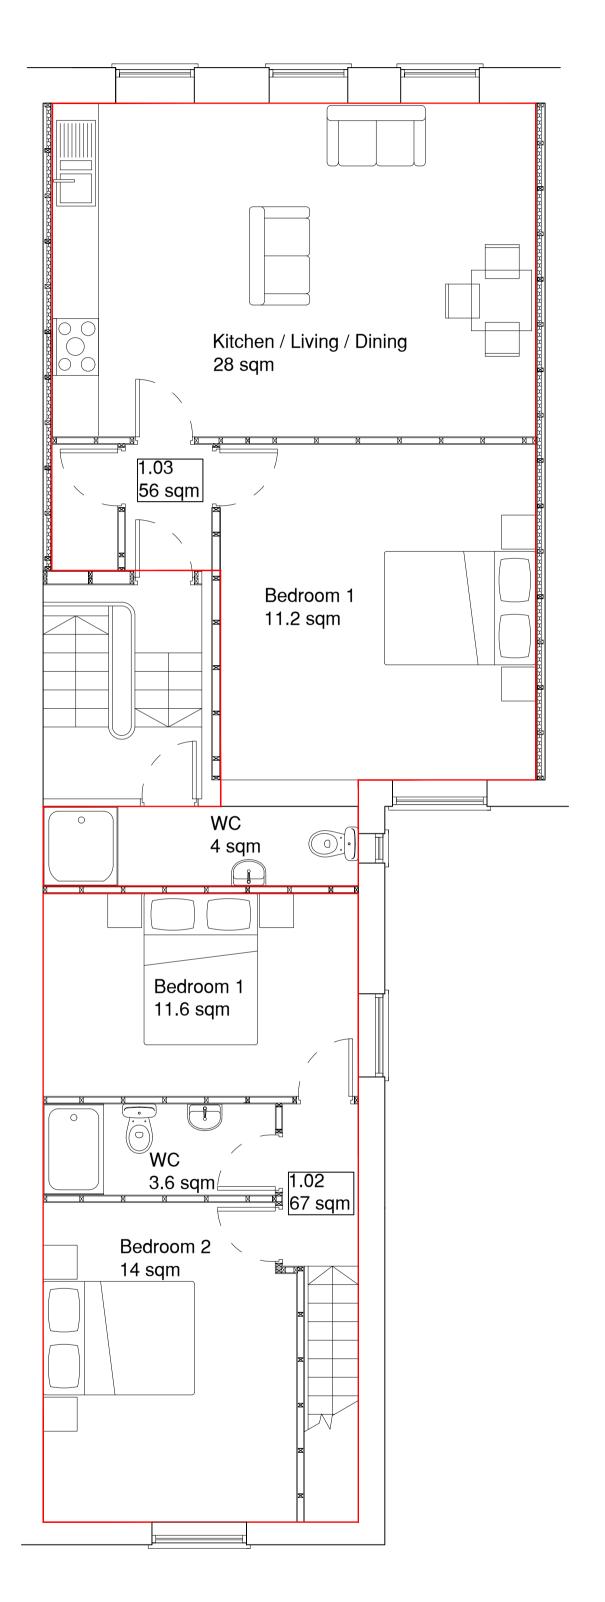

Proposed Floor Plans:

Apartment 1.01 - 54 sqm

Apartment 1.02 - 57 sqm

Apartment 1.03 - 67 sqm

Proposed Ground Floor Plan

Proposed First Floor Plan

Proposed Second Floor Plan

This drawing must not be scaled.
Discrepancies are to be reported to the Architect immediately. All dimensions are approximate and are to be checked on site. All information to be subject to site surveys. This drawing, or any portion of it must not be reproduced without prior consent from the Architect.