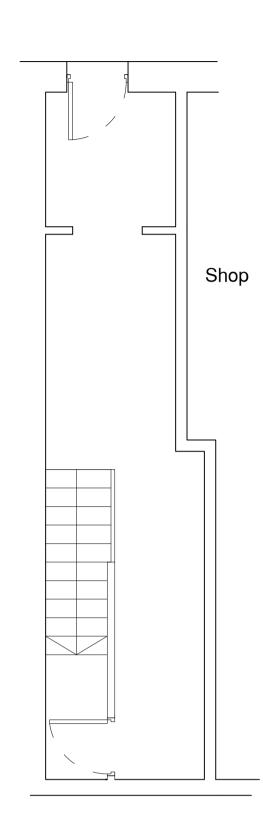

Proposed Floor Plans:

Apartment 1.01 - 54 sqm

Apartment 1.02 - 57 sqm

Apartment 1.03 - 67 sqm

Proposed Ground Floor Plan

Proposed First Floor Plan

Proposed Second Floor Plan

This drawing must not be scaled.
Discrepancies are to be reported to the Architect immediately. All dimensions are approximate and are to be checked on site. All information to be subject to site surveys. This drawing, or any portion of it must not be reproduced without prior consent from the Architect.