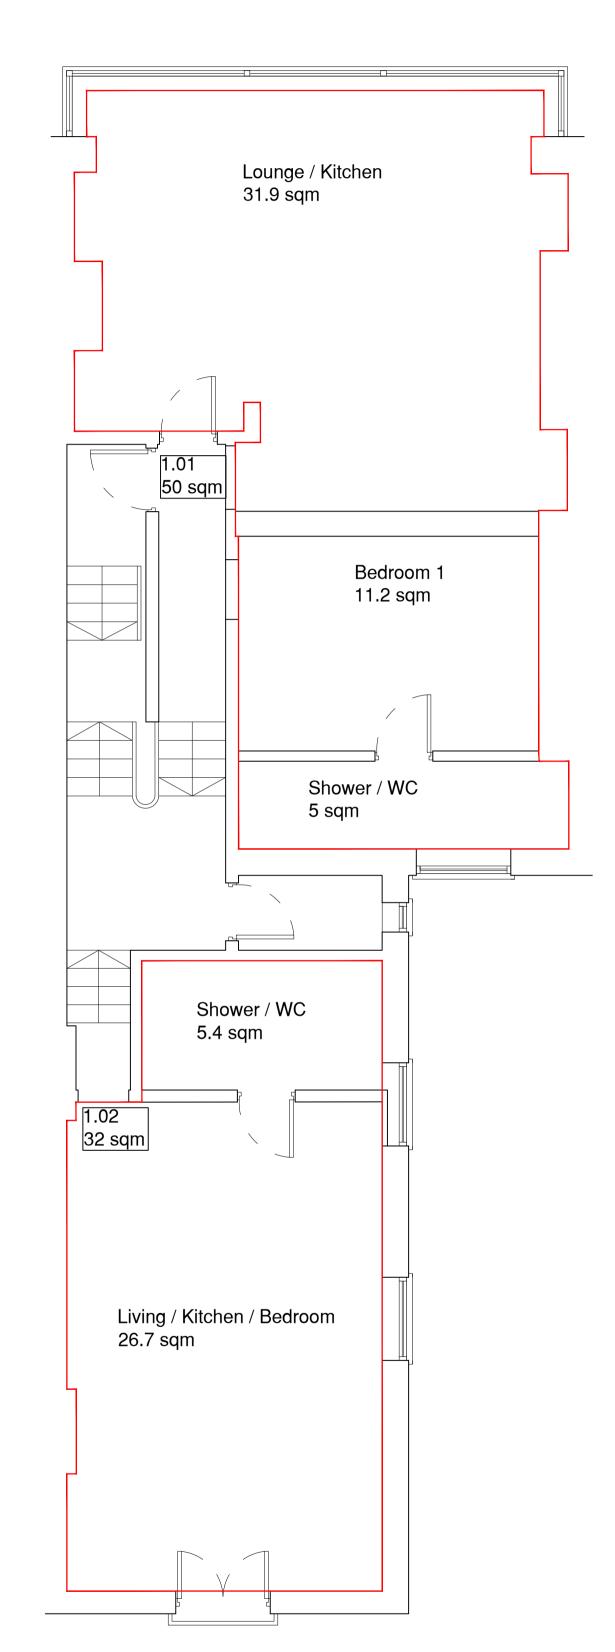

## Existing Floor Plans:

Apartment 1.01 - 50 sqm

Apartment 1.02 - 32 sqm

Apartment 1.03 - 44 sqm

Apartment 1.04 - 39 sqm

## Existing First Floor Plan