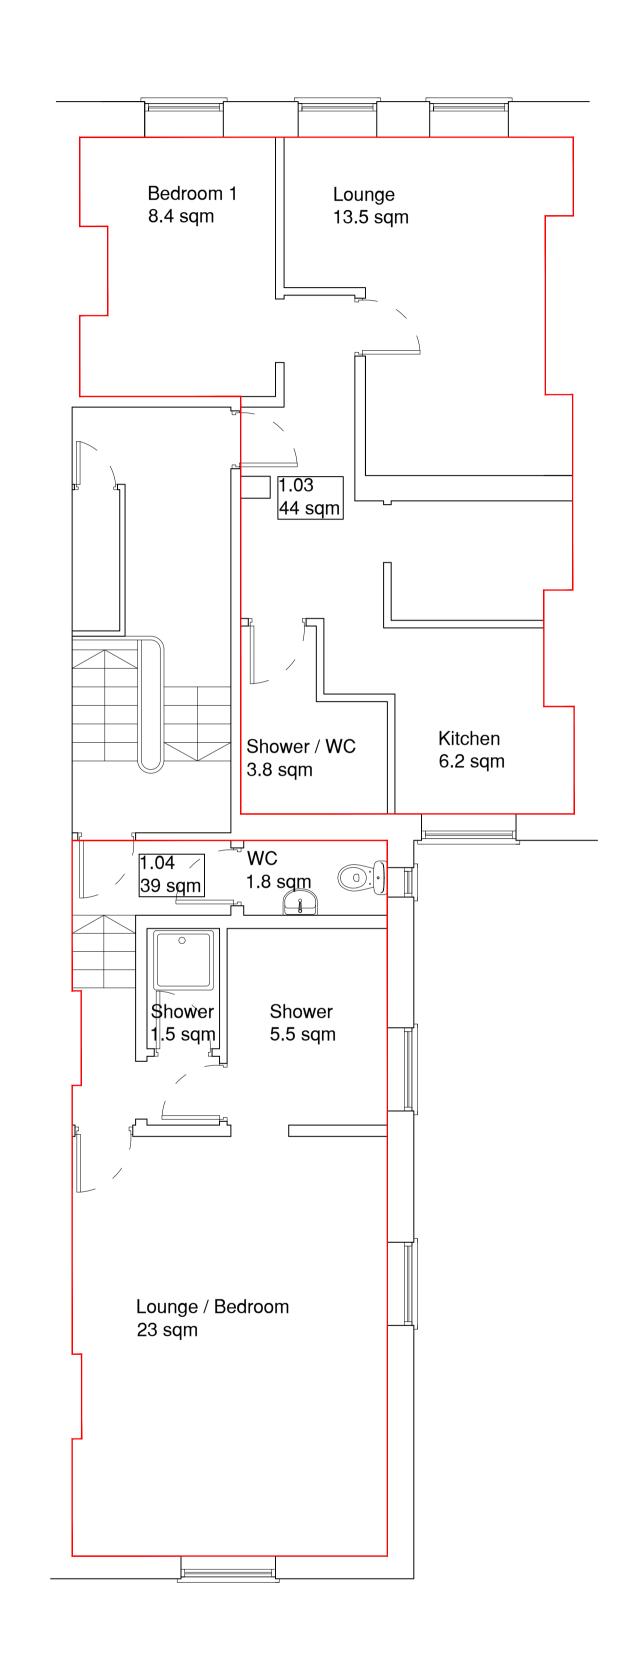

## Existing Floor Plans:

Apartment 1.01 - 50 sqm

Apartment 1.02 - 32 sqm

Apartment 1.03 - 44 sqm

Apartment 1.04 - 39 sqm

## Existing Second Floor Plan

This drawing must not be scaled.
Discrepancies are to be reported to the Architect immediately. All dimensions are approximate and are to be checked on site. All information to be subject to site surveys. This drawing, or any portion of it must not be reproduced without prior consent from the Architect.