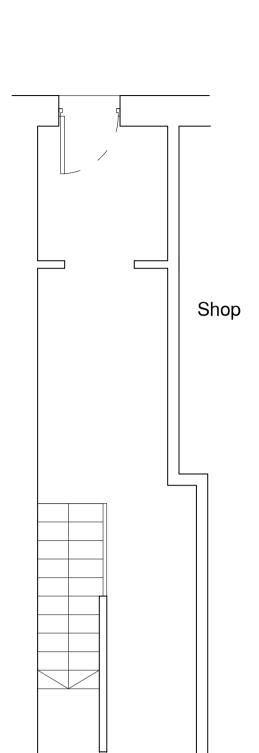

## Existing Floor Plans:

Apartment 1.01 - 50 sqm

Apartment 1.02 - 32 sqm

Apartment 1.03 - 44 sqm

Apartment 1.04 - 39 sqm

## Existing Ground Floor Plan



## Existing First Floor Plan



## Existing Second Floor Plan



This drawing must not be scaled.
Discrepancies are to be reported to the Architect immediately. All dimensions are approximate and are to be checked on site. All information to be subject to site surveys. This drawing, or any portion of it must not be reproduced without prior consent from the Architect.

© Joseph Boniface Architects Ltd

\ - Initial issue. 27/05/22 AC / JB
Rev. Amendment Date By / Chk

Joseph
Boniface
Architects
Architects
Chartered Practice

Joseph Boniface Architects Ltd 01253 280 485 bonifacearchitects.co.uk office@bonifacearchitects.co.uk 62 Caunce Street, Blackpool, FY1 3LA.

Project
29 Queens Street,
Church Street,
FY1 1NL.

Client
Richard Campbell
Drawing Title
Existing Floor Plans

Status PLANNING