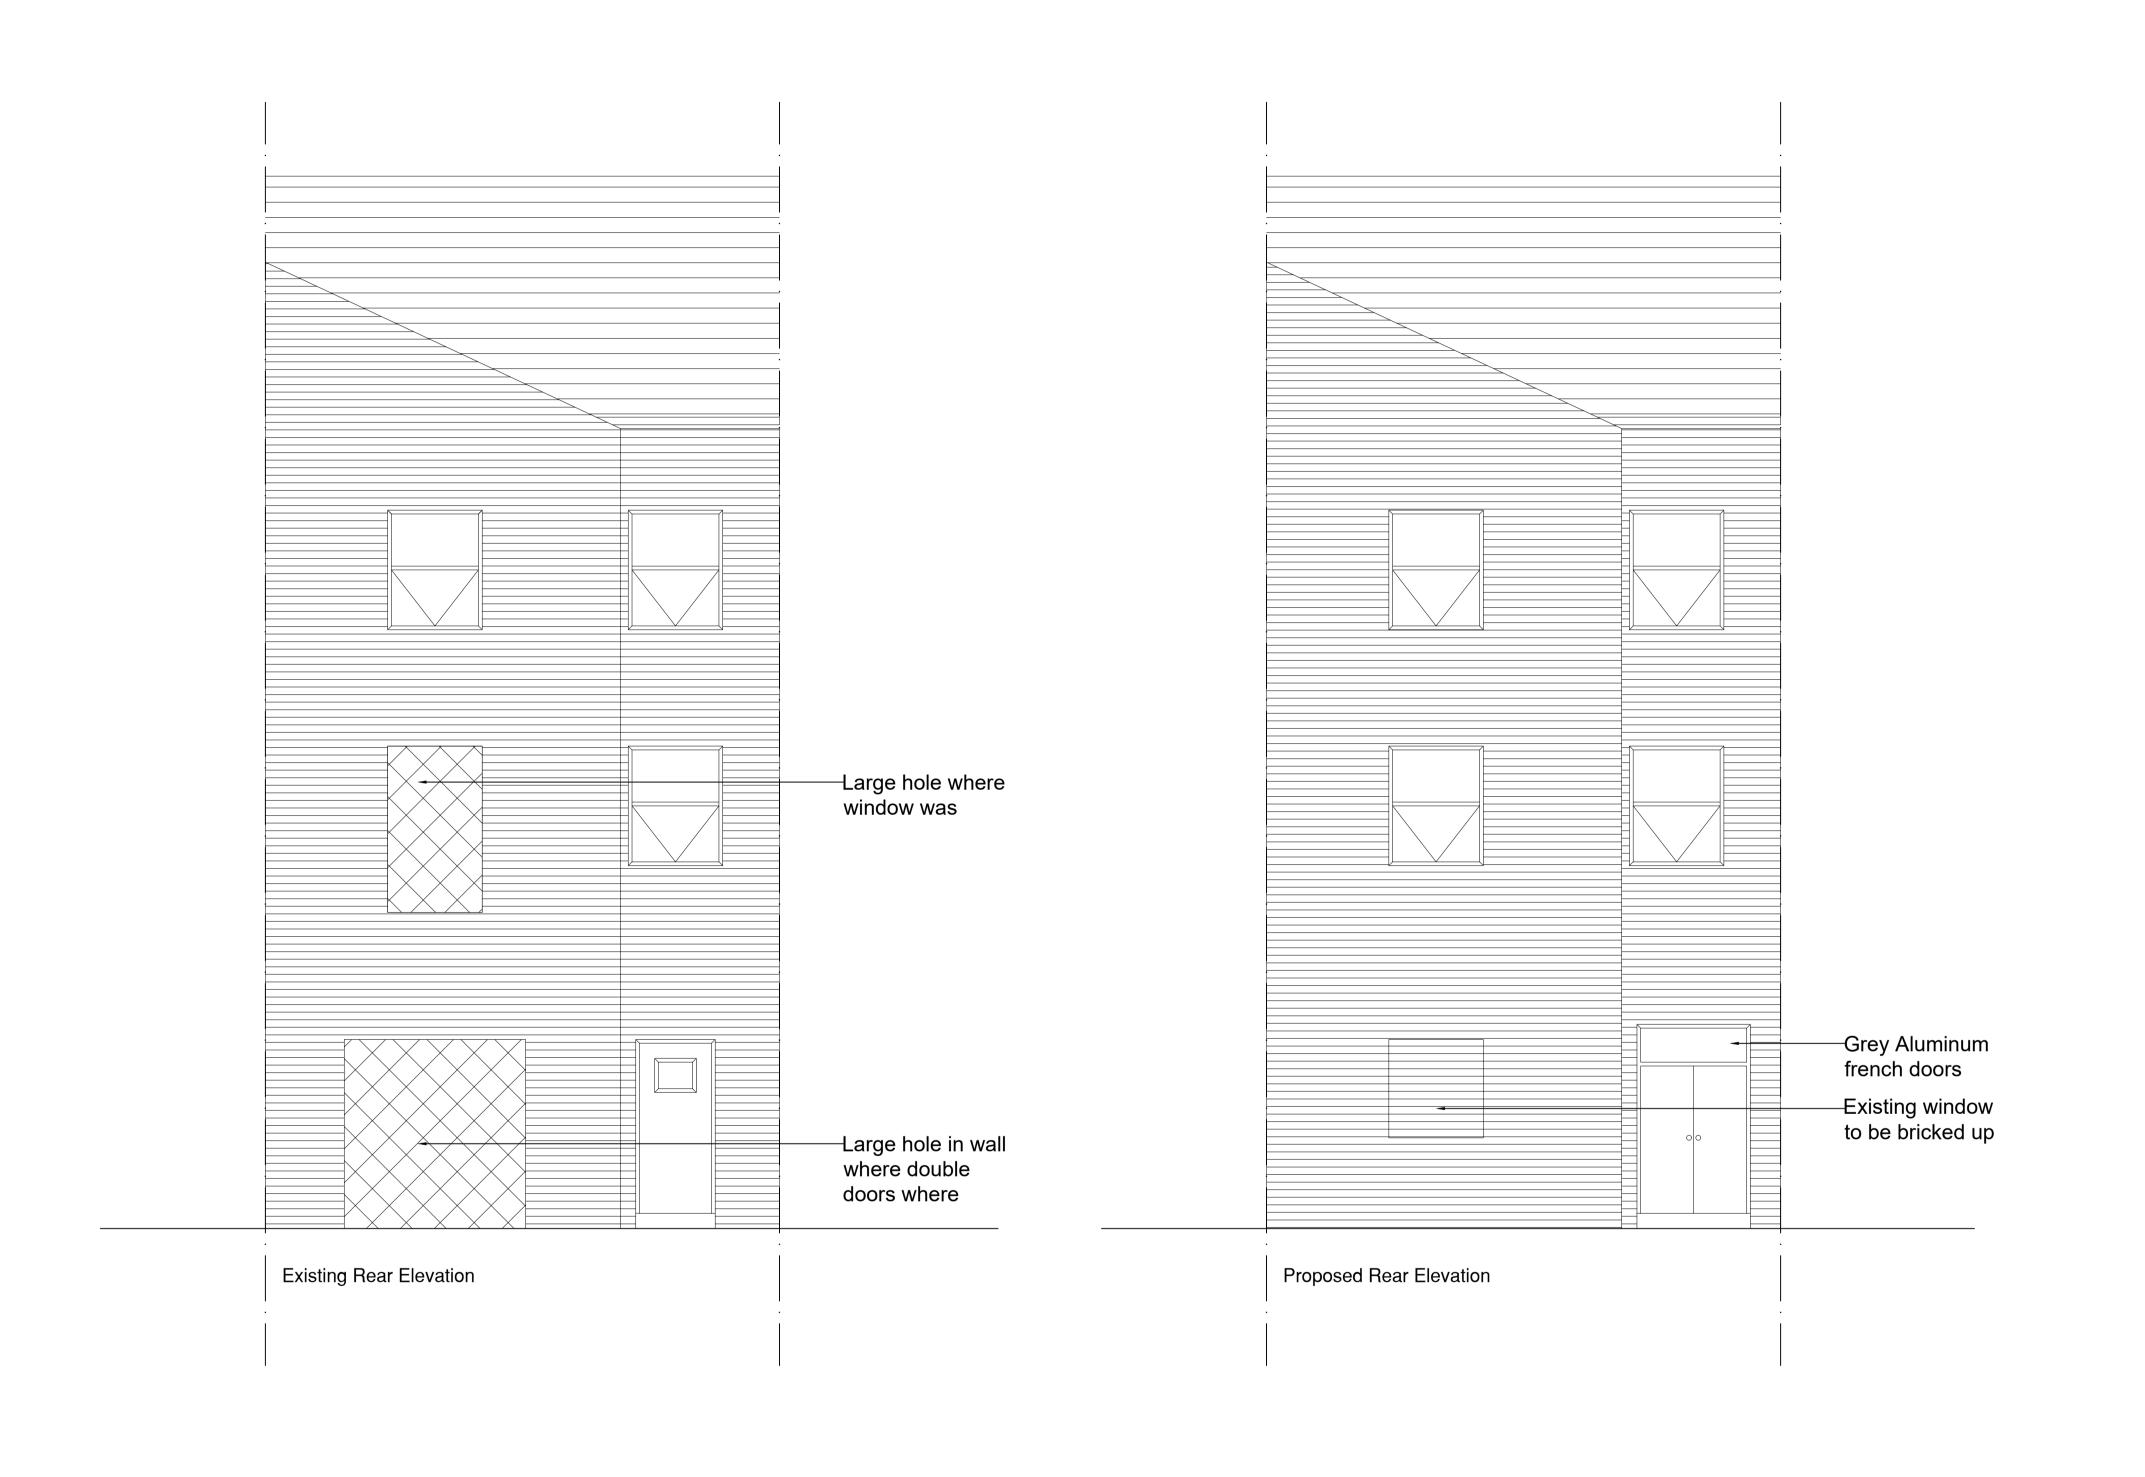

Project 29 Queens Street, Church Street, FY1 1NL.

Client Richard Campbell Drawing Title
Existing and Proposed Rear
Elevation

Status PLANNING

Scale 1:50 @ A1 Drawn By AC Date 27/05/2022

Drawing Number
JBA591-PL-005