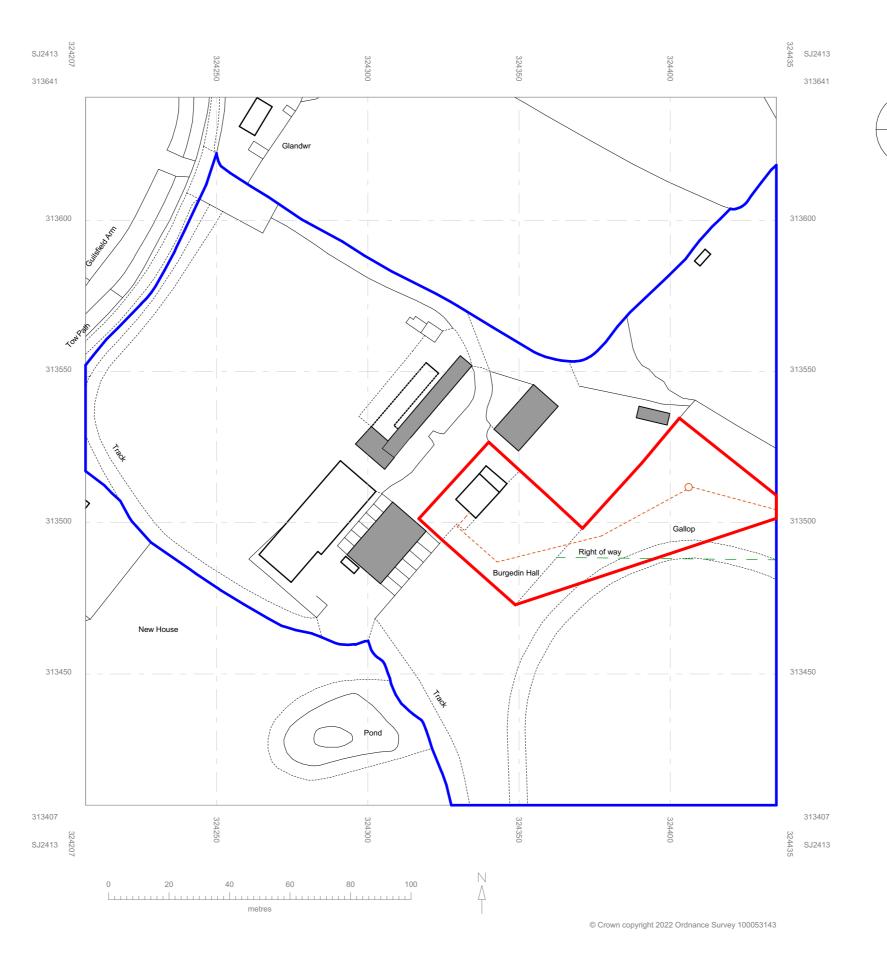

|                  |                    |             |                |                                         |                |               | or way following continents from Fowys planning team                                         |
|------------------|--------------------|-------------|----------------|-----------------------------------------|----------------|---------------|----------------------------------------------------------------------------------------------|
| Purpose of Issue | status Scales @ A3 | Project No. | Originator     | Project                                 | Client         | Layout Title  | Drawing Number                                                                               |
| PLANNING         | 1:1250             | BURG01      | SHINGLER GROUP | Burgedin Hall<br>Pool Quay<br>Welshpool | Mr & Mrs Lewis | Location Plan | project originator volume level type role number rev  BUR - AT <a> BURG01 PL-001A A  G01</a> |