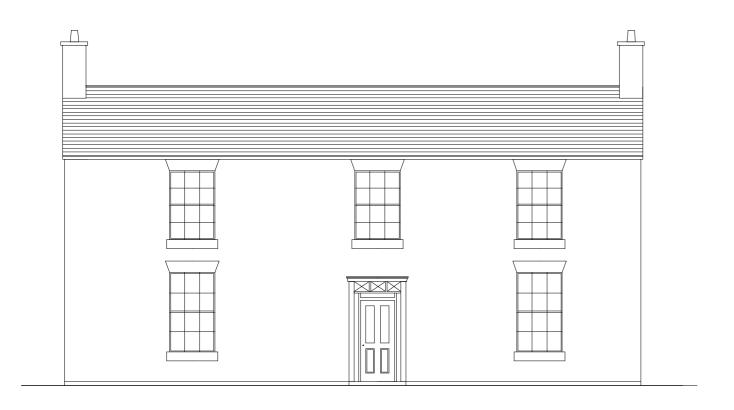

Front Elevation 1:100 @ A3

Side Elevation 1:100 @ A3

Rear Elevation 1:100 @ A3

SCALE BAR 1:100

Side Elevation 1:100 @ A3

| SCALE BAR 1:100 |   |   |   |   |   |   |   |   |   |    |  |  |
|-----------------|---|---|---|---|---|---|---|---|---|----|--|--|
|                 |   |   |   |   |   |   |   |   |   |    |  |  |
| 0               | 1 | 2 | 3 | 4 | 5 | 6 | 7 | 8 | 9 | 10 |  |  |

|          | tatus | Scales @ A3 | Project No. | Originator     | Project                                        | Client         | Layout Title              | Drawing Number                                                                           |
|----------|-------|-------------|-------------|----------------|------------------------------------------------|----------------|---------------------------|------------------------------------------------------------------------------------------|
| PLANNING |       | 1:100       | BURG01      | SHINGLER GROUP | <b>Burgedin Hall</b><br>Pool Quay<br>Welshpool | Mr & Mrs Lewis | Original House Elevations | project originator volume level type role number rev  BUR - AT <a> BURG01 PL-011 G01</a> |