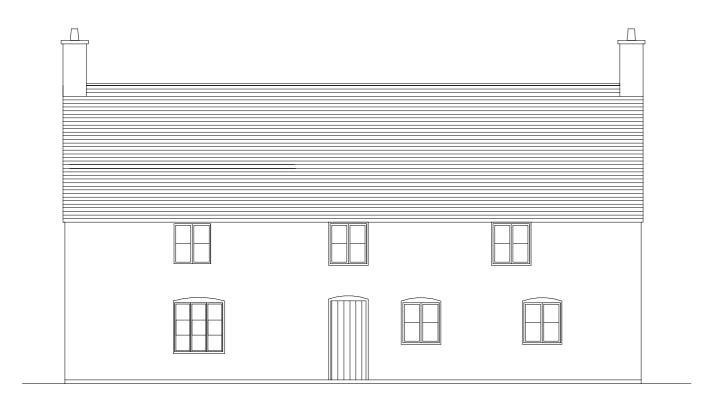

Front Elevation 1:100 @ A3

Side Elevation 1:100 @ A3

Rear Elevation 1:100 @ A3

SCALE BAR 1:100

Side Elevation 1:100 @ A3

| SCALE BAR 1:100 |   |   |   |   |   |   |   |   |   |    |  |  |
|-----------------|---|---|---|---|---|---|---|---|---|----|--|--|
|                 |   |   |   |   |   |   |   |   |   |    |  |  |
| 0               | 1 | 2 | 3 | 4 | 5 | 6 | 7 | 8 | 9 | 10 |  |  |

|          | tatus | Scales @ A3 | Project No. | Originator     | Project                                        | Client         | Layout Title              | Drawing Number                                                                           |
|----------|-------|-------------|-------------|----------------|------------------------------------------------|----------------|---------------------------|------------------------------------------------------------------------------------------|
| PLANNING |       | 1:100       | BURG01      | SHINGLER GROUP | <b>Burgedin Hall</b><br>Pool Quay<br>Welshpool | Mr & Mrs Lewis | Original House Elevations | project originator volume level type role number rev  BUR - AT <a> BURG01 PL-011 G01</a> |