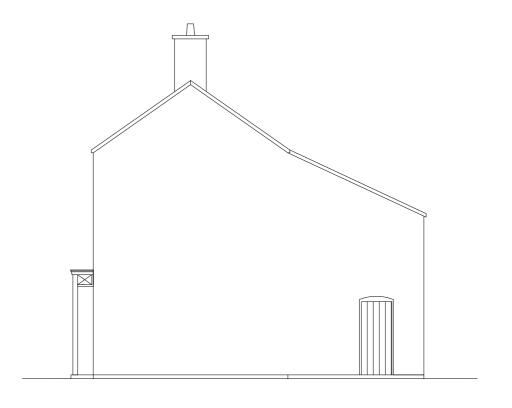

Front Elevation 1:100 @ A3

Side Elevation 1:100 @ A3

Rear Elevation 1:100 @ A3

SCALE BAR 1:100

Side Elevation 1:100 @ A3

| SCALE BAR 1:100 |   |   |   |   |   |   |   |   |   |    |  |  |
|-----------------|---|---|---|---|---|---|---|---|---|----|--|--|
|                 |   |   |   |   |   |   |   |   |   |    |  |  |
| 0               | 1 | 2 | 3 | 4 | 5 | 6 | 7 | 8 | 9 | 10 |  |  |

|          | tatus | Scales @ A3 | Project No. | Originator     | Project                                        | Client         | Layout Title              | Drawing Number                                                                           |
|----------|-------|-------------|-------------|----------------|------------------------------------------------|----------------|---------------------------|------------------------------------------------------------------------------------------|
| PLANNING |       | 1:100       | BURG01      | SHINGLER GROUP | <b>Burgedin Hall</b><br>Pool Quay<br>Welshpool | Mr & Mrs Lewis | Original House Elevations | project originator volume level type role number rev  BUR - AT <a> BURG01 PL-011 G01</a> |