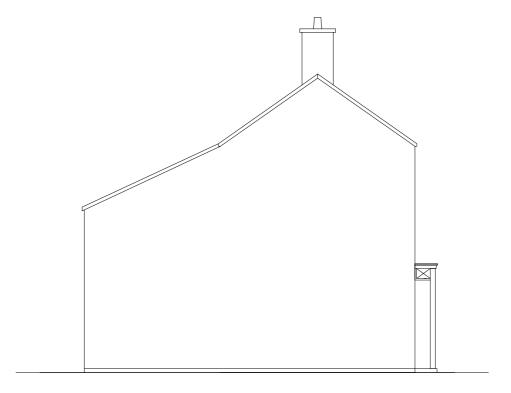

Front Elevation 1:100 @ A3

Side Elevation 1:100 @ A3

Rear Elevation 1:100 @ A3

SCALE BAR 1:100

Side Elevation 1:100 @ A3

| SCALE BAR 1:100 |   |   |   |   |   |   |   |   |   |    |  |  |
|-----------------|---|---|---|---|---|---|---|---|---|----|--|--|
|                 |   |   |   |   |   |   |   |   |   |    |  |  |
| 0               | 1 | 2 | 3 | 4 | 5 | 6 | 7 | 8 | 9 | 10 |  |  |

|          | tatus | Scales @ A3 | Project No. | Originator     | Project                                        | Client         | Layout Title              | Drawing Number                                                                           |
|----------|-------|-------------|-------------|----------------|------------------------------------------------|----------------|---------------------------|------------------------------------------------------------------------------------------|
| PLANNING |       | 1:100       | BURG01      | SHINGLER GROUP | <b>Burgedin Hall</b><br>Pool Quay<br>Welshpool | Mr & Mrs Lewis | Original House Elevations | project originator volume level type role number rev  BUR - AT <a> BURG01 PL-011 G01</a> |