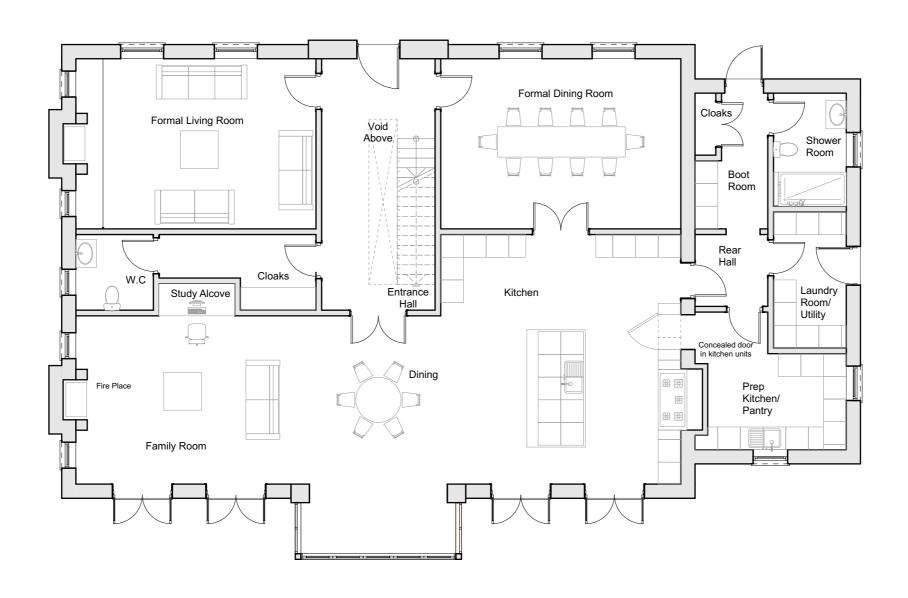

| Purpose of Issue | status | Scales @ A3 | Project No. | Originator     | Project                                 | Client         | Layout Title                  | Drawing Number                                                                           |
|------------------|--------|-------------|-------------|----------------|-----------------------------------------|----------------|-------------------------------|------------------------------------------------------------------------------------------|
| PLANNING         |        | 1:100       | BURG01      | SHINGLER GROUP | Burgedin Hall<br>Pool Quay<br>Welshpool | Mr & Mrs Lewis | Proposed Ground Floor<br>Plan | project originator volume level type role number rev  BUR - AT <a> BURG01 PL-004 G01</a> |