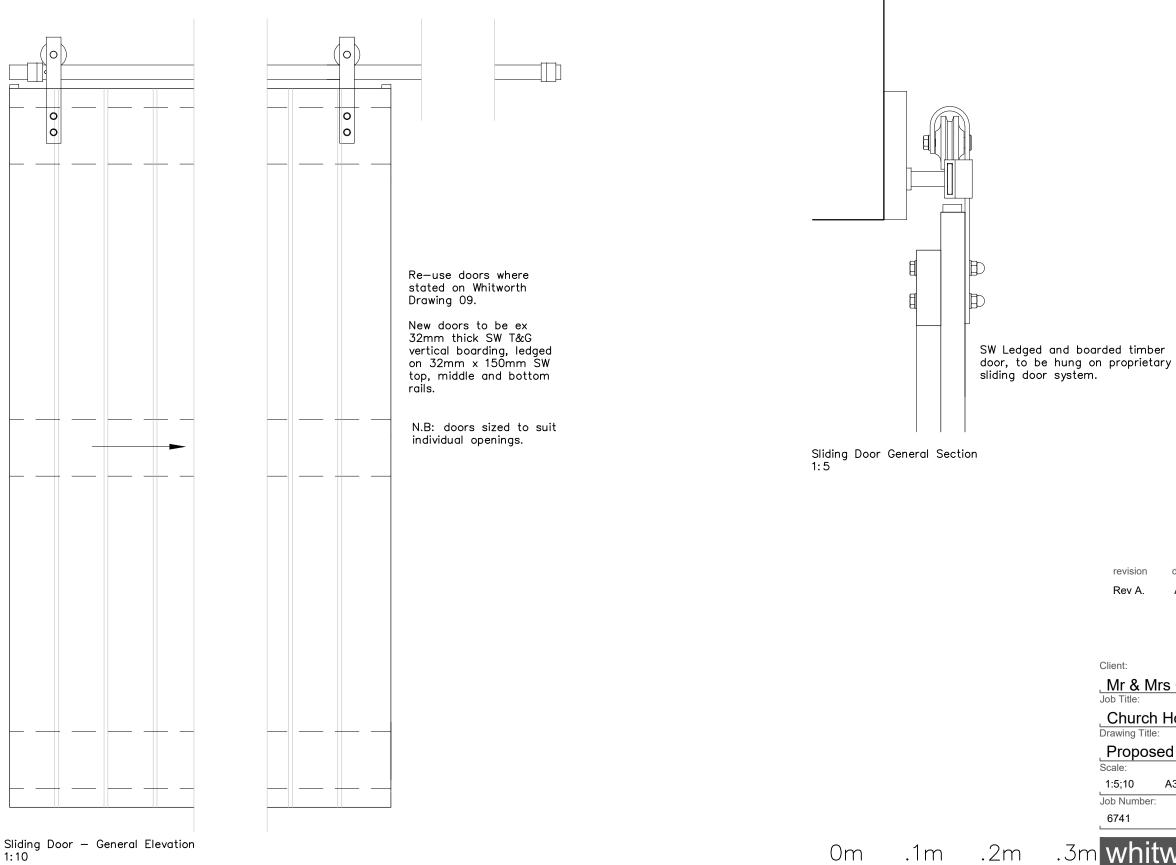

1:10

0m .1m .2m .3m .4m .5m scale 1:10

scale 1:5

| revision | description            | date       |
|----------|------------------------|------------|
| Rev A.   | Additional Doors Added | April 2022 |

| Client:                                             |       |                 |            |  |
|-----------------------------------------------------|-------|-----------------|------------|--|
| Mr & Mr<br>Job Title:                               | rs Co | oper            |            |  |
| Church House, Hawstead                              |       |                 |            |  |
| Proposed Face Fixed Sliding Doors                   |       |                 |            |  |
| Scale:                                              |       | Drawn By:       | Date:      |  |
| 1:5;10                                              | A3    | SC              | April 2022 |  |
| Job Number:                                         |       | Drawing Number: | Status:    |  |
| 6741                                                |       | 07/A            | Planning   |  |
| whitworth                                           |       |                 |            |  |
| Chartered Architects & Chartered Building Surveyors |       |                 |            |  |