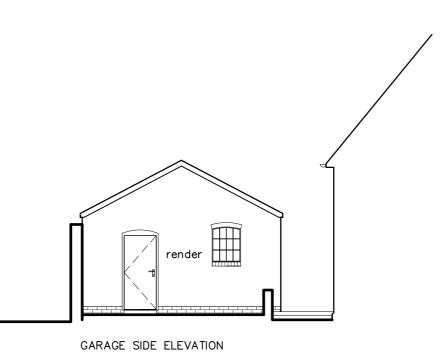

GARAGE FRONT ELEVATION

LOG STORE



April 2022 Rev A. Material Notes Added

## Mr & Mrs Cooper

## Church House, Hawstead Drawing Title:

## Existing Outhuilding & Garage

| Existing | Outbuilding & | Garage |
|----------|---------------|--------|
| SI       | D==110= D10   | Deter  |

|             |    | -·-···- j ·     |            |
|-------------|----|-----------------|------------|
| 1:100       | A2 | LA              | March 2022 |
| Job Number: |    | Drawing Number: | Status:    |
| 6741        |    | 03/A            | Existing   |
|             |    |                 |            |

## whitworth

Chartered Architects & Chartered Building Surveyors
Unit 12 Park Farm, Fornham St Genevieve, Bury St Edmunds, IP28 6TS
01284 760421 info@whitworth.co.uk www.whitworth.co.uk

NOTE:

Do not scale from this drawing. Confirm