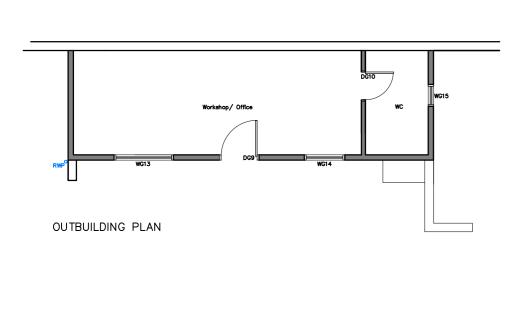

## Existing Outhuilding & Garage

| Existing | Outbuilding & | Garage |
|----------|---------------|--------|
| SI       | D==110= D10   | Deter  |

|             |    | -·-···- j ·     |            |
|-------------|----|-----------------|------------|
| 1:100       | A2 | LA              | March 2022 |
| Job Number: |    | Drawing Number: | Status:    |
| 6741        |    | 03/A            | Existing   |
|             |    |                 |            |