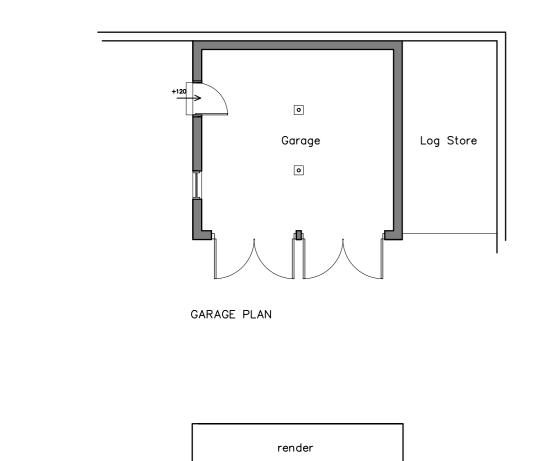

GARAGE FRONT ELEVATION

LOG STORE



April 2022 Rev A. Material Notes Added

## Mr & Mrs Cooper

## Church House, Hawstead Drawing Title:

## Existing Outhuilding & Garage

| Existing | Outbuilding & | Garage |
|----------|---------------|--------|
| SI       | D==110= D10   | Deter  |

|             |    | -·-···- j ·     |            |
|-------------|----|-----------------|------------|
| 1:100       | A2 | LA              | March 2022 |
| Job Number: |    | Drawing Number: | Status:    |
| 6741        |    | 03/A            | Existing   |
|             |    |                 |            |

## whitworth

Chartered Architects & Chartered Building Surveyors
Unit 12 Park Farm, Fornham St Genevieve, Bury St Edmunds, IP28 6TS
01284 760421 info@whitworth.co.uk www.whitworth.co.uk

NOTE:

Do