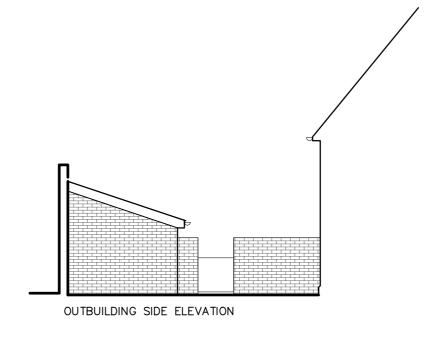

## Existing Outhuilding & Garage

| Existing | Outbuilding & | Garage |
|----------|---------------|--------|
| SI       | D==110= D10   | Deter  |

|             |    | -·-···- j ·     |            |
|-------------|----|-----------------|------------|
| 1:100       | A2 | LA              | March 2022 |
| Job Number: |    | Drawing Number: | Status:    |
| 6741        |    | 03/A            | Existing   |
|             |    |                 |            |