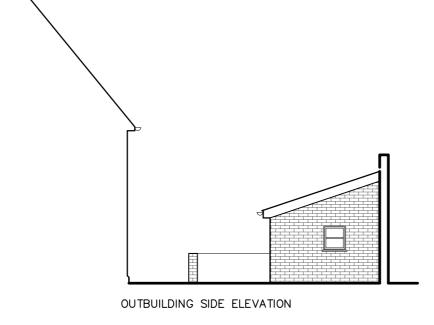

## Existing Outhuilding & Garage

| Existing | Outbuilding & | Garage |
|----------|---------------|--------|
| SI       | D==110= D10   | Deter  |

|             |    | -·-···- j ·     |            |
|-------------|----|-----------------|------------|
| 1:100       | A2 | LA              | March 2022 |
| Job Number: |    | Drawing Number: | Status:    |
| 6741        |    | 03/A            | Existing   |
|             |    |                 |            |