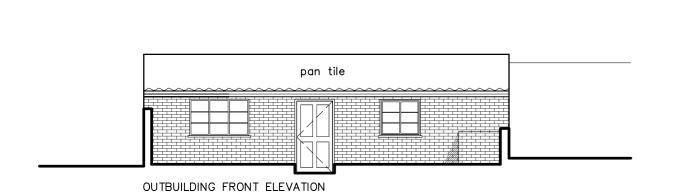

## Existing Outhuilding & Garage

| Existing | Outbuilding & | Garage |
|----------|---------------|--------|
| SI       | D==110= D10   | Deter  |

|             |    | -·-···- j ·     |            |
|-------------|----|-----------------|------------|
| 1:100       | A2 | LA              | March 2022 |
| Job Number: |    | Drawing Number: | Status:    |
| 6741        |    | 03/A            | Existing   |
|             |    |                 |            |