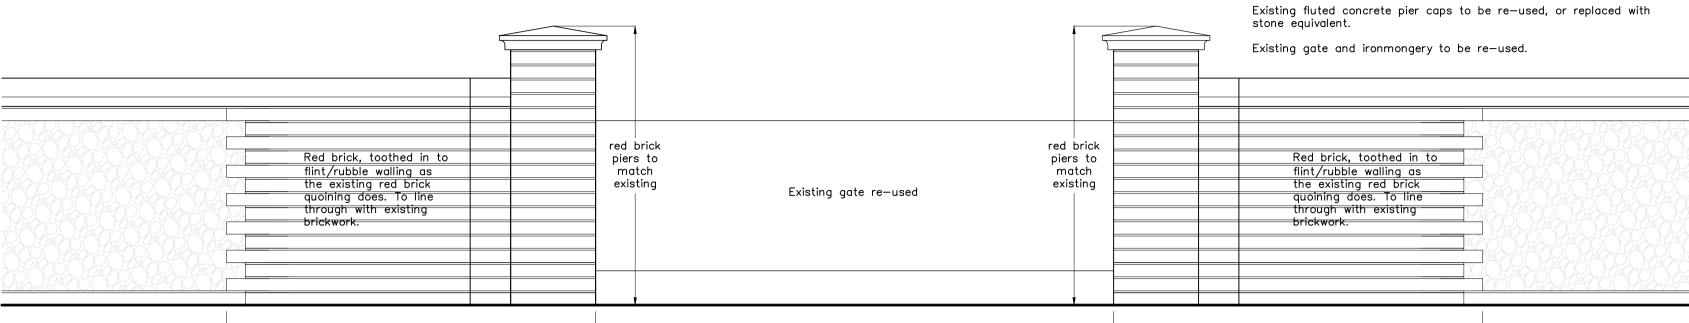

New driveway entryway, to be curved to enable improved vehicular access. Brickwork and capping for new wall to be reclaimed (either from removed section of brickwork wall, or from on site reclamation items). Piers to match existing.

To be laid in a flemish bond to match exiting, in 1:3 NHL 3.5: sharp sand mortar mix.

proposed new walling and piers.——

DRIVEWAY ELEVATION 1:20

- proposed new walling and piers ---

revision description date Rev A. Gate Amendments May 2022 Rev B. Elevation Added June 2022