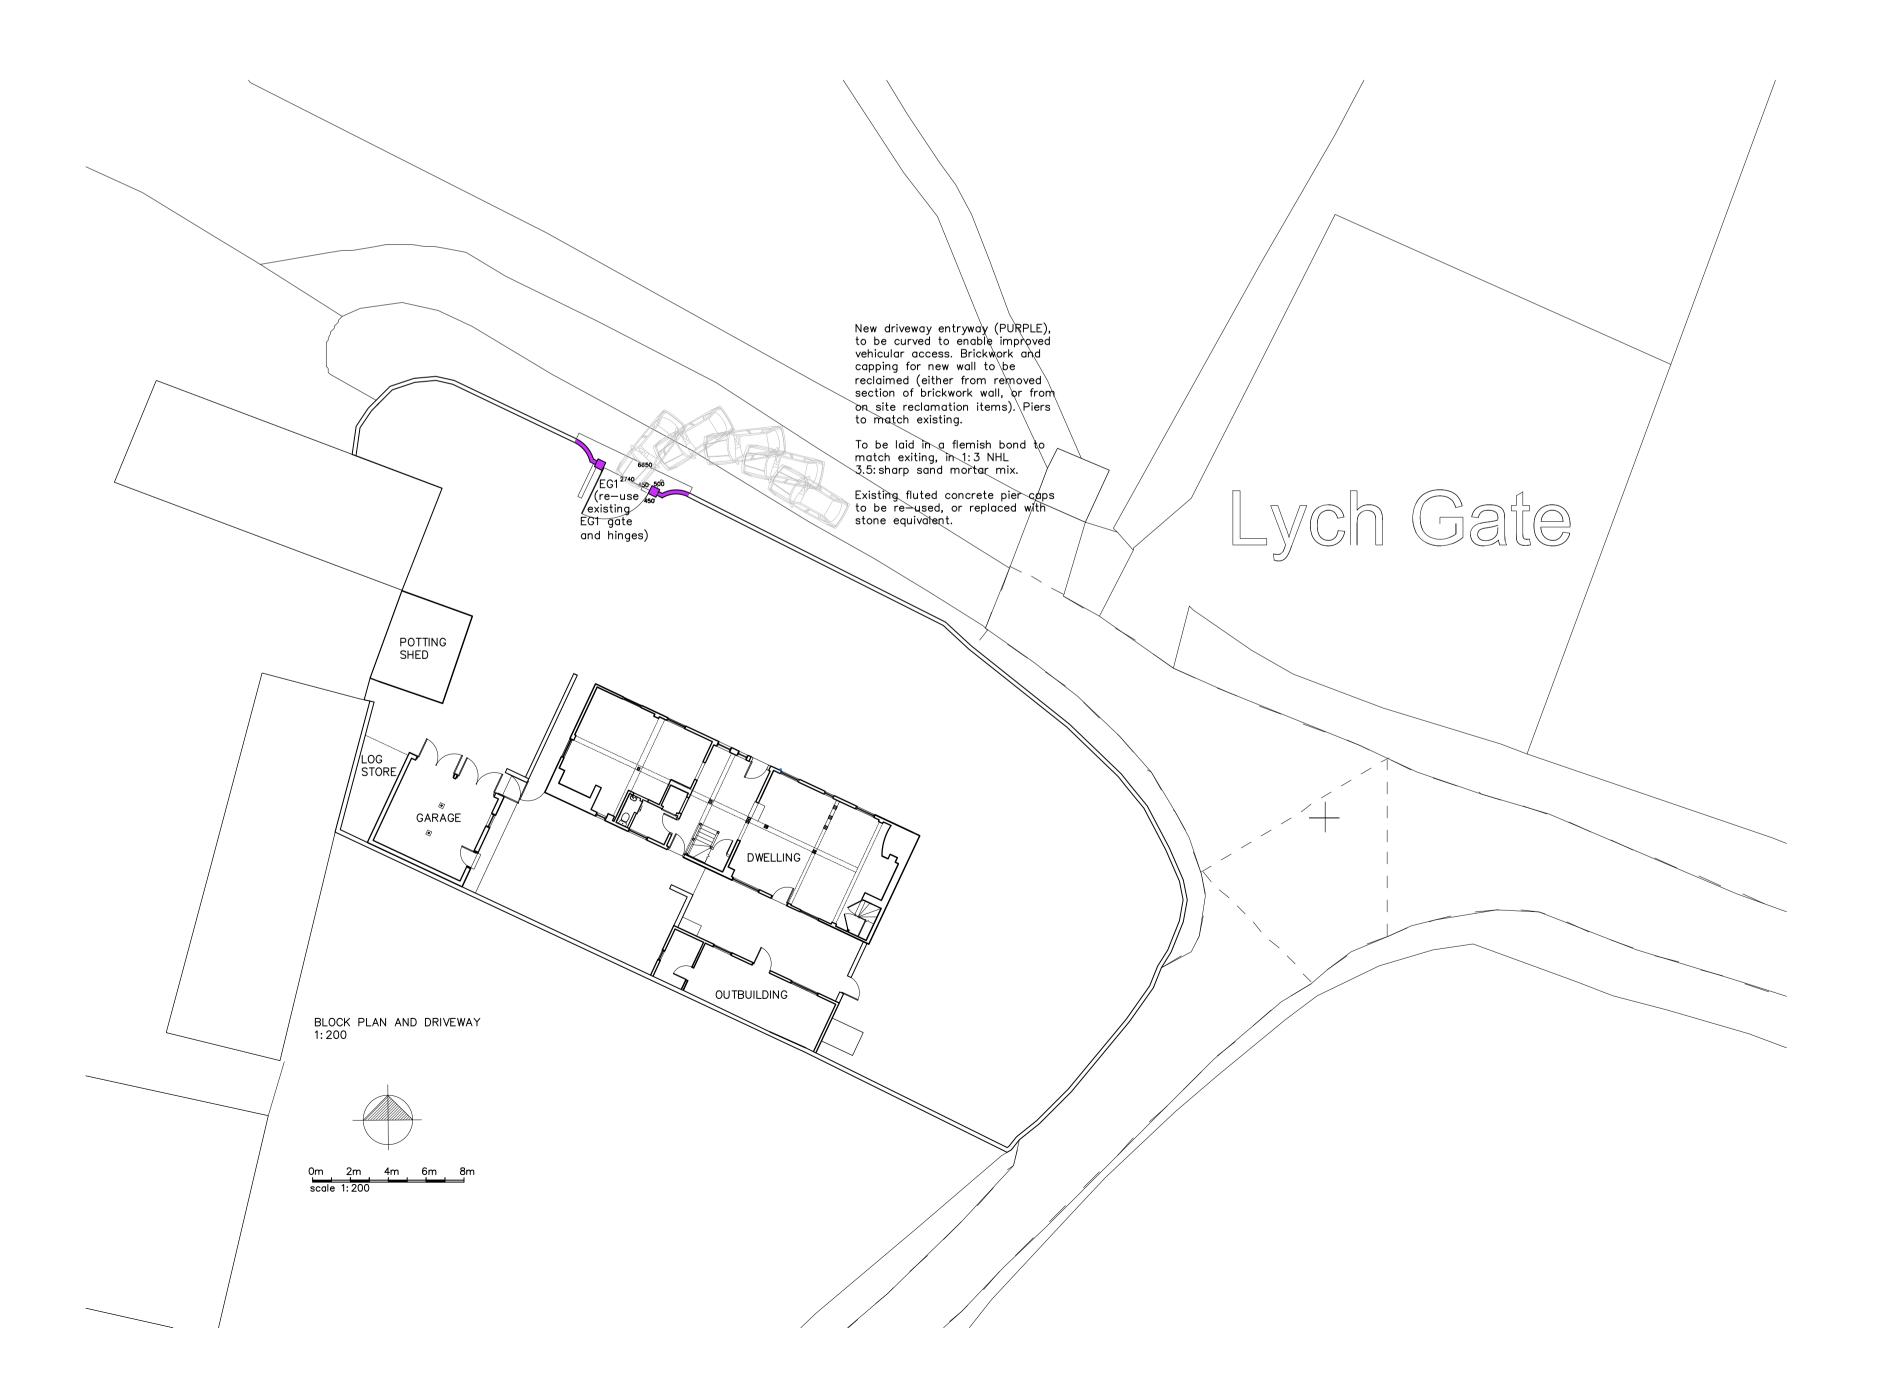

New driveway entryway, to be curved to enable improved vehicular access. Brickwork and capping for new wall to be reclaimed (either from removed section of brickwork wall, or from on site reclamation items). Piers to match existing.

To be laid in a flemish bond to match exiting, in 1:3 NHL 3.5: sharp sand mortar mix.

proposed new walling and piers.——

DRIVEWAY ELEVATION 1:20

- proposed new walling and piers ---

revision description date Rev A. Gate Amendments May 2022 Rev B. Elevation Added June 2022

Client:

Mr & Mrs Cooper

Job Title:

Church House, Hawstead Drawing Title:

Proposed Block Plan & Driveway

1:20; 200 A1 May 2022 Job Number: Drawing Number: Status: Planning