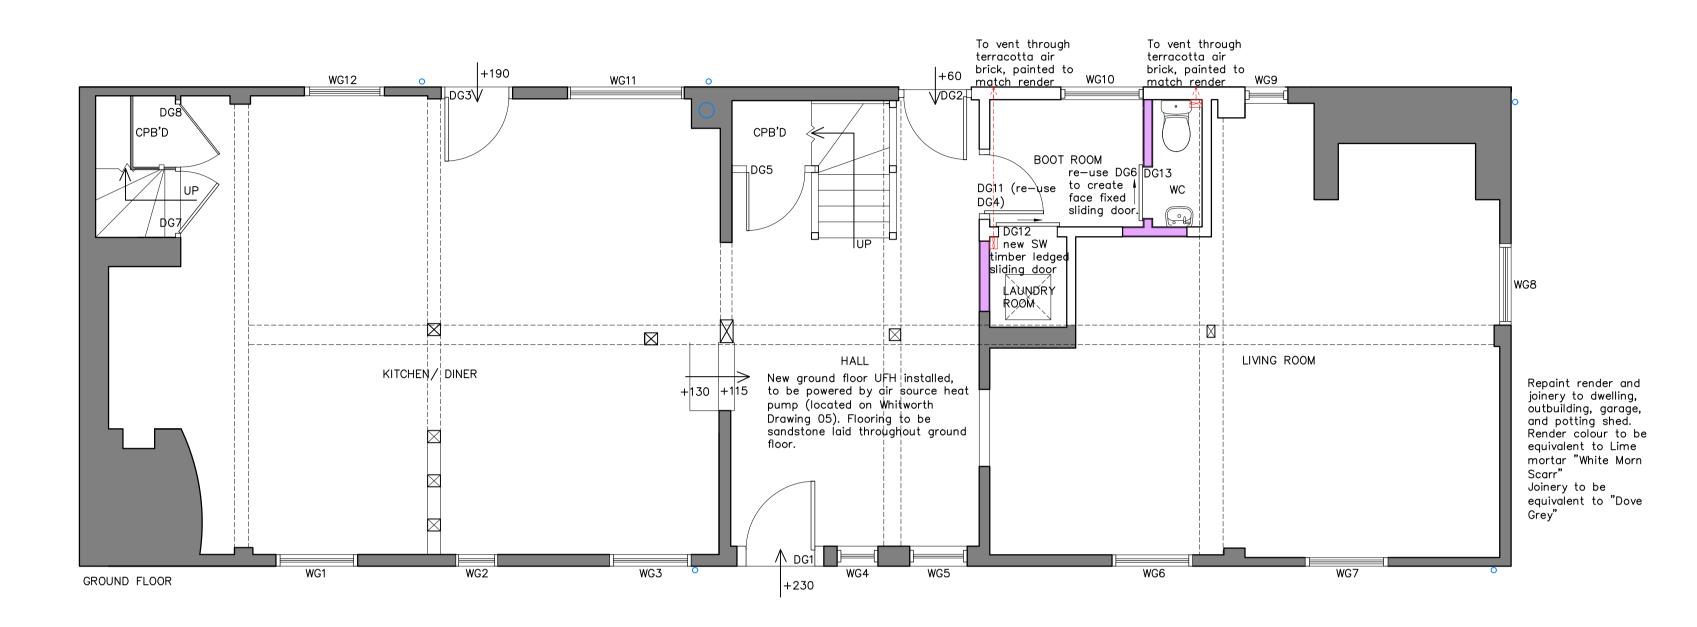

## Construction Notes

- bathrooms) with taped edges. Skim finish.

- <u>Air source heat pump</u> As Whitworth Drawing 05
- and access statement.
- <u>First Floor Glazed Wall</u> As Whitworth Drawing 12. <u>Key:</u>
- ~ WC

New Partition Walls — Purple — 100x50mm (or sized to suit existing walls as necessary) SW timber studwork @ max. 400mm c's. — Infill between studs with Insulation. — 12.5mm plasterboard (moisture resistant to

Doors

 DG12 & DF4 to be new doors.
 New doors to be ex 32mm thick SW T&G vertical boarding, ledged on 32mm x 150mm SW top, middle and bottom rails. Sized to suit openings.
 DG12 & DG13 to be face fixed sliding doors as Whitworth Drawing 07.

 <u>Ventilation</u>
 Extract fans as shown.
 Due to Listed Building Status, windows are unable to be fitted with trickle vents, as this will deter from the characteristics of the existing building. However, operable window area is confirmed to be more than 1/20th the size of the recent in which they recide 1/20th the size of the room in which they reside. Therefore, the room can be adequately aired using purge ventilation.

Rain Water Goods — black uPVC RWPs and gutters to be replaced with galvanised steel, sized to match existing.

<u>Stairs</u> — New Balusters as shown in Whitworth Heritage, design

Extract fan Bathroom 151/s Utility 301/s 61/s