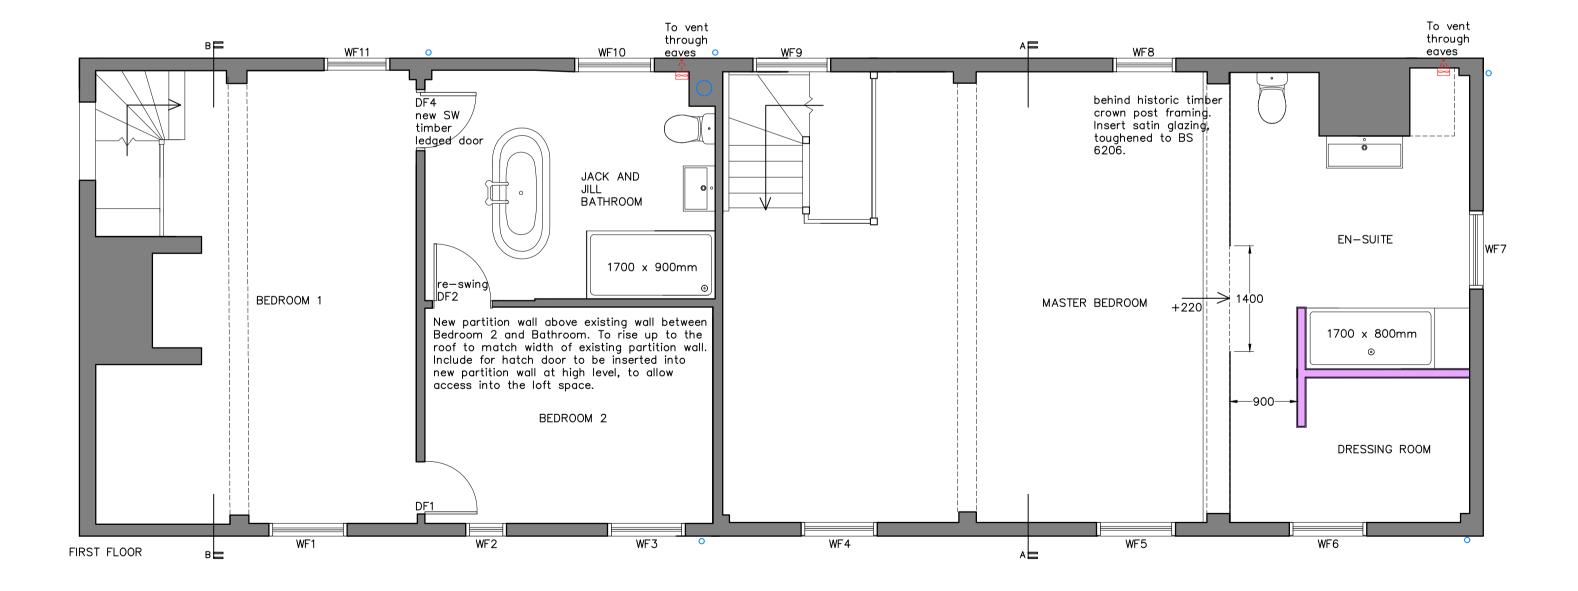

## Construction Notes

- bathrooms) with taped edges. Skim finish.

- <u>Air source heat pump</u> As Whitworth Drawing 05
- and access statement.
- <u>First Floor Glazed Wall</u> As Whitworth Drawing 12. <u>Key:</u>
- ~ WC

New Partition Walls — Purple — 100x50mm (or sized to suit existing walls as necessary) SW timber studwork @ max. 400mm c's. — Infill between studs with Insulation. — 12.5mm plasterboard (moisture resistant to

Doors

 DG12 & DF4 to be new doors.
 New doors to be ex 32mm thick SW T&G vertical boarding, ledged on 32mm x 150mm SW top, middle and bottom rails. Sized to suit openings.
 DG12 & DG13 to be face fixed sliding doors as Whitworth Drawing 07.

 <u>Ventilation</u>
 Extract fans as shown.
 Due to Listed Building Status, windows are unable to be fitted with trickle vents, as this will deter from the characteristics of the existing building. However, operable window area is confirmed to be more than 1/20th the size of the recent in which they recide 1/20th the size of the room in which they reside. Therefore, the room can be adequately aired using purge ventilation.