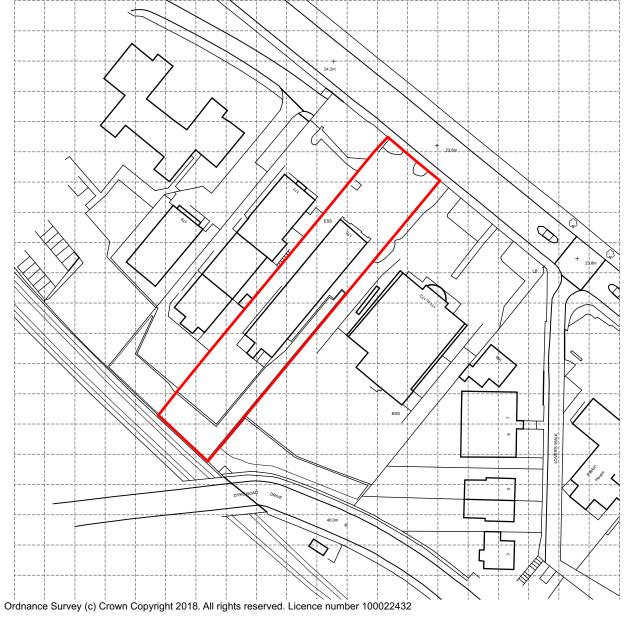

P183-6 23 200814 Working pin

Rev Date

1 Millers Yar Roman Wa Leicestershir t: 01858 464986 brp-architects.con

Primary Healthcare Properties

Refurbishment of 175 Preston Road Brighton

Site Location Plan

Planning