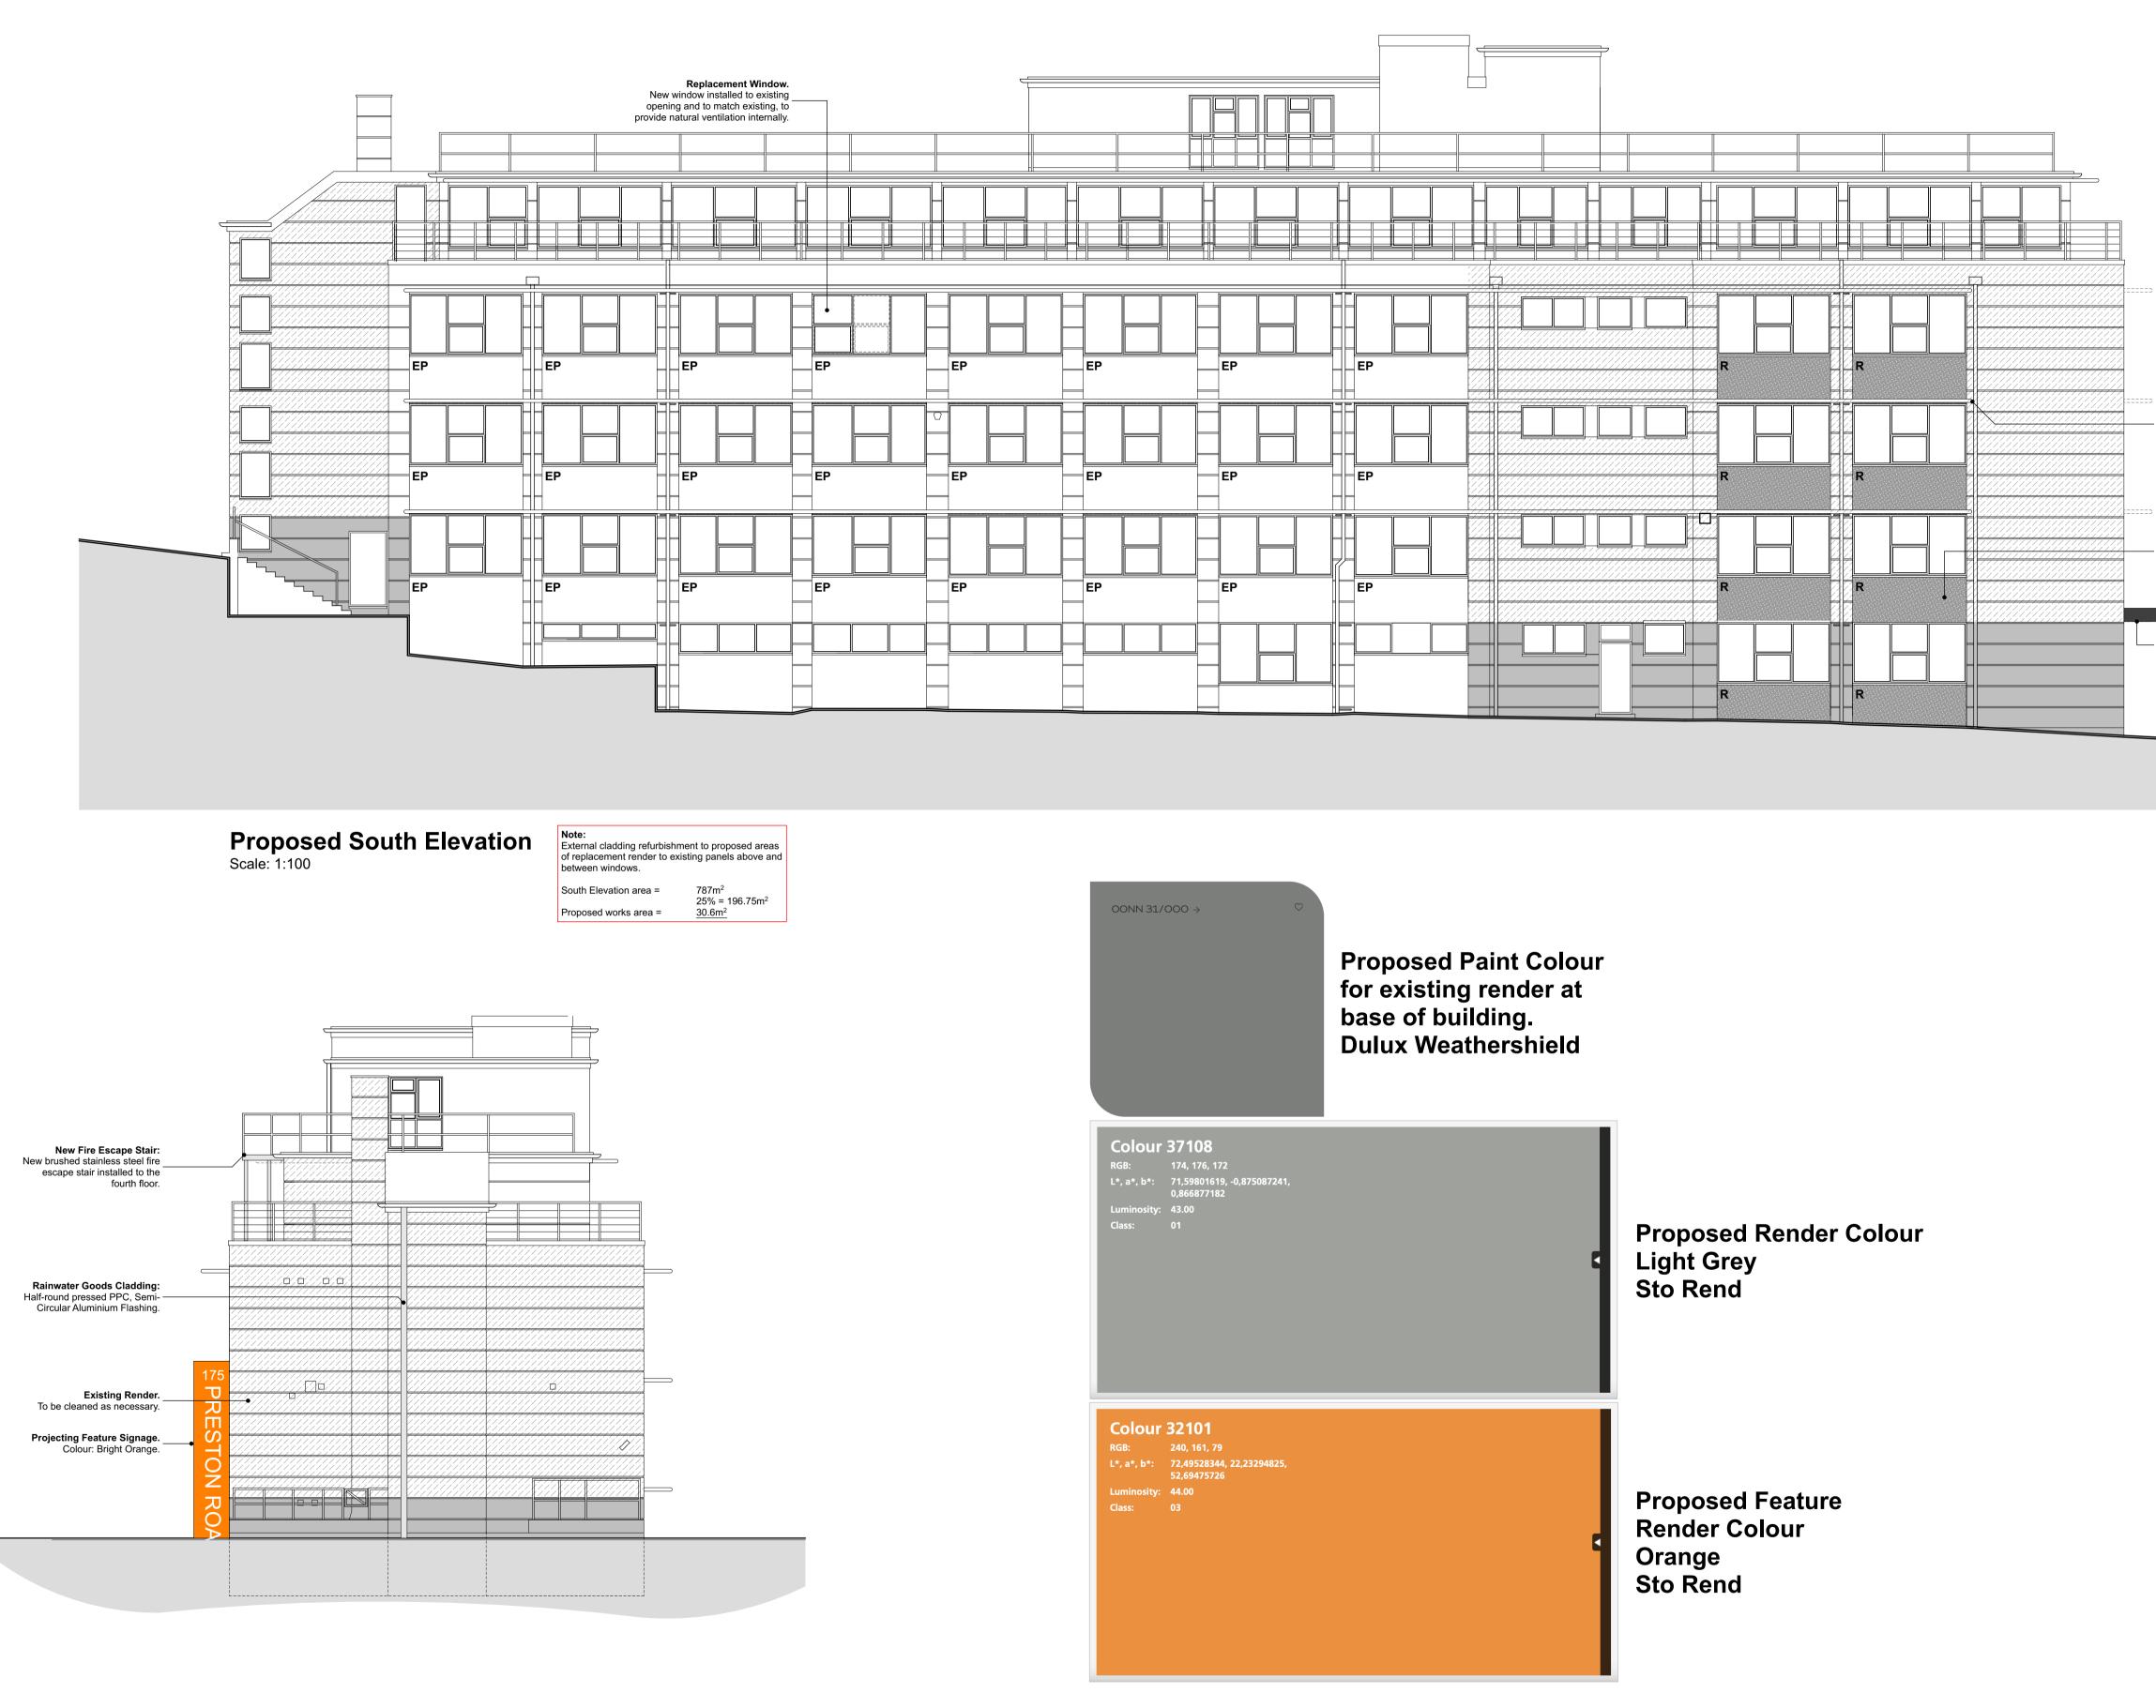

## Window Cleaning: All windows to be thoroughly cleaned during facade works.

Bries Soleil. — Existing retained on this elevation.

Replacement/ Overcladding
8no panels to this elevation to

and panels to this elevation to replace existing lapped
aluminium / galvanised sheeting with proprietary silicone thro coloured render applied to existing substrate.

\_ Feature Canopy Entrance. Colour: Dark Grey TBC.

**Note:** All external Signage TBC and subject to advertising consent. Sizes indicative from planning officer comments.

Scale (m) **1** 2 3 4 **0**  Scale(s): 1:100

Drawn By

Document Reference:

Original Paper Size:

Date 14.08.20

Checked By (File copy only)

P183-BRP-00-XX-DR-A-4001-C03

| unde<br>relate<br>copy<br>asso<br>sche<br>docu<br>over<br>dime<br>discr<br>origin | ertaken fully<br>ed specifica<br>right protect<br>ciated proje<br>dules and r<br>ments for co<br>scaling. <i>A</i><br>ensions to | in accorda<br>tions. T<br>ted ©. It s<br>ect inform<br>related con<br>onstruction<br>All scales<br>be check<br>errors or | Itd. accept no responsibility for work no<br>nace with the contents of this drawing and<br>his document and its design content is<br>hall be read in conjunction with all othe<br>nation including models, specifications<br>neutlants documents. Do not scale from<br>a purposes. Dimensions to take preceden<br>noted correct at original paper size. A<br>ked on site. Immediately report an<br>omissions on this document to the |
|-----------------------------------------------------------------------------------|----------------------------------------------------------------------------------------------------------------------------------|--------------------------------------------------------------------------------------------------------------------------|--------------------------------------------------------------------------------------------------------------------------------------------------------------------------------------------------------------------------------------------------------------------------------------------------------------------------------------------------------------------------------------------------------------------------------------|
|                                                                                   | 8-6 25 21093                                                                                                                     | 30 Working                                                                                                               |                                                                                                                                                                                                                                                                                                                                                                                                                                      |
| <b>Rev</b><br>P02<br>T01                                                          | <b>Date</b><br>01/09/20<br>17/03/21                                                                                              | Drawn<br>JSJ<br>JSJ                                                                                                      | Note<br>Fire Stair added.<br>Signage area halved. Removal of<br>Signage for planning clarity. Re-<br>Addition of Signage for Advertising<br>consent. Addition of cladding                                                                                                                                                                                                                                                            |
| Т02                                                                               | 10/05/21                                                                                                                         | JSJ                                                                                                                      | information into notes.<br>Cladding fire barrier system shown<br>vertically and at head and base of<br>cladding in line with recent CPD fire                                                                                                                                                                                                                                                                                         |
| C01<br>C02                                                                        | 02/07/21<br>10/02/22                                                                                                             | JSJ<br>DMB                                                                                                               | guidace.<br>Updated to 'Construction Issue'.<br>External works design amended.                                                                                                                                                                                                                                                                                                                                                       |
|                                                                                   |                                                                                                                                  |                                                                                                                          |                                                                                                                                                                                                                                                                                                                                                                                                                                      |
| Elev                                                                              | ation Lego                                                                                                                       |                                                                                                                          | nt/ Overcladding                                                                                                                                                                                                                                                                                                                                                                                                                     |
|                                                                                   | Rep<br>she<br>renc<br>acco<br>Colo                                                                                               | lace lapp<br>eting with<br>der syster<br>ordance v<br>our Grey                                                           | bed aluminium / galvanised<br>n StoRend Cote Flex, coloured<br>m (stippled K finish) in strict<br>with Sto instructions.<br>37108                                                                                                                                                                                                                                                                                                    |
| R                                                                                 | Rep<br>shearence<br>acco<br>Colo                                                                                                 | lace lapp<br>eting with<br>der syster<br>ordance v<br>our Orang                                                          | nt/ Overcladding<br>Ded aluminium / galvanised<br>In StoRend Cote Flex, coloured<br>Im (stippled K finish) in strict<br>with Sto instructions.<br>ge 32101                                                                                                                                                                                                                                                                           |
|                                                                                   | All a<br>stea<br>pres<br>und                                                                                                     | areas indi<br>im cleani<br>issure), su<br>ertaken.                                                                       | ilding & Render.<br>icated thus to be fully cleaned using<br>ng techniques such as DOFF (low<br>ubject to sample area being<br>ilding & Render - Low Level                                                                                                                                                                                                                                                                           |
|                                                                                   | Dulu<br>area<br>00N                                                                                                              | ux Weath                                                                                                                 |                                                                                                                                                                                                                                                                                                                                                                                                                                      |
| EP                                                                                | Exis<br>stea                                                                                                                     | iting lapp<br>im cleane                                                                                                  | ed aluminium cladding to be fully<br>ed and repaired as necessary.                                                                                                                                                                                                                                                                                                                                                                   |
|                                                                                   | Fea                                                                                                                              | ture Can                                                                                                                 | nt Orange TBC.<br>Topy Entrance.<br>Grey RAL 7016.                                                                                                                                                                                                                                                                                                                                                                                   |
|                                                                                   | Pres<br>Flas                                                                                                                     |                                                                                                                          | <b>Goods Cladding</b><br>C, Semi-Circular Aluminium<br>L 7016.                                                                                                                                                                                                                                                                                                                                                                       |
| find<br>reno<br>Any                                                               | idows to be<br>ings and fu<br>der cleanin<br>v sundry ite                                                                        | ılly clean<br>g works.<br>ms fixed                                                                                       | ed and refurbished subject to<br>ed externally at same time as<br>to elevations to be removed to<br>and tidy appearance.                                                                                                                                                                                                                                                                                                             |
|                                                                                   | P                                                                                                                                |                                                                                                                          | Primary<br>Health<br>Properties                                                                                                                                                                                                                                                                                                                                                                                                      |
| b                                                                                 | orp<br>arch                                                                                                                      | itects                                                                                                                   | 1 Millers Yaro<br>Roman Way<br>Market Harborough<br>Leicestershire<br>LE16 7PW<br>t : 01858 464986<br>brp-architects.com                                                                                                                                                                                                                                                                                                             |
| <sup>Client</sup>                                                                 |                                                                                                                                  |                                                                                                                          | care Properties                                                                                                                                                                                                                                                                                                                                                                                                                      |
| 17                                                                                | furbish<br>5 Prest<br>ghton                                                                                                      |                                                                                                                          |                                                                                                                                                                                                                                                                                                                                                                                                                                      |
|                                                                                   | evation                                                                                                                          | IS                                                                                                                       |                                                                                                                                                                                                                                                                                                                                                                                                                                      |
| _                                                                                 | ng Status<br>ONSt                                                                                                                | ruct                                                                                                                     | tion                                                                                                                                                                                                                                                                                                                                                                                                                                 |