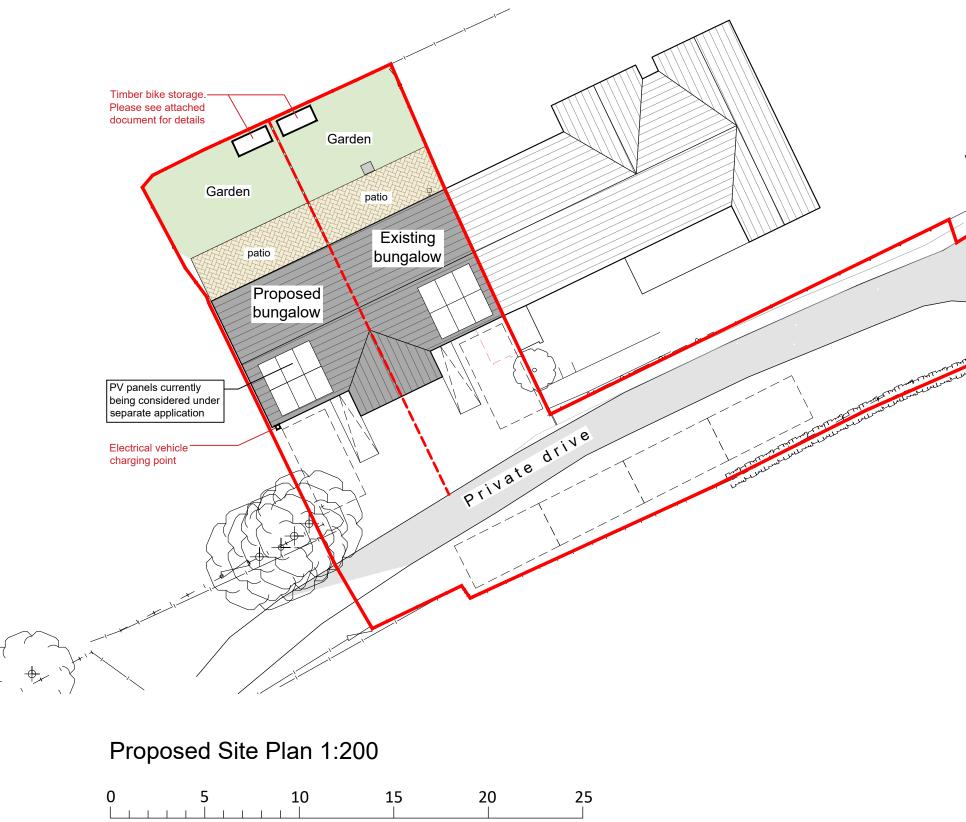

REVISION

DATE

PROJECT:

3 Maltings Bungalows Chackmore

CLIENT: Mr A Brown

DRAWING: Planning Conditions Site Plan

DRAWING NUMBER: 5262 / 21

SCALE @ A3L 1:200