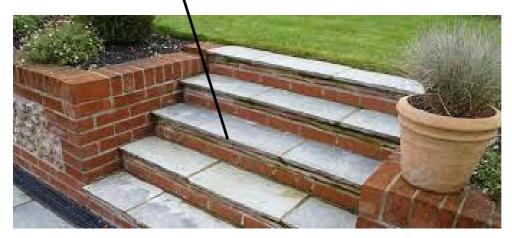

## **Priory Farmhouse, Freefolk Priors Freefolk Hants**

1.0 ELEVATION MATERIALS—Glazed Infill—Roof + Wall , Retaining Wall + steps

Retaining wall and steps