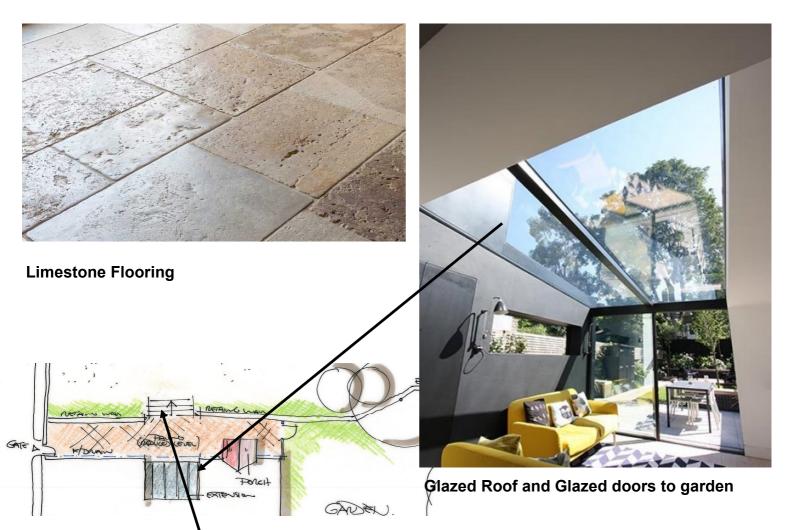

## **Priory Farmhouse, Freefolk Priors Freefolk Hants**

1.0 ELEVATION MATERIALS—Glazed Infill—Roof + Wall , Retaining Wall + steps

Retaining wall and steps