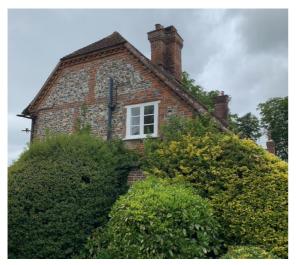

## **Priory Farmhouse, Freefolk Priors Freefolk Hants**

## **Priory Farmhouse, Freefolk Priors Freefolk Hants**

1.0 ELEVATION MATERIALS—Glazed Infill—Roof + Wall , Retaining Wall + steps

Retaining wall and steps