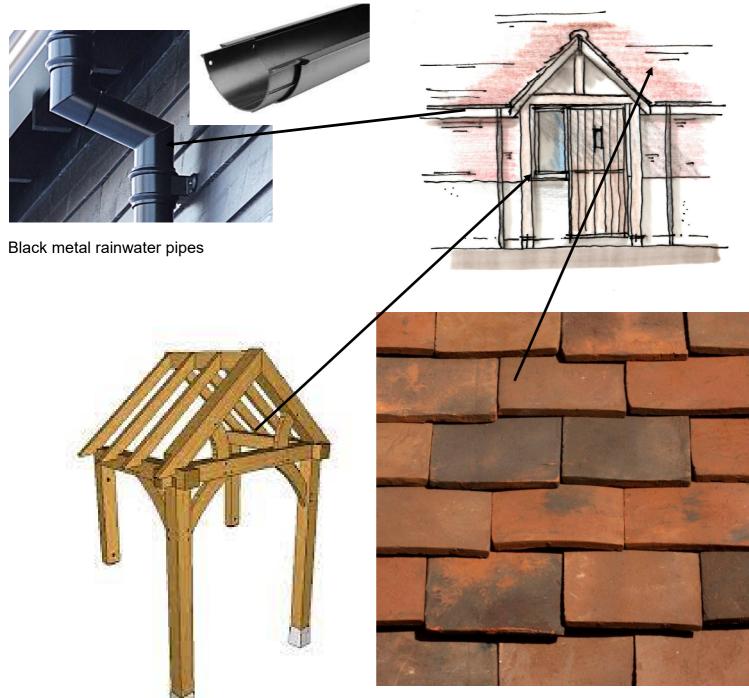

## Priory Farmhouse, Freefolk Priors Freefolk Hants 1.1 ELEVATION MATERIALS—Plain Tiles, Rainwater Goods

Lifestiles Clay Plain roof Tiles

Oak Framed Porch