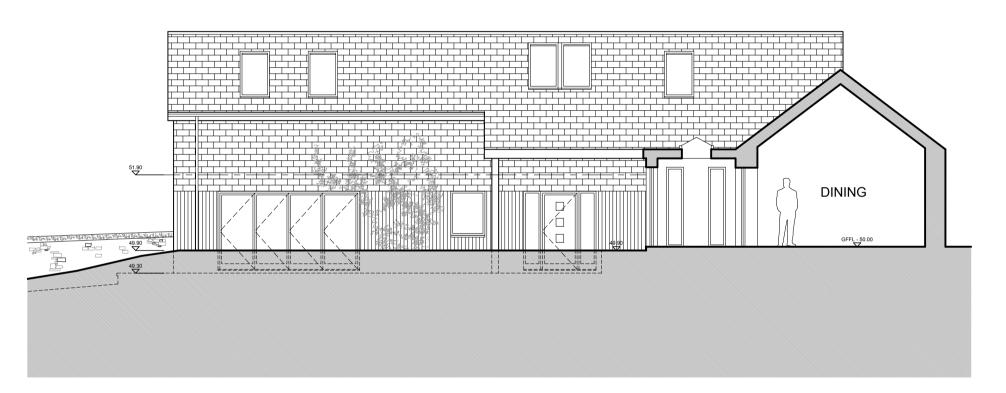

O1 Proposed North West Elevation
1:100

Proposed South East Elevation

1:100

Proposed South West Elevation

1:100

Proposed North East Elevation

EXTERNAL FINISHES/MATERIALS

ROOF
Reclaimed Natural Roofing Slate - type, colour, and size to closely match existing.
Slate hanging to part dormer windows.
Rolled lead (mop stick) ridge and hips.

EAVES JOINERY
Painted timber eaves joinery and to Barge boards with traditional
Stepped barge

RAINWATER GOODS
High quality and traditional half round uPVC (black) guttering circular downpipes – to match existing.

WALLS
Slate Hanging – using small reclaimed Natural Roofing Slate
Locally sourced Grey/Rustic Cornish Stonework to match existing
High quality Oak (or similar Hardwood) vertical timber weatherboard cladding
All as shown on elevational drawings

DOORS AND WINDOWS
Front Entrance Doorset – Bespoke Joinery made Hardwood (Painted Finish)
Windows and Glass Doors – High quality PPC Aluminum double-glazed units throughout

THIS DRAWING IS COPYRIGHT.
CONTRACTORS, CLIENT AND ALL SUB-CONTRACTORS
USING THIS DRAWING TO CHECK ALL DIMENSIONS ON
SITE.
ONLY FIGURED DIMENSIONS ARE TO BE WORKED
FROM.
DISCREPANCIES MUST BE REPORTED IMMEDIATELY
BEFORE PROCESSING.