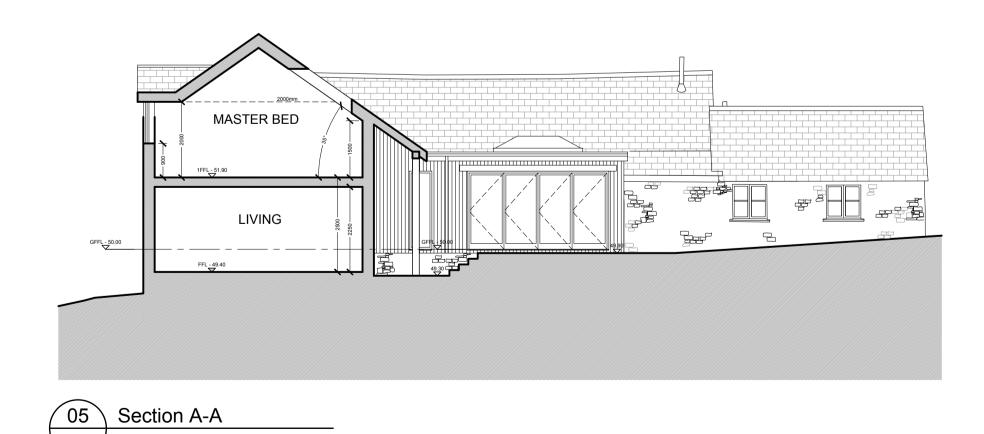

O1 Proposed North West Elevation
1:100

Proposed South East Elevation

1:100

Proposed South West Elevation

1:100

Proposed North East Elevation

EXTERNAL FINISHES/MATERIALS

ROOF
Reclaimed Natural Roofing Slate - type, colour, and size to closely match existing.
Slate hanging to part dormer windows.
Rolled lead (mop stick) ridge and hips.

EAVES JOINERY
Painted timber eaves joinery and to Barge boards with traditional
Stepped barge

RAINWATER GOODS
High quality and traditional half round uPVC (black) guttering circular downpipes – to match existing.

WALLS
Slate Hanging – using small reclaimed Natural Roofing Slate
Locally sourced Grey/Rustic Cornish Stonework to match existing
High quality Oak (or similar Hardwood) vertical timber weatherboard cladding
All as shown on elevational drawings

DOORS AND WINDOWS
Front Entrance Doorset – Bespoke Joinery made Hardwood (Painted Finish)
Windows and Glass Doors – High quality PPC Aluminum double-glazed units throughout

THIS DRAWING IS COPYRIGHT.
CONTRACTORS, CLIENT AND ALL SUB-CONTRACTORS
USING THIS DRAWING TO CHECK ALL DIMENSIONS ON
SITE.
ONLY FIGURED DIMENSIONS ARE TO BE WORKED
FROM.
DISCREPANCIES MUST BE REPORTED IMMEDIATELY
BEFORE PROCESSING.