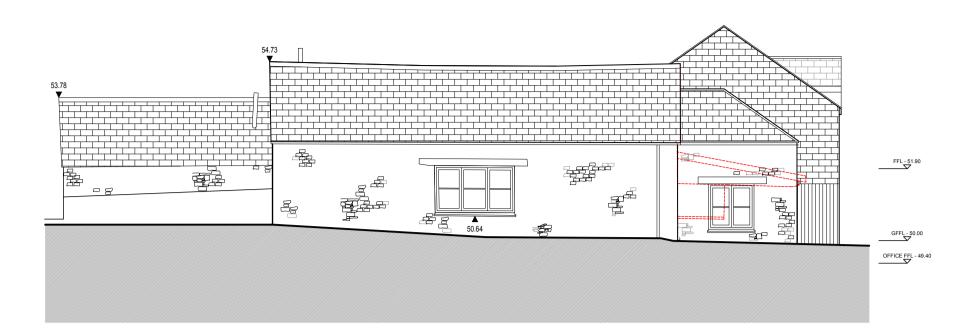

O1 Proposed North West Elevation
1:100

Proposed South East Elevation

1:100

Proposed South West Elevation

1:100

Proposed North East Elevation

EXTERNAL FINISHES/MATERIALS

ROOF
Reclaimed Natural Roofing Slate - type, colour, and size to closely match existing.
Slate hanging to part dormer windows.
Rolled lead (mop stick) ridge and hips.

EAVES JOINERY
Painted timber eaves joinery and to Barge boards with traditional
Stepped barge

RAINWATER GOODS
High quality and traditional half round uPVC (black) guttering circular downpipes – to match existing.

WALLS
Slate Hanging – using small reclaimed Natural Roofing Slate
Locally sourced Grey/Rustic Cornish Stonework to match existing
High quality Oak (or similar Hardwood) vertical timber weatherboard cladding
All as shown on elevational drawings

DOORS AND WINDOWS
Front Entrance Doorset – Bespoke Joinery made Hardwood (Painted Finish)
Windows and Glass Doors – High quality PPC Aluminum double-glazed units throughout

THIS DRAWING IS COPYRIGHT.
CONTRACTORS, CLIENT AND ALL SUB-CONTRACTORS
USING THIS DRAWING TO CHECK ALL DIMENSIONS ON
SITE.
ONLY FIGURED DIMENSIONS ARE TO BE WORKED
FROM.
DISCREPANCIES MUST BE REPORTED IMMEDIATELY
BEFORE PROCESSING.