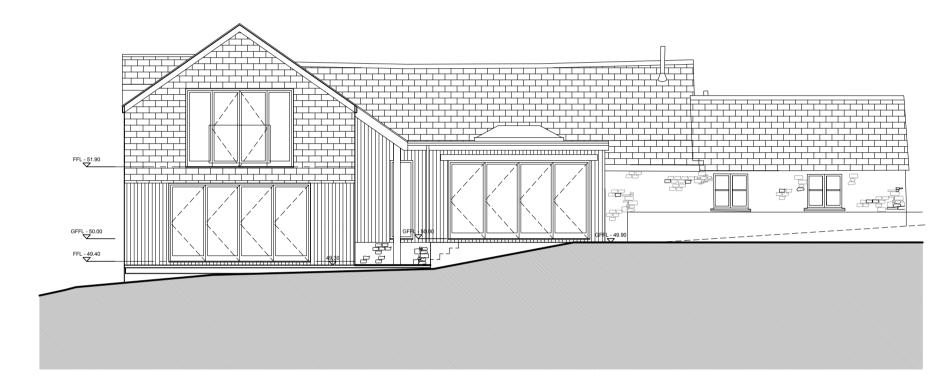

O1 Proposed North West Elevation
1:100

Proposed South East Elevation

1:100

Proposed South West Elevation

1:100

Proposed North East Elevation

EXTERNAL FINISHES/MATERIALS

ROOF
Reclaimed Natural Roofing Slate - type, colour, and size to closely match existing.
Slate hanging to part dormer windows.
Rolled lead (mop stick) ridge and hips.

EAVES JOINERY
Painted timber eaves joinery and to Barge boards with traditional
Stepped barge

RAINWATER GOODS
High quality and traditional half round uPVC (black) guttering circular downpipes – to match existing.

WALLS
Slate Hanging – using small reclaimed Natural Roofing Slate
Locally sourced Grey/Rustic Cornish Stonework to match existing
High quality Oak (or similar Hardwood) vertical timber weatherboard cladding
All as shown on elevational drawings

DOORS AND WINDOWS
Front Entrance Doorset – Bespoke Joinery made Hardwood (Painted Finish)
Windows and Glass Doors – High quality PPC Aluminum double-glazed units throughout

THIS DRAWING IS COPYRIGHT.
CONTRACTORS, CLIENT AND ALL SUB-CONTRACTORS
USING THIS DRAWING TO CHECK ALL DIMENSIONS ON
SITE.
ONLY FIGURED DIMENSIONS ARE TO BE WORKED
FROM.
DISCREPANCIES MUST BE REPORTED IMMEDIATELY
BEFORE PROCESSING.