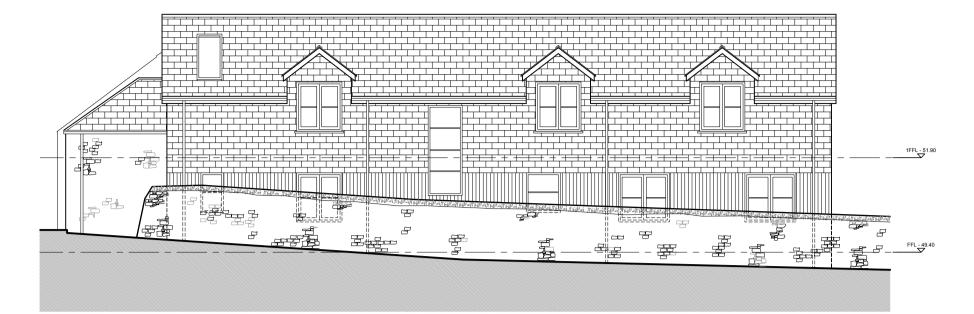

O1 Proposed North West Elevation
1:100

Proposed South East Elevation

1:100

Proposed South West Elevation

1:100

Proposed North East Elevation

EXTERNAL FINISHES/MATERIALS

ROOF
Reclaimed Natural Roofing Slate - type, colour, and size to closely match existing.
Slate hanging to part dormer windows.
Rolled lead (mop stick) ridge and hips.

EAVES JOINERY
Painted timber eaves joinery and to Barge boards with traditional
Stepped barge

RAINWATER GOODS
High quality and traditional half round uPVC (black) guttering circular downpipes – to match existing.

WALLS
Slate Hanging – using small reclaimed Natural Roofing Slate
Locally sourced Grey/Rustic Cornish Stonework to match existing
High quality Oak (or similar Hardwood) vertical timber weatherboard cladding
All as shown on elevational drawings

DOORS AND WINDOWS
Front Entrance Doorset – Bespoke Joinery made Hardwood (Painted Finish)
Windows and Glass Doors – High quality PPC Aluminum double-glazed units throughout

THIS DRAWING IS COPYRIGHT.
CONTRACTORS, CLIENT AND ALL SUB-CONTRACTORS
USING THIS DRAWING TO CHECK ALL DIMENSIONS ON
SITE.
ONLY FIGURED DIMENSIONS ARE TO BE WORKED
FROM.
DISCREPANCIES MUST BE REPORTED IMMEDIATELY
BEFORE PROCESSING.