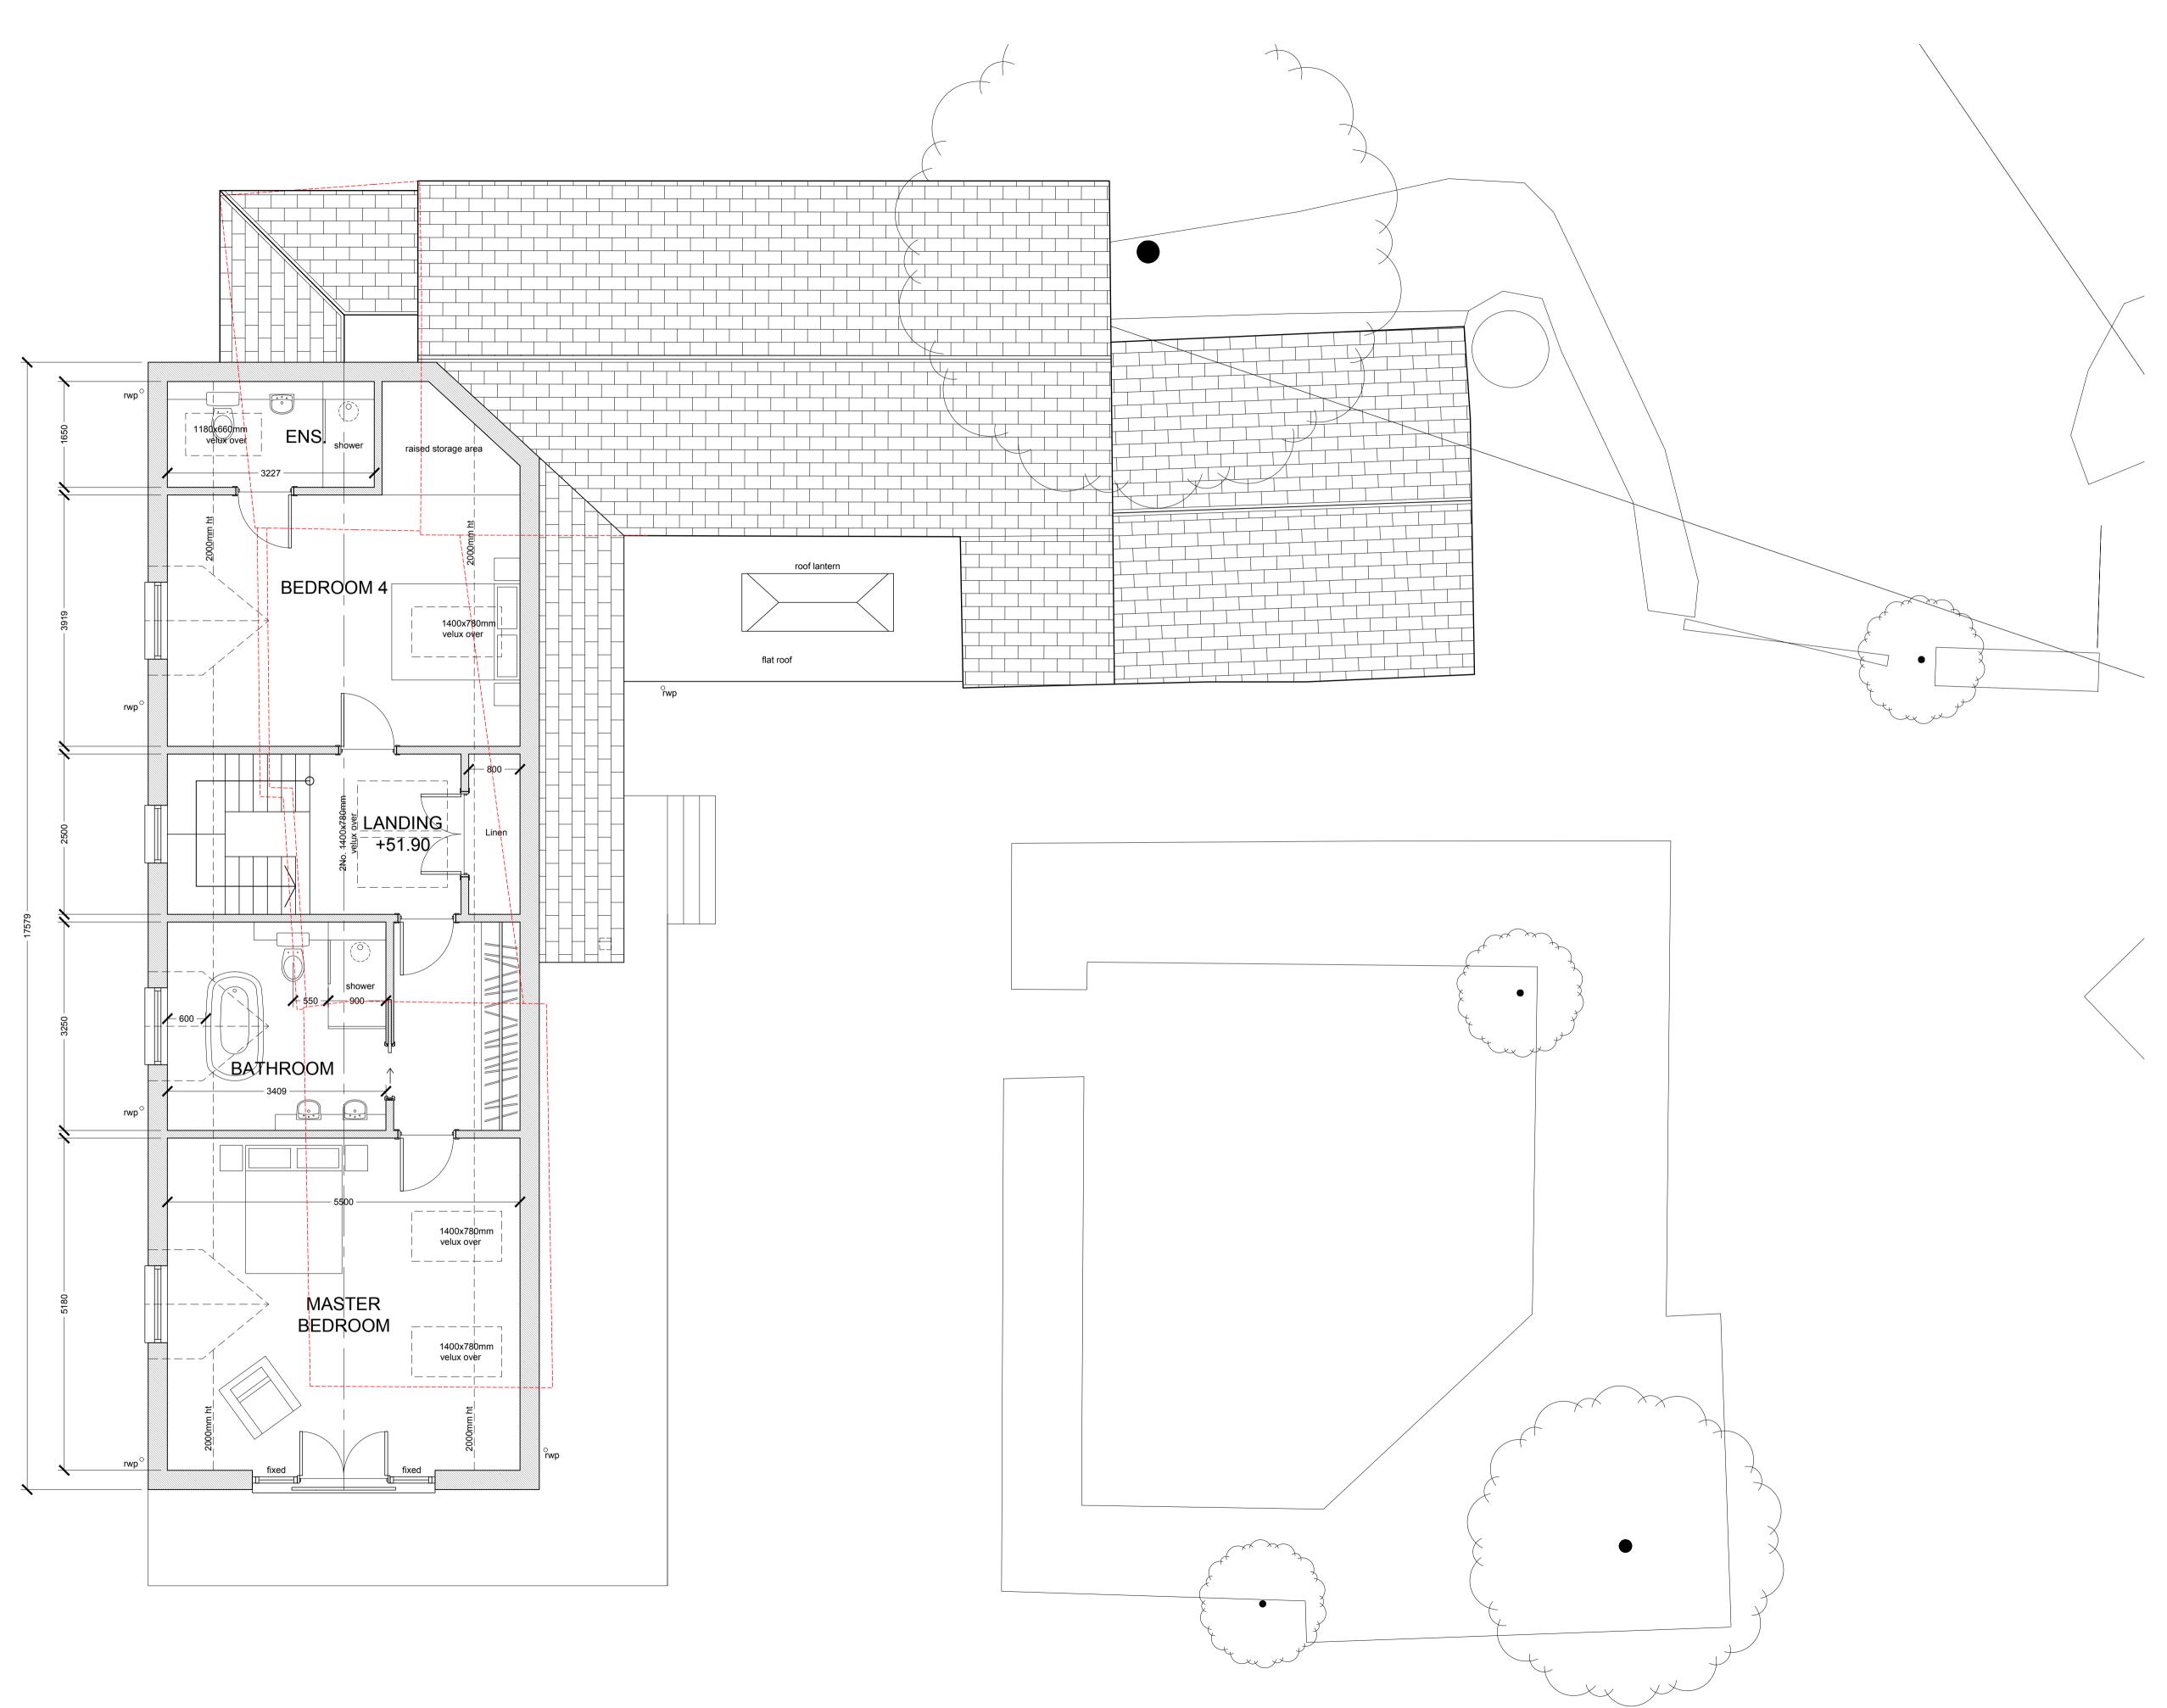

01 Proposed First Floor Plan 1:50

|                                                                                                                             |                                                                        | <br> |        |       |      |      |      |        | 10 CM |
|-----------------------------------------------------------------------------------------------------------------------------|------------------------------------------------------------------------|------|--------|-------|------|------|------|--------|-------|
| NOTE:<br>· TI                                                                                                               |                                                                        | AWIN | G IS C | OPYRI | GHT. |      |      |        |       |
| <ul> <li>CONTRACTORS, CLIENT AND ALL SUB-CONTRACTORS<br/>USING THIS DRAWING TO CHECK ALL DIMENSIONS ON<br/>SITE.</li> </ul> |                                                                        |      |        |       |      |      |      |        |       |
| -                                                                                                                           | <ul> <li>ONLY FIGURED DIMENSIONS ARE TO BE WORKED<br/>FROM.</li> </ul> |      |        |       |      |      |      |        |       |
|                                                                                                                             | SCRE                                                                   |      |        |       | REPC | RTED | IMME | DIATEI | LY    |
|                                                                                                                             |                                                                        |      |        |       |      |      |      |        |       |

| Rev Da                                              | te Comment                                                         | :              |        |  |  |  |  |  |  |
|-----------------------------------------------------|--------------------------------------------------------------------|----------------|--------|--|--|--|--|--|--|
| PLANNING                                            |                                                                    |                |        |  |  |  |  |  |  |
| MSG ARCBUILD<br>mark@msgarcbuild.co.uk              |                                                                    |                |        |  |  |  |  |  |  |
| ARCHITECTURAL & BUILDING CONSULTANT<br>01841 521552 |                                                                    |                |        |  |  |  |  |  |  |
| Client                                              | ROSS GREGORY                                                       |                |        |  |  |  |  |  |  |
| Property                                            | TREWITHEN BARN<br>ST WENN<br>BODMIN<br>CORNWALL<br>PL30 5PH        |                |        |  |  |  |  |  |  |
| Project                                             | EXTENSION & ALTERATION WORKS TO<br>EXISTING DETACHED DWELLINGHOUSE |                |        |  |  |  |  |  |  |
| Drawing                                             | PROPOSED FIRST FLOOR PLAN                                          |                |        |  |  |  |  |  |  |
| Project No.                                         | 30200                                                              | Date: NOV 2021 |        |  |  |  |  |  |  |
| Drawing No.                                         | P.04                                                               | Revision: .    |        |  |  |  |  |  |  |
| Scale                                               | 1:50 @A1                                                           | Dn: JL         | Ch: MG |  |  |  |  |  |  |