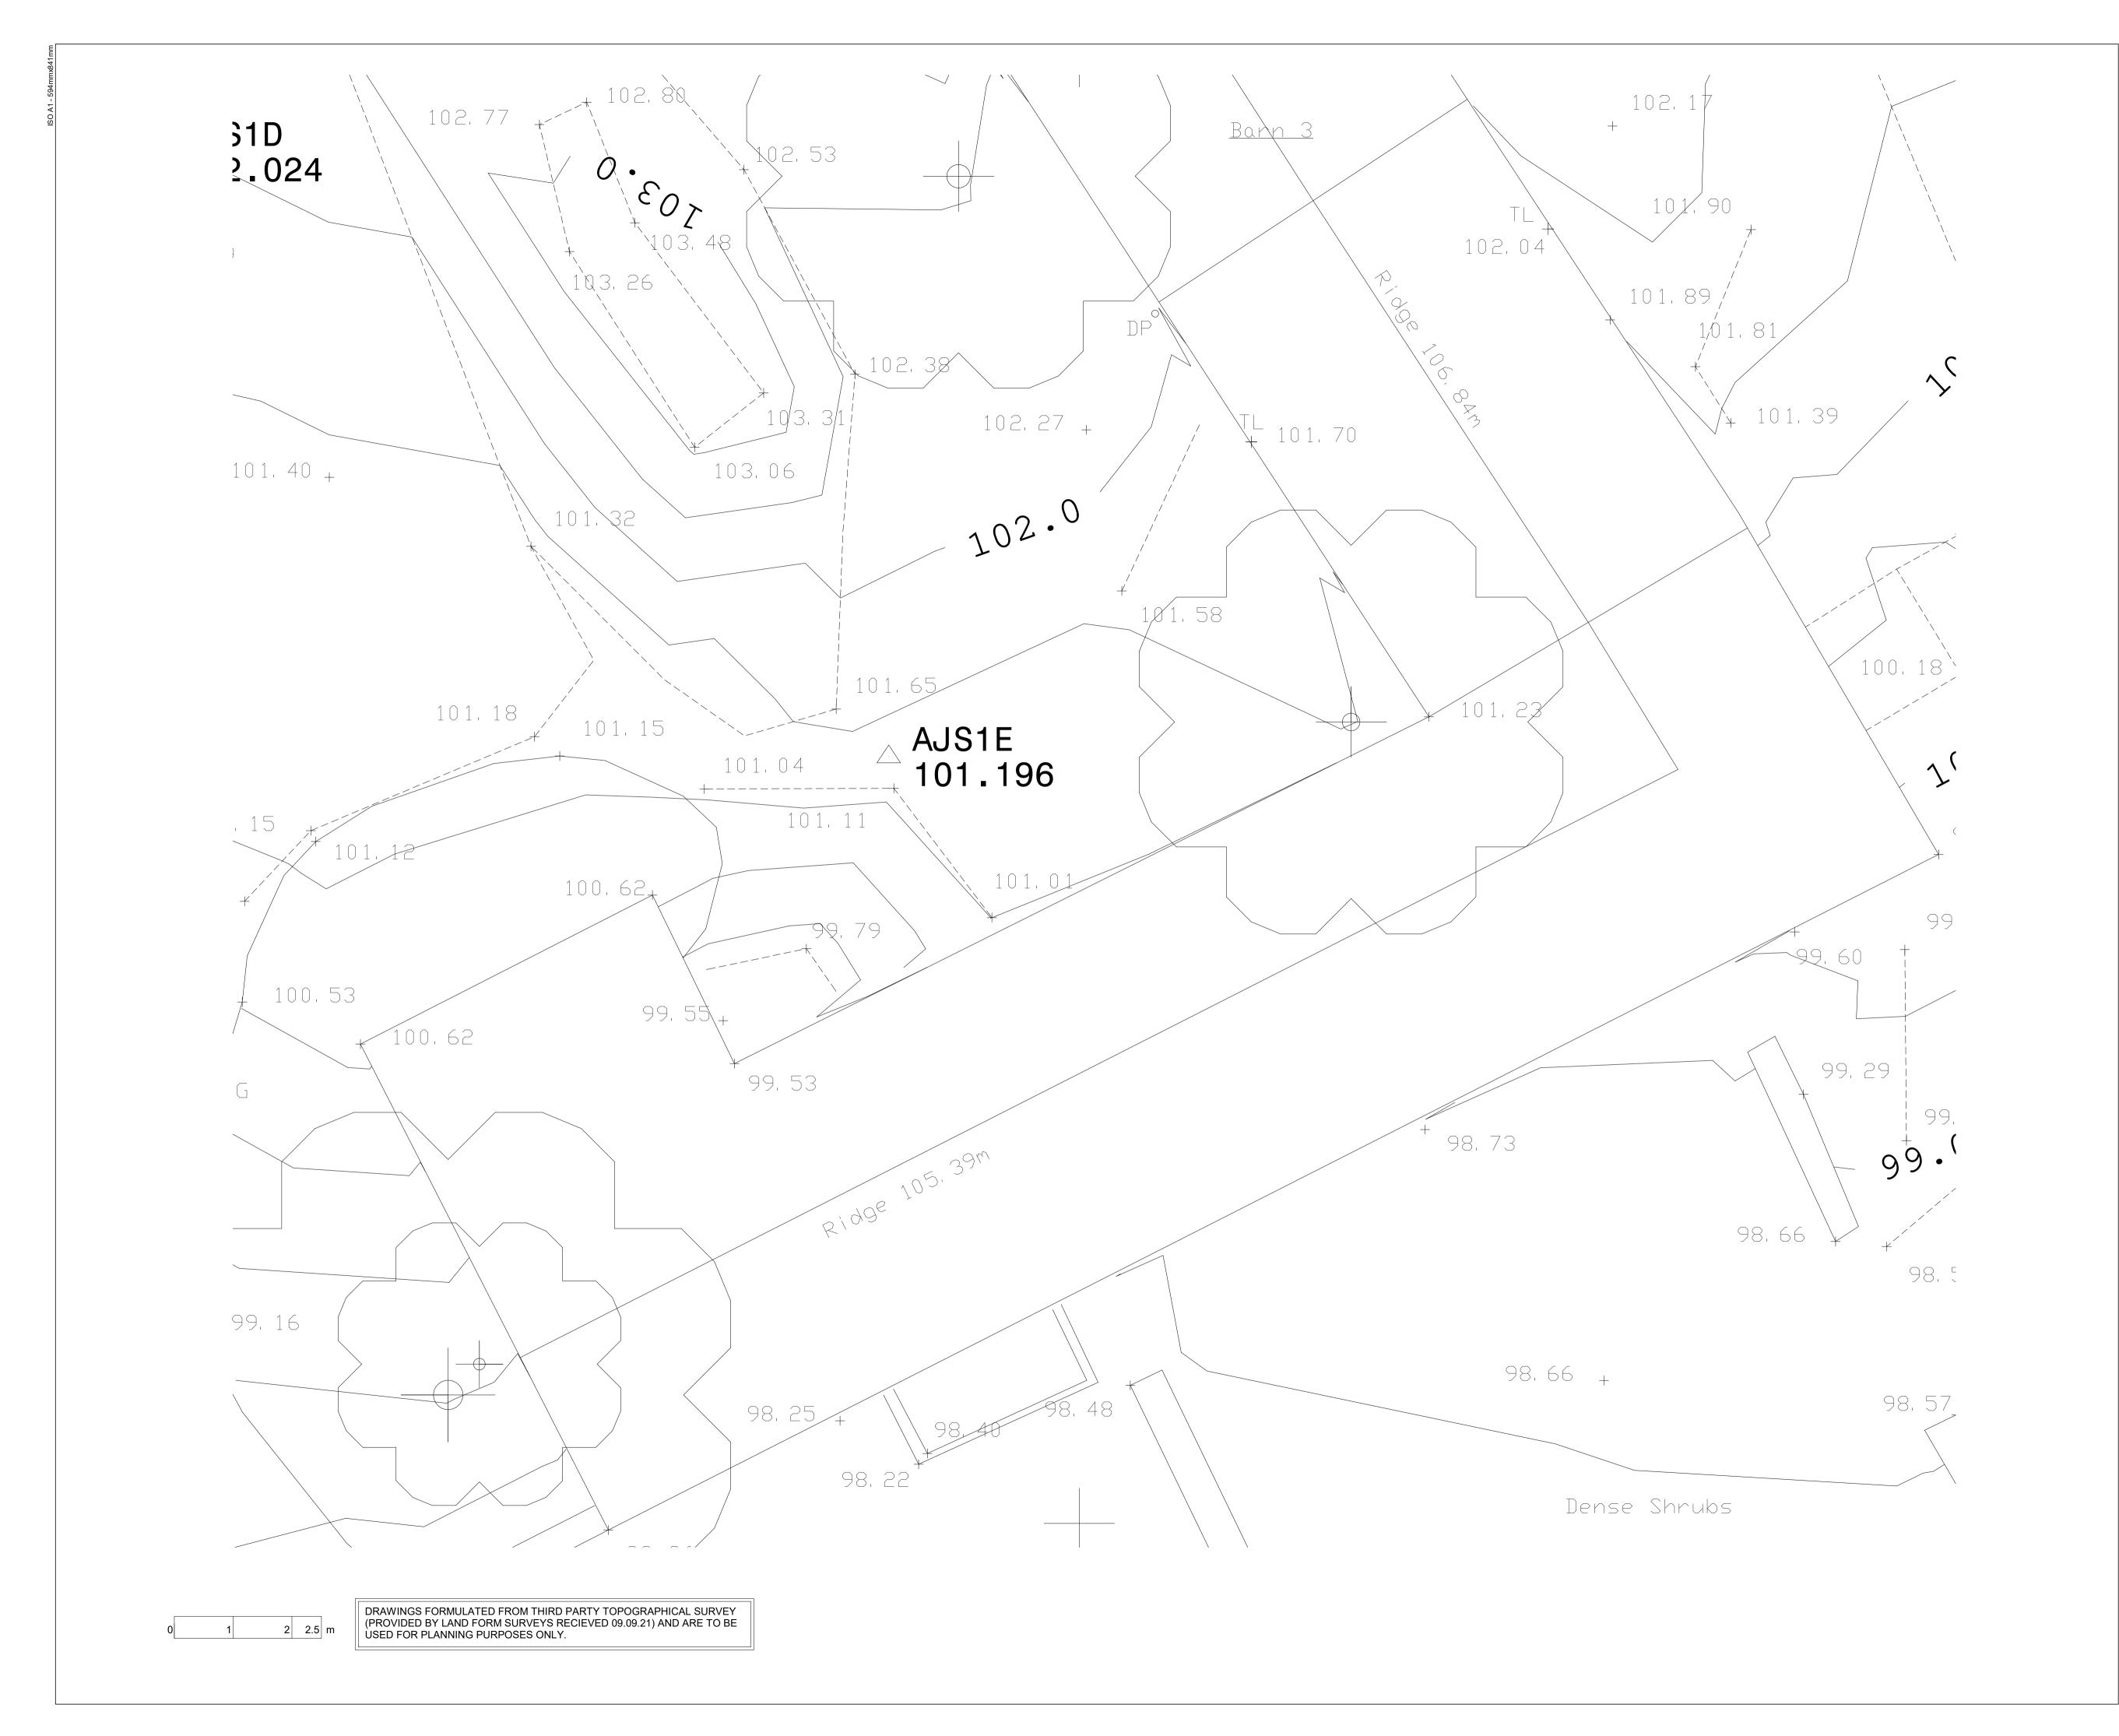

NORR Consultants Limited. An Ingenium International Company

Percy House, 8th Floor Percy Street, Newcastle NE1 4PW England, UK norr.com

| Drawn<br>ST                       | Date<br>07.06.22 |             |
|-----------------------------------|------------------|-------------|
| Checked<br>-                      | Date<br>-        |             |
| Scale<br>1:50                     |                  |             |
| Client<br>JONATHAN ELKIN          | GTON             |             |
| Project<br>GUNNERTON              |                  |             |
| Drawing Title                     |                  |             |
| EXISTING ROOF F<br>THREE - TOPOGR |                  |             |
| Sheet Status<br>S2 - FOR INFORM   | ATION            |             |
| Project No.                       | 1-0050           |             |
| Drawing No.<br>GNF-NOR-ZZ- RF     | -DR-A-27007      | Rev.<br>P01 |