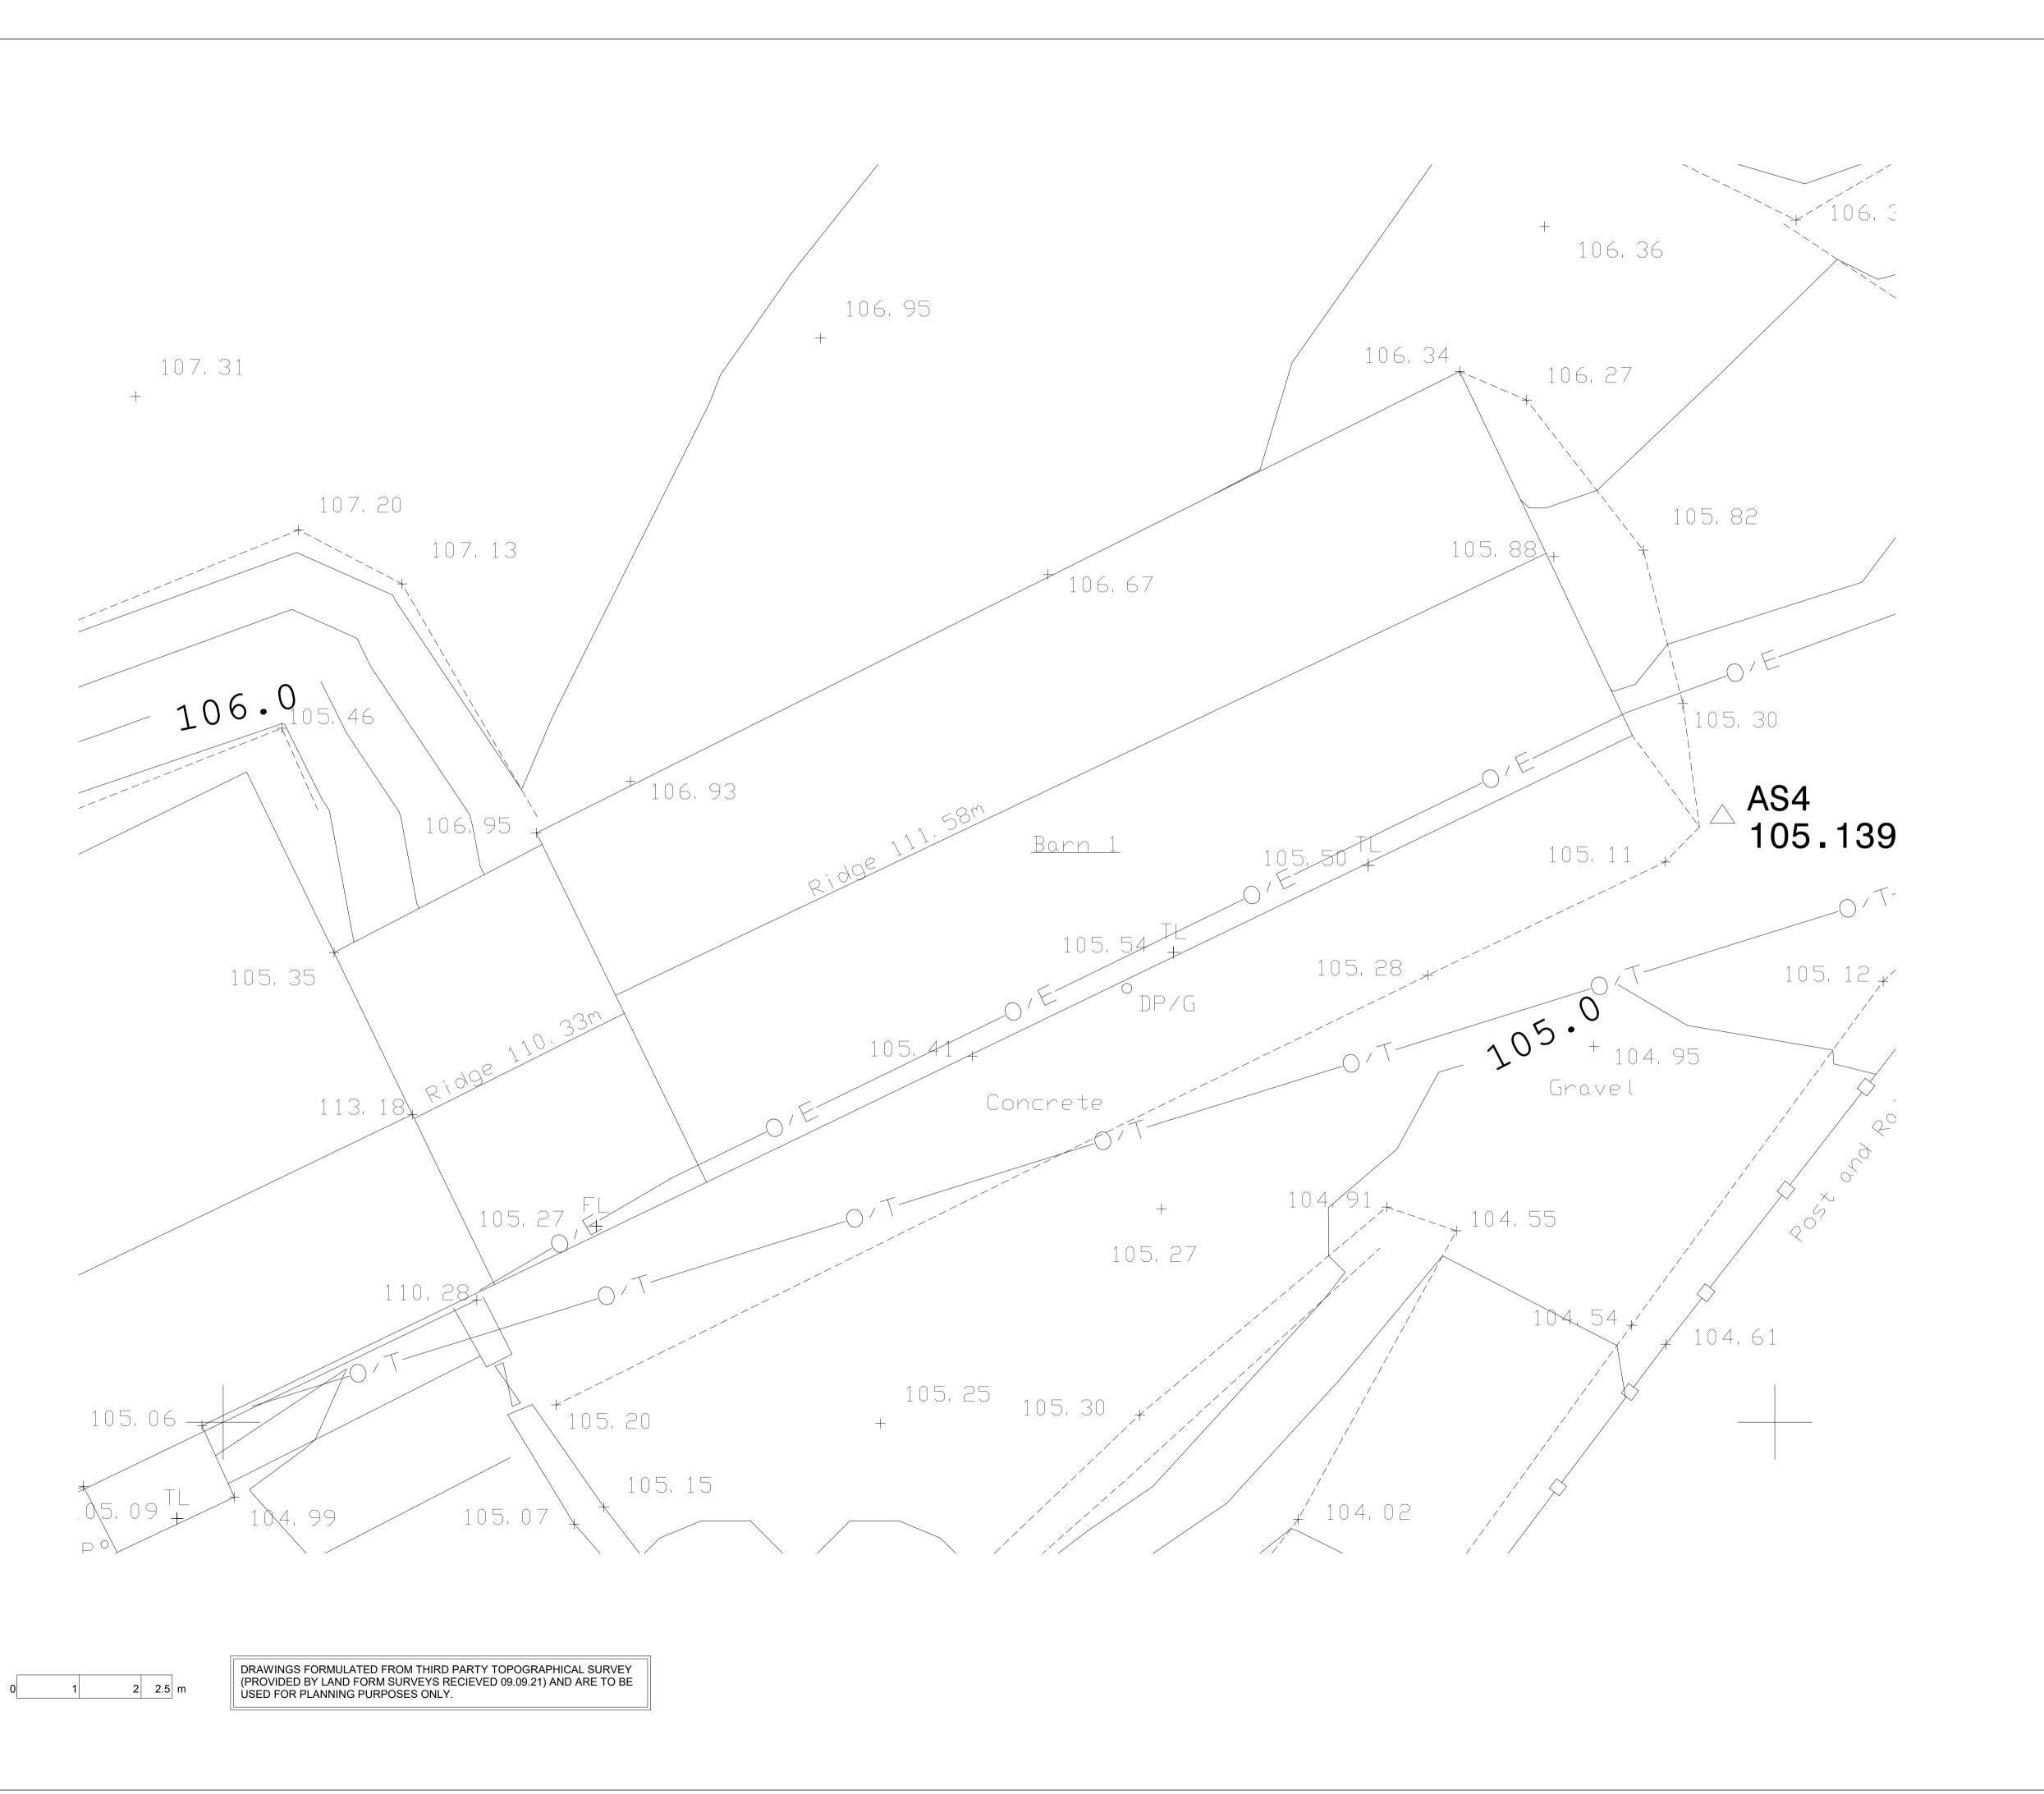

Client

JONATHAN ELKINGTON

Project GUNNERTON

Drawing Title

EXISTING ROOF PLAN - BARN ONE - TOPOGRAPHICAL SURVEY

Sheet Status
S2 - FOR INFORMATION

Project No. IANC21-0050

Drawing No.
GNF-NOR-ZZ- RF-DR-A-27003 Rev. P01