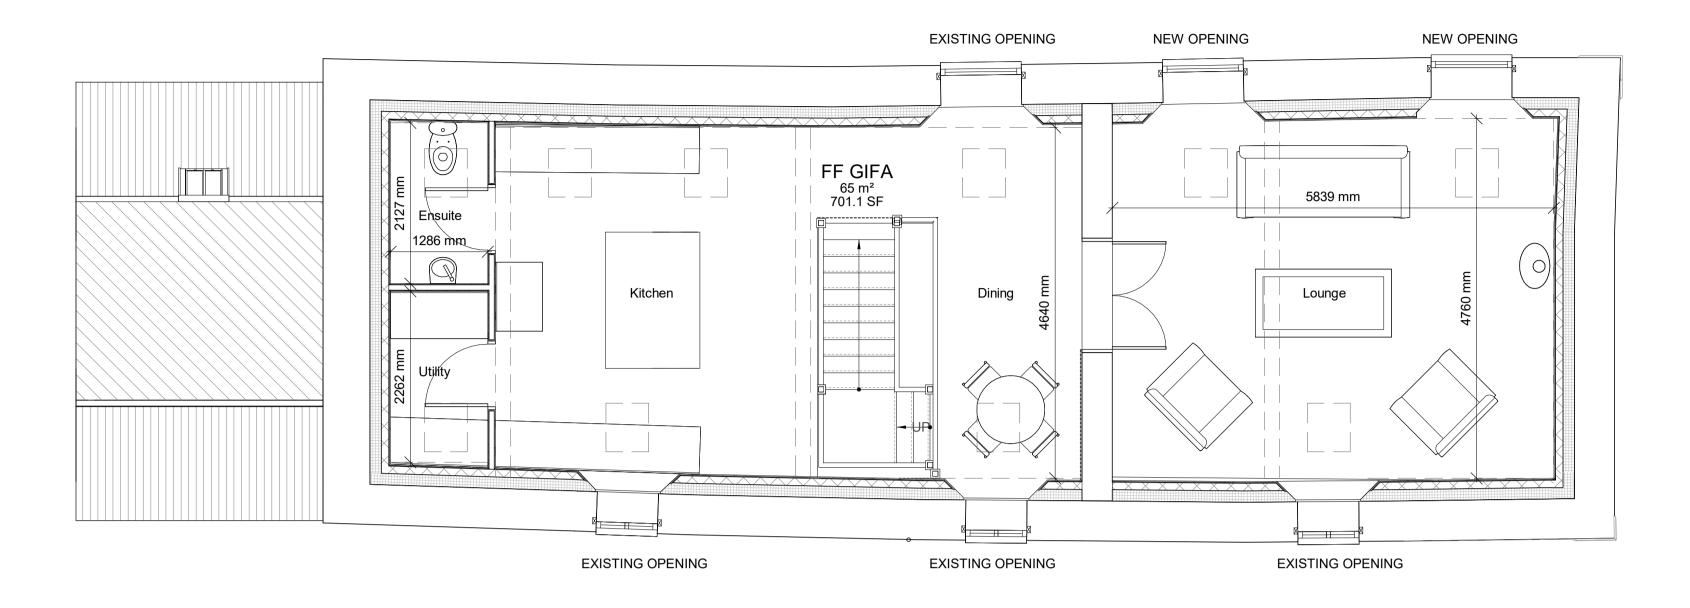

LEVEL 00 - PROPOSED SCALE: 1:50

PLEASE NOTE: THE DIMENSIONS SHOWN ARE INDICATIVE AND ARE ONLY AN APPROXIMATE

GIFAS ARE TAKEN FROM THE FINISHED FACE OF THE PLASTERBOARD ON BLOCK (NOT THE STONE) AND COVERS ALL AREA WITHIN; I.E. INTERNAL PARTITION WALLS. VOIDS AND INTERNAL STONE WALLS HAVE BEEN DISCOUNTED.