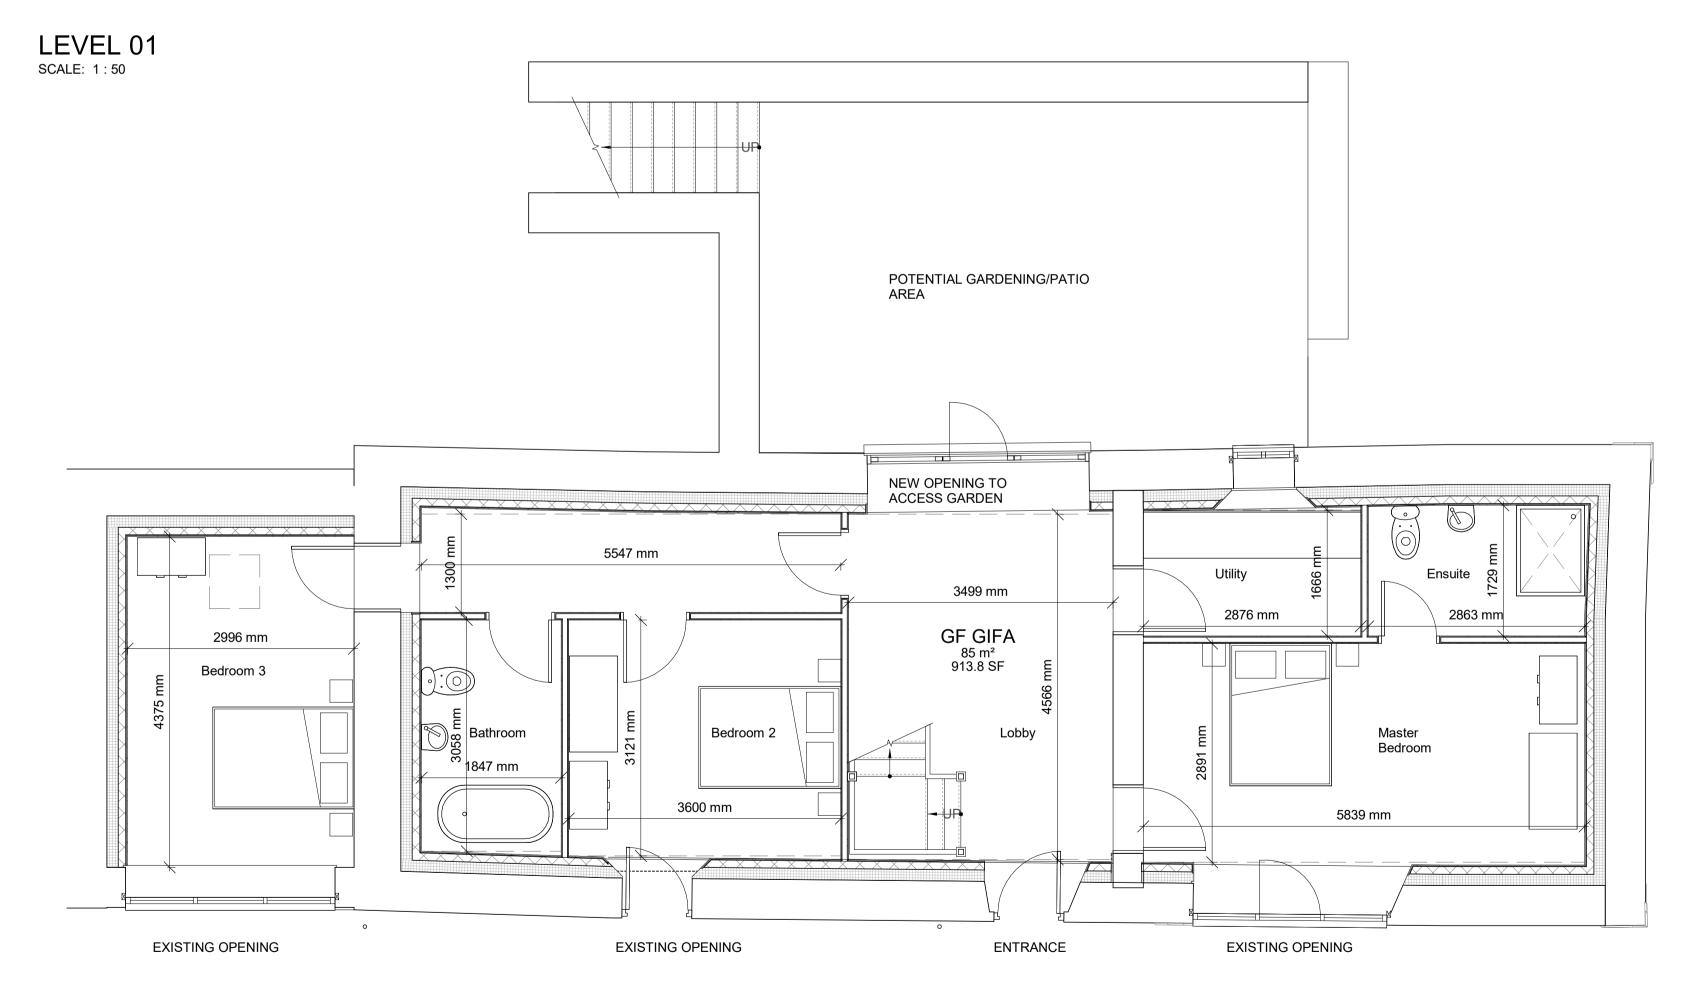

LEVEL 00 - PROPOSED SCALE: 1:50

PLEASE NOTE: THE DIMENSIONS SHOWN ARE INDICATIVE AND ARE ONLY AN APPROXIMATE

GIFAS ARE TAKEN FROM THE FINISHED FACE OF THE PLASTERBOARD ON BLOCK (NOT THE STONE) AND COVERS ALL AREA WITHIN; I.E. INTERNAL PARTITION WALLS. VOIDS AND INTERNAL STONE WALLS HAVE BEEN DISCOUNTED.