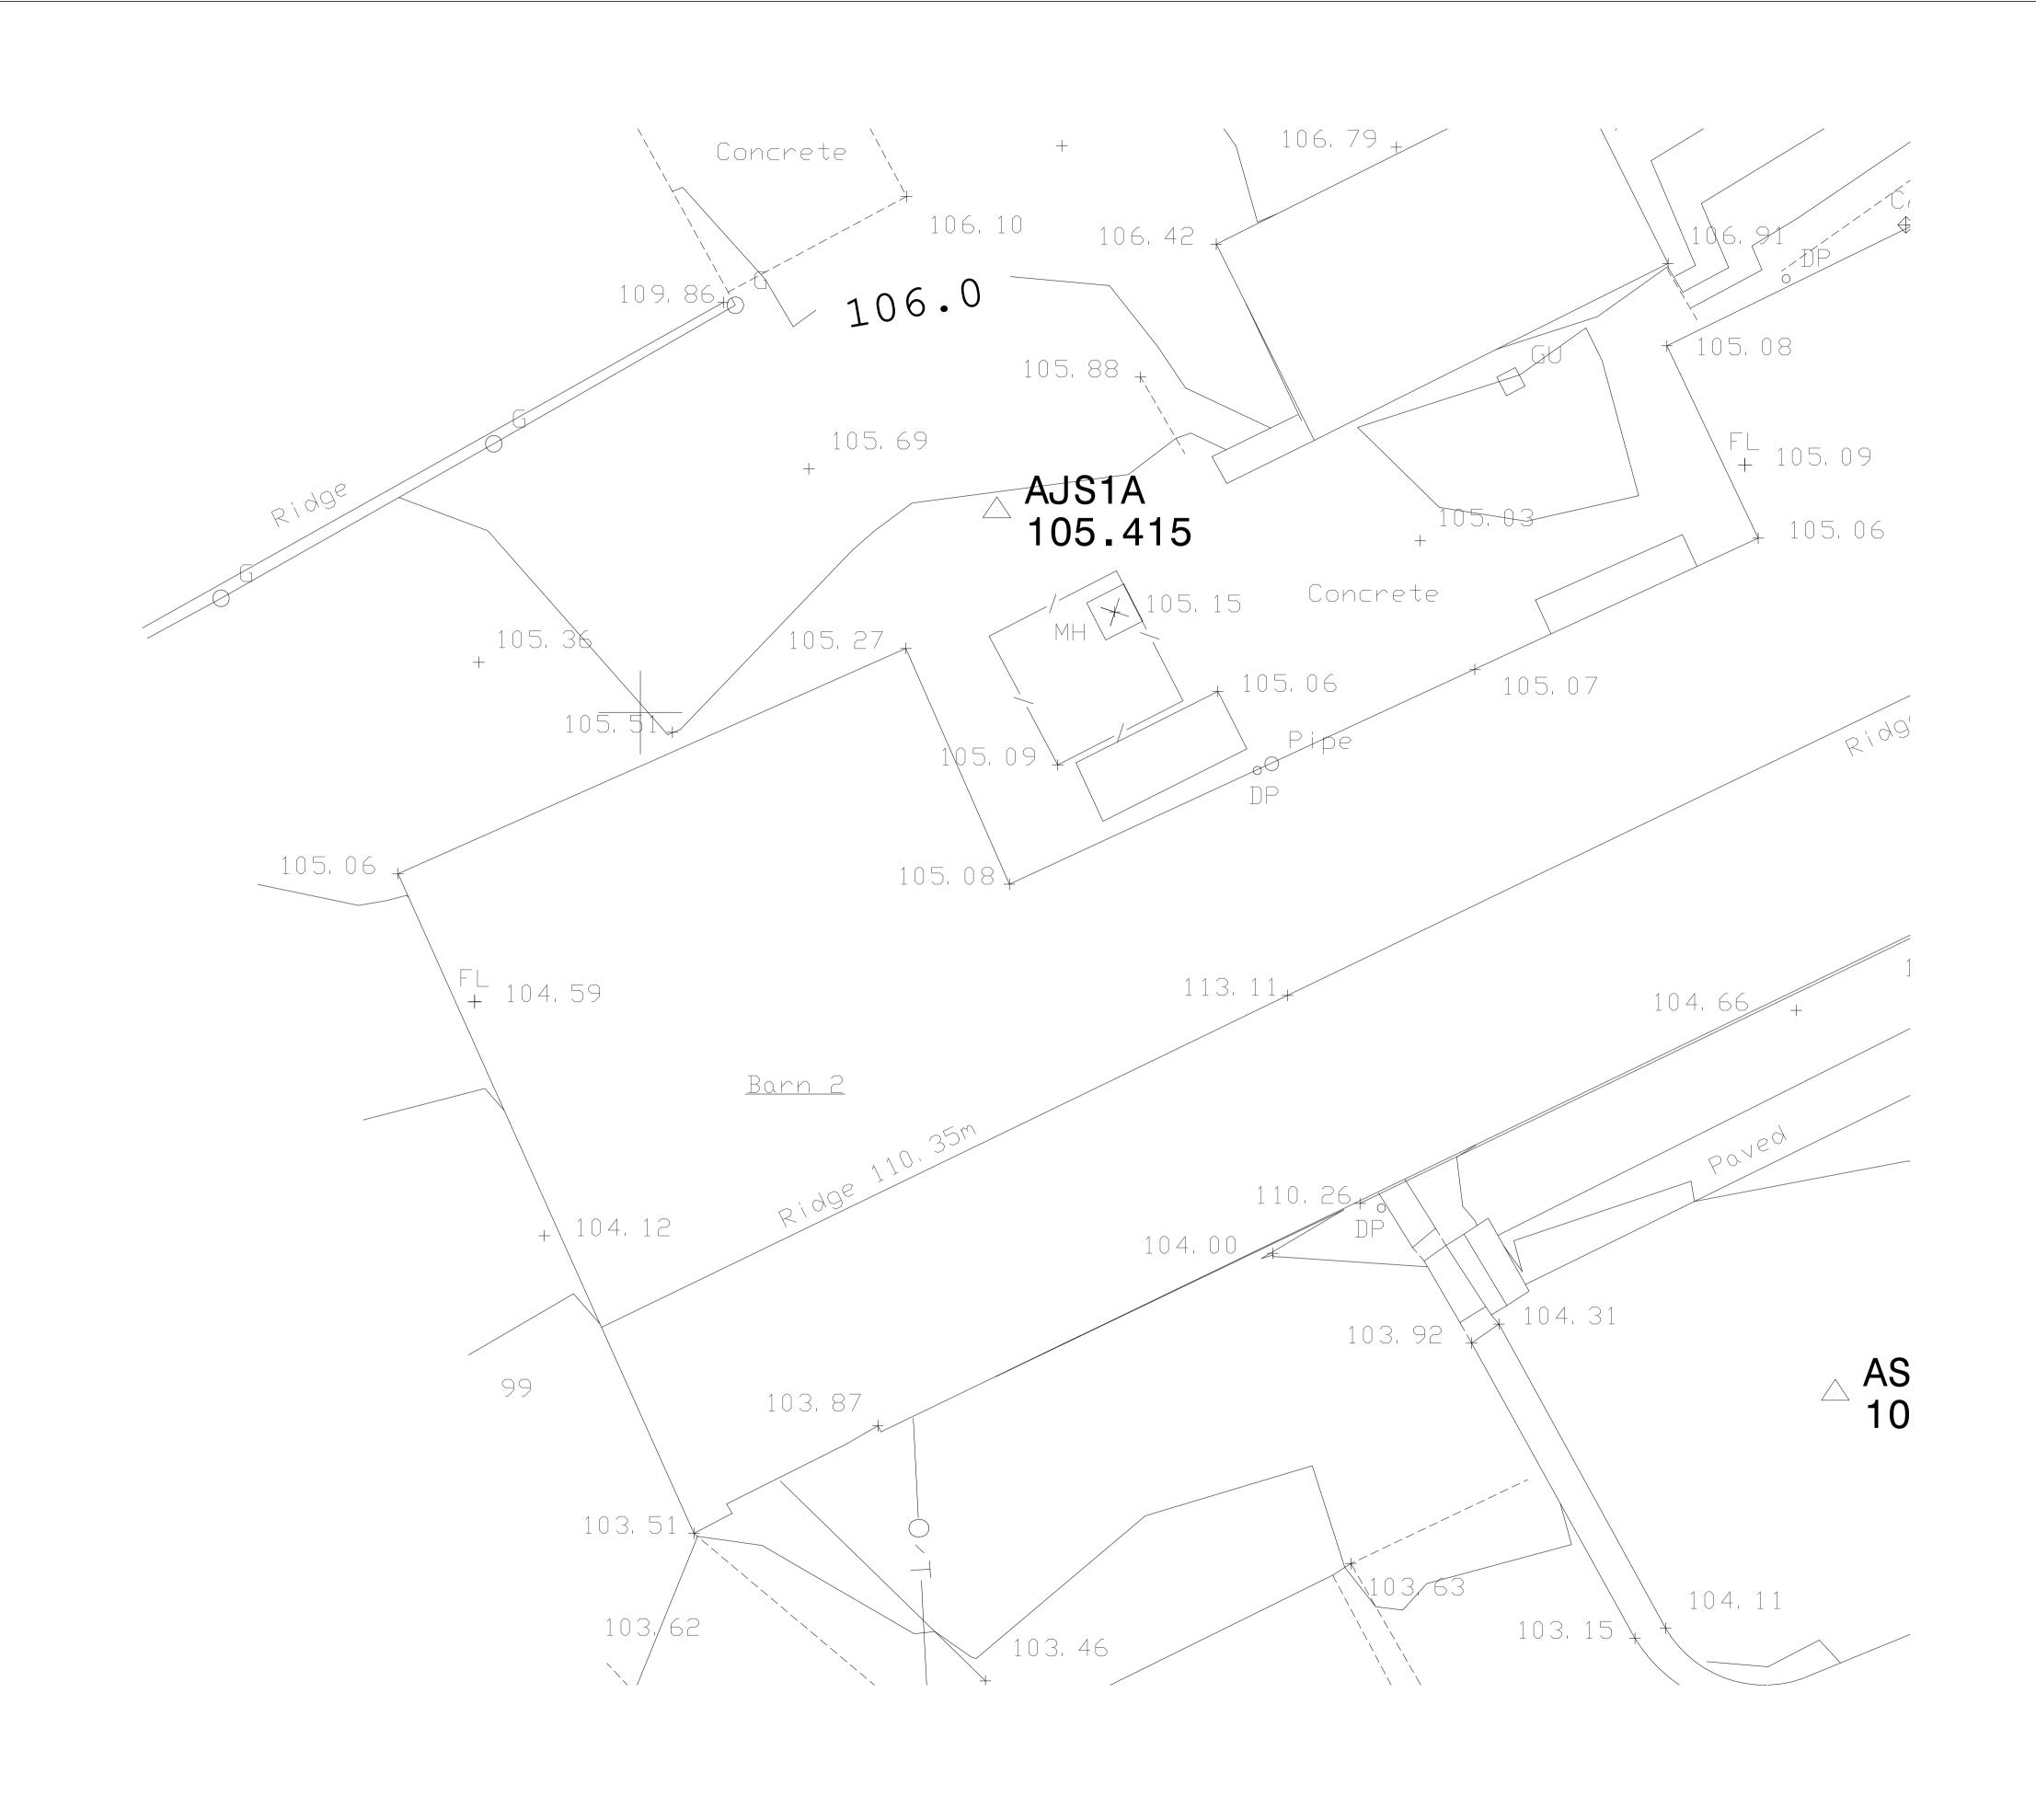

Client

JONATHAN ELKINGTON

Project GUNNERTON

Drawing Title

EXISTING ROOF PLAN - BARN TWO - TOPOGRAPHICAL SURVEY

Sheet Status
S2 - FOR INFORMATION

Project No. IANC21-0050

Drawing No.
GNF-NOR-ZZ- RF-DR-A-27005 Rev. P01

2 2.5 m

DRAWINGS FORMULATED FROM THIRD PARTY TOPOGRAPHICAL SURVEY (PROVIDED BY LAND FORM SURVEYS RECIEVED 09.09.21) AND ARE TO BE USED FOR PLANNING PURPOSES ONLY.