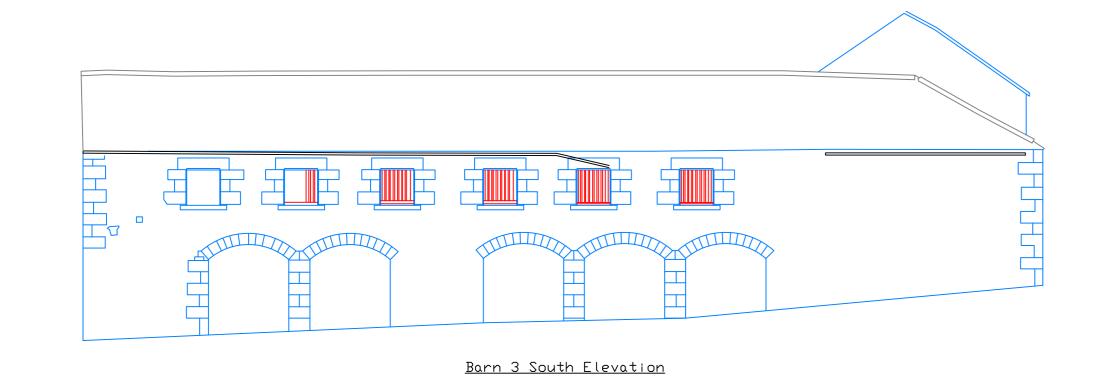

Datum 95.00m

Barn 3 North Elevation

BARN 3 AND 4

Datum 95,00m

Boundary Type and Description C/B Close Board C/L Chain Link FE Misc. K/R Knee Rail O/B Open Board Pal Palisade \_\_\_\_\_\_ M/R \_\_\_\_ Metal Railings Picket
P/R Post & Rail P/W Post & Wire W/M Wire Mesh \_\_\_\_\_ Brick Brick Wall \_\_\_\_\_ Brick Ret. Brick Retaining Wall \_\_\_\_\_ Stone Wall Stone Ret. Stone Retaining Wall \_\_\_\_\_Block Block Wall \_\_\_\_\_ Misc Misc. Wall Gate Edge of Hedge Edge of Canopy General Utility Linestyles \_\_\_\_\_\_ Drainage Combined —————— Drainage Foul ————UD——— Drainage Unidentified O/Head Combined O/Head Electric O/Head Telecom General Survey Abbreviations BH Borehole Collar BX Box (General) BX/E Box (Elec) BX/G Box (Gas) BX/T Box (Telecom) BS Bus Stop EC Electric Cover EOR End of Records EOS End of Survey EOT End of Trace EP Electric Pole ER Earth Rod FH Fire Hydrant FL Floor Level FP Flag Pole GP Gate Post G Girder GU Gully GV Gas Valve HP Hand Pit IBO Illuminated Bollard IC Inspection Cover IL Invert Level Measured Survey Abbreviations AC Air Conditioning AH Access Hatch AP Access Panel BH Beam Height C Cill Height DH Door Height FCH False Ceiling Height FL Floor Level Ht. Height (General) RD Radiator