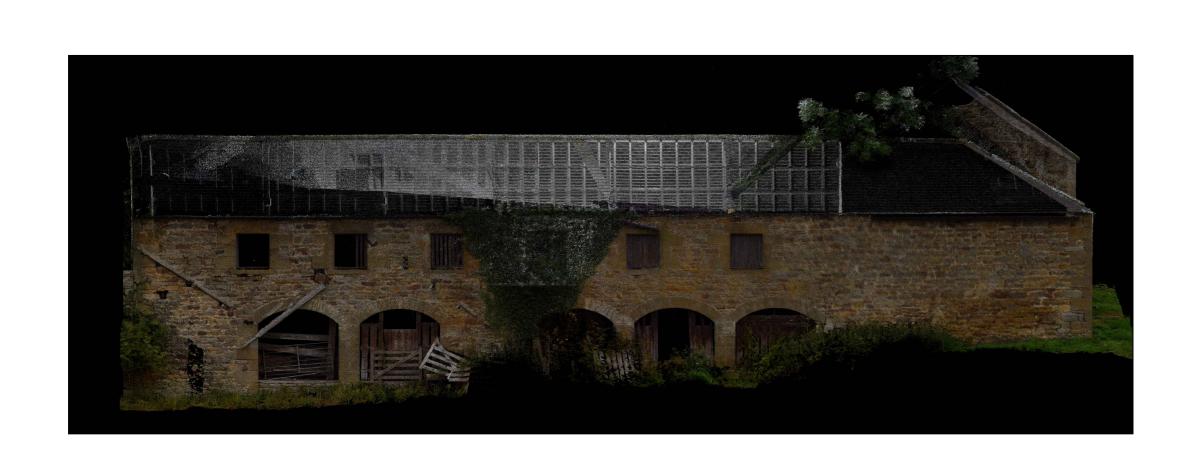

Datum 95.00m









Barn 3 North Elevation

BARN 3 AND 4

Datum 95,00m

Boundary Type and Description C/B Close Board C/L Chain Link FE Misc. K/R Knee Rail O/B Open Board Pal Palisade \_\_\_\_\_\_ M/R \_\_\_\_ Metal Railings Picket
P/R Post & Rail P/W Post & Wire W/M Wire Mesh \_\_\_\_\_ Brick Brick Wall \_\_\_\_\_ Brick Ret. Brick Retaining Wall \_\_\_\_\_ Stone Wall Stone Ret. Stone Retaining Wall \_\_\_\_\_Block Block Wall \_\_\_\_\_ Misc Misc. Wall Gate Edge of Hedge Edge of Canopy General Utility Linestyles \_\_\_\_\_\_ Drainage Combined —————— Drainage Foul ————UD——— Drainage Unidentified O/Head Combined O/Head Electric O/Head Telecom General Survey Abbreviations BH Borehole Collar BX Box (General) BX/E Box (Elec) BX/G Box (Gas) BX/T Box (Telecom) BS Bus Stop EC Electri