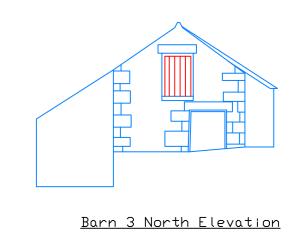

Datum 95.00m

Barn 3 North Elevation

BARN 3 AND 4

Datum 95,00m

Boundary Type and Description C/B Close Board C/L Chain Link FE Misc. K/R Knee Rail O/B Open Board Pal Palisade \_\_\_\_\_\_ M/R \_\_\_\_ Metal Railings Picket
P/R Post & Rail P/W Post & Wire W/M Wire Mesh \_\_\_\_\_ Brick Brick Wall \_\_\_\_\_ Brick Ret. Brick Retaining Wall \_\_\_\_\_ Stone Wall Stone Ret. Stone Retaining Wall \_\_\_\_\_Block Block Wall \_\_\_\_\_ Misc Misc. Wall Gate Edge of Hedge Edge of Canopy General Utility Linestyles \_\_\_\_\_\_ Drainage Combined —————— Drainage Foul ————UD——— Drainage Unidentified O/Head Combined O/Head Electric O/Head Telecom General Survey Abbreviations BH Borehole Collar BX Box (General) BX/E Box (Elec) BX/G Box (Gas) BX/T Box (Telecom) BS Bus Stop EC Electric Cover EOR End of Records EOS End of Survey EOT End of Trace EP Electric Pole ER Earth Rod FH Fire Hydrant FL Floor Level FP Flag Pole GP Gate Post G Girder GU Gully GV Gas Valve HP Hand Pit IBO Illuminated Bollard IC Inspection Cover IL Invert Level Measured Survey Abbreviations AC Air Conditioning AH Access Hatch AP Access Panel BH Beam Height C Cill Height DH Door Height FCH False Ceiling Height FL Floor Level Ht. Height (General) RD Radiator