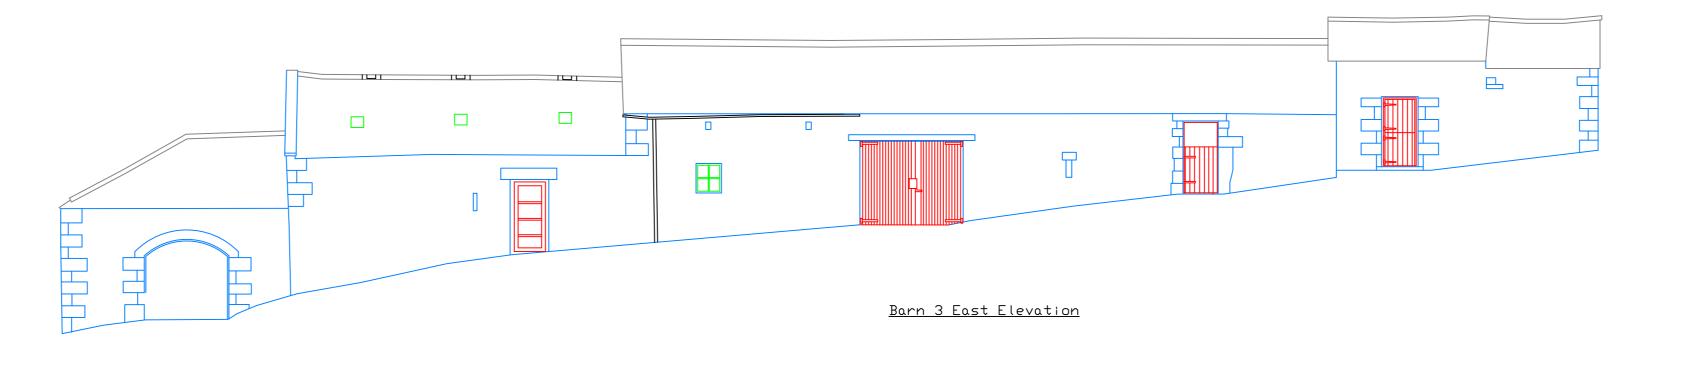

Datum 95.00m

Barn 3 North Elevation

BARN 3 AND 4

Datum 95,00m

Boundary Type and Description C/B Close Board C/L Chain Link FE Misc. K/R Knee Rail O/B Open Board Pal Palisade \_\_\_\_\_\_ M/R \_\_\_\_ Metal Railings Picket
P/R Post & Rail P/W Post & Wire W/M Wire Mesh \_\_\_\_\_ Brick Brick Wall \_\_\_\_\_ Brick Ret. Brick Retaining Wall \_\_\_\_\_ Stone Wall Stone Ret. Stone Retaining Wall \_\_\_\_\_Block Block Wall \_\_\_\_\_ Misc Misc. Wall Gate Edge of Hedge Edge of Canopy General Utility Linestyles \_\_\_\_\_\_ Drainage Combined —————— Drainage Foul ————UD——— Drainage Unidentified O/Head Combined O/Head Electric O/Head Telecom General Survey Abbreviations BH Borehole Collar BX Box (General) BX/E Box (Elec) BX/G Box (Gas) BX/T Box (Telecom) BS Bus Stop EC Electric Cover EOR End of Records EOS End of Survey EOT End of Trace EP Electric Pole ER Earth Rod FH Fire Hydrant FL Floor Level FP Flag Pole GP Gate Post G Girder GU Gully GV Gas Valve HP Hand Pit IBO Illuminated Bollard IC Inspection Cover IL Invert Level Measured Survey Abbreviations AC Air Conditioning AH Access Hatch AP Access Panel BH Beam Height C Cill Height DH Door Height FCH False Ceiling Height FL Floor Level Ht. Height (General) RD Radiator

Elevations