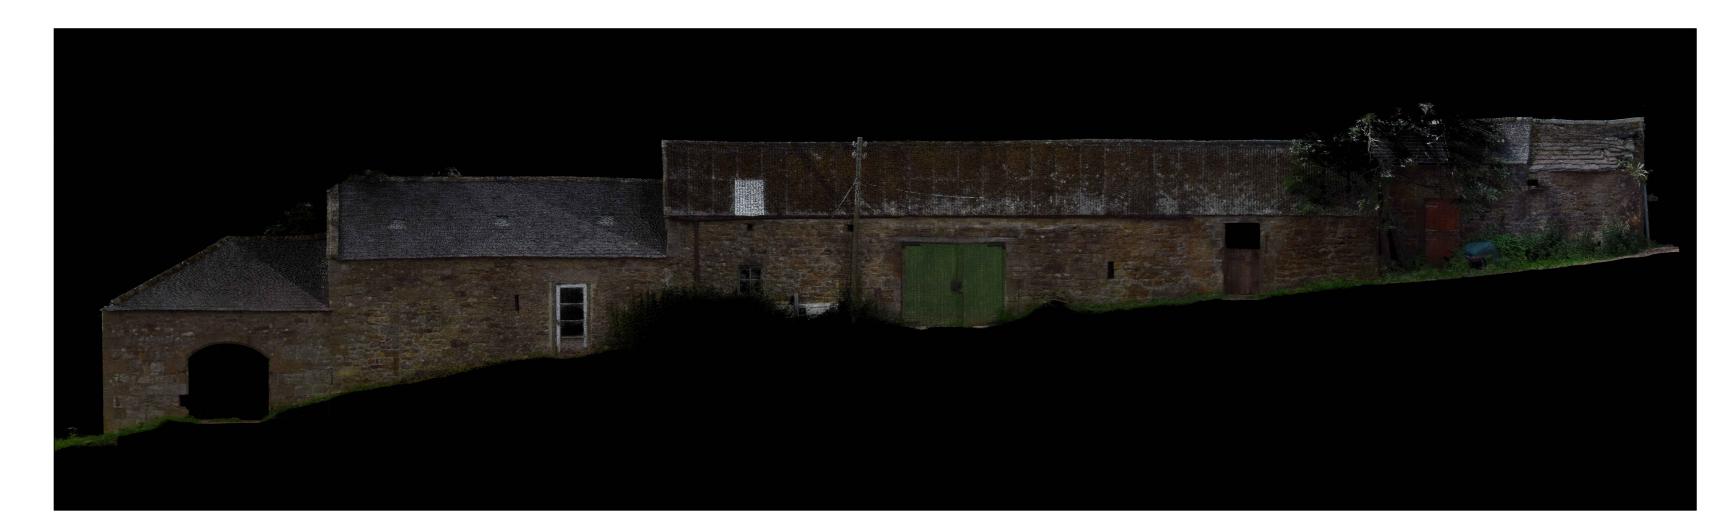

Datum 95.00m









Barn 3 North Elevation

BARN 3 AND 4

Datum 95,00m

Boundary Type and Description C/B Close Board C/L Chain Link FE Misc. K/R Knee Rail O/B Open Board Pal Palisade \_\_\_\_\_\_ M/R \_\_\_\_ Metal Railings Picket
P/R Post & Rail P/W Post & Wire W/M Wire Mesh \_\_\_\_\_ Brick Brick Wall \_\_\_\_\_ Brick Ret. Brick Retaining Wall \_\_\_\_\_ Stone Wall Stone Ret. Stone Retaining Wall \_\_\_\_\_Block Block Wall \_\_\_\_\_ Misc Misc. Wall Gate Edge of Hedge Edge of Canopy General Utility Linestyles \_\_\_\_\_\_ Drainage Combined —————— Drainage Foul ————UD——— Drainage Unidentified O/Head Combined O/Head Electric O/Head Telecom General Survey Abbreviations BH Borehole Collar BX Box (General) BX/E Box (Elec) BX/G Box (Gas) BX/T Box (Telecom) BS Bus Stop EC Electric