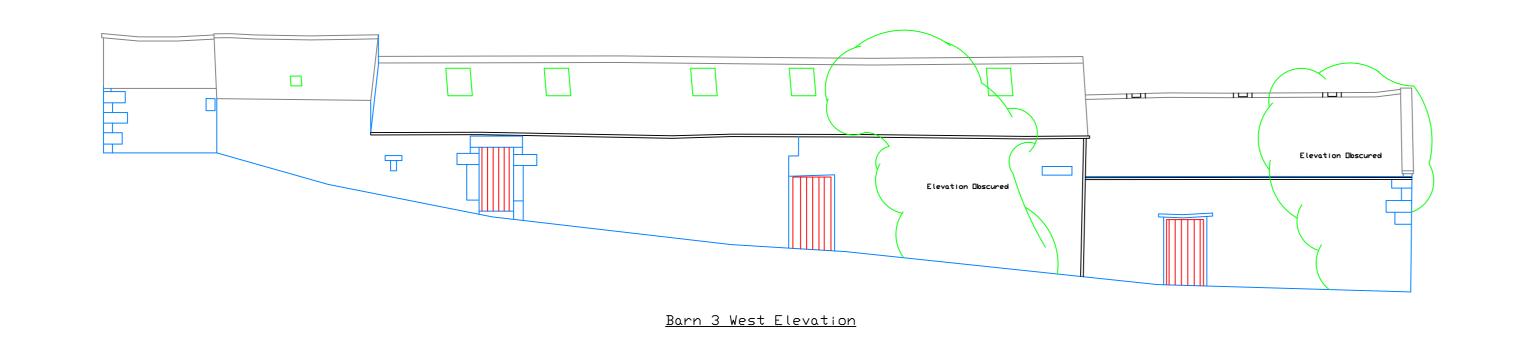

Datum 95.00m









Barn 3 North Elevation

BARN 3 AND 4

Datum 95,00m

Boundary Type and Description C/B Close Board C/L Chain Link FE Misc. K/R Knee Rail O/B Open Board Pal Palisade \_\_\_\_\_\_ M/R \_\_\_\_ Metal Railings Picket
P/R Post & Rail P/W Post & Wire W/M Wire Mesh \_\_\_\_\_ Brick Brick Wall \_\_\_\_\_ Brick Ret. Brick Retaining Wall \_\_\_\_\_ Stone Wall Stone Ret. Stone Retaining Wall \_\_\_\_\_Block Block Wall \_\_\_\_\_ Misc Misc. Wall Gate Edge of Hedge Edge of Canopy General Utility Linestyles \_\_\_\_\_\_ Drainage Combined —————— Drainage Foul ————UD——— Drainage Unidentified O/Head Combined O/Head Electric O/Head Telecom General Survey Abbreviations BH Borehole Collar BX Box (General) BX/E Box (Elec) BX/G Box (Gas) BX/T Box (Telecom) BS Bus Stop EC Electric Cover EOR End of Records EOS