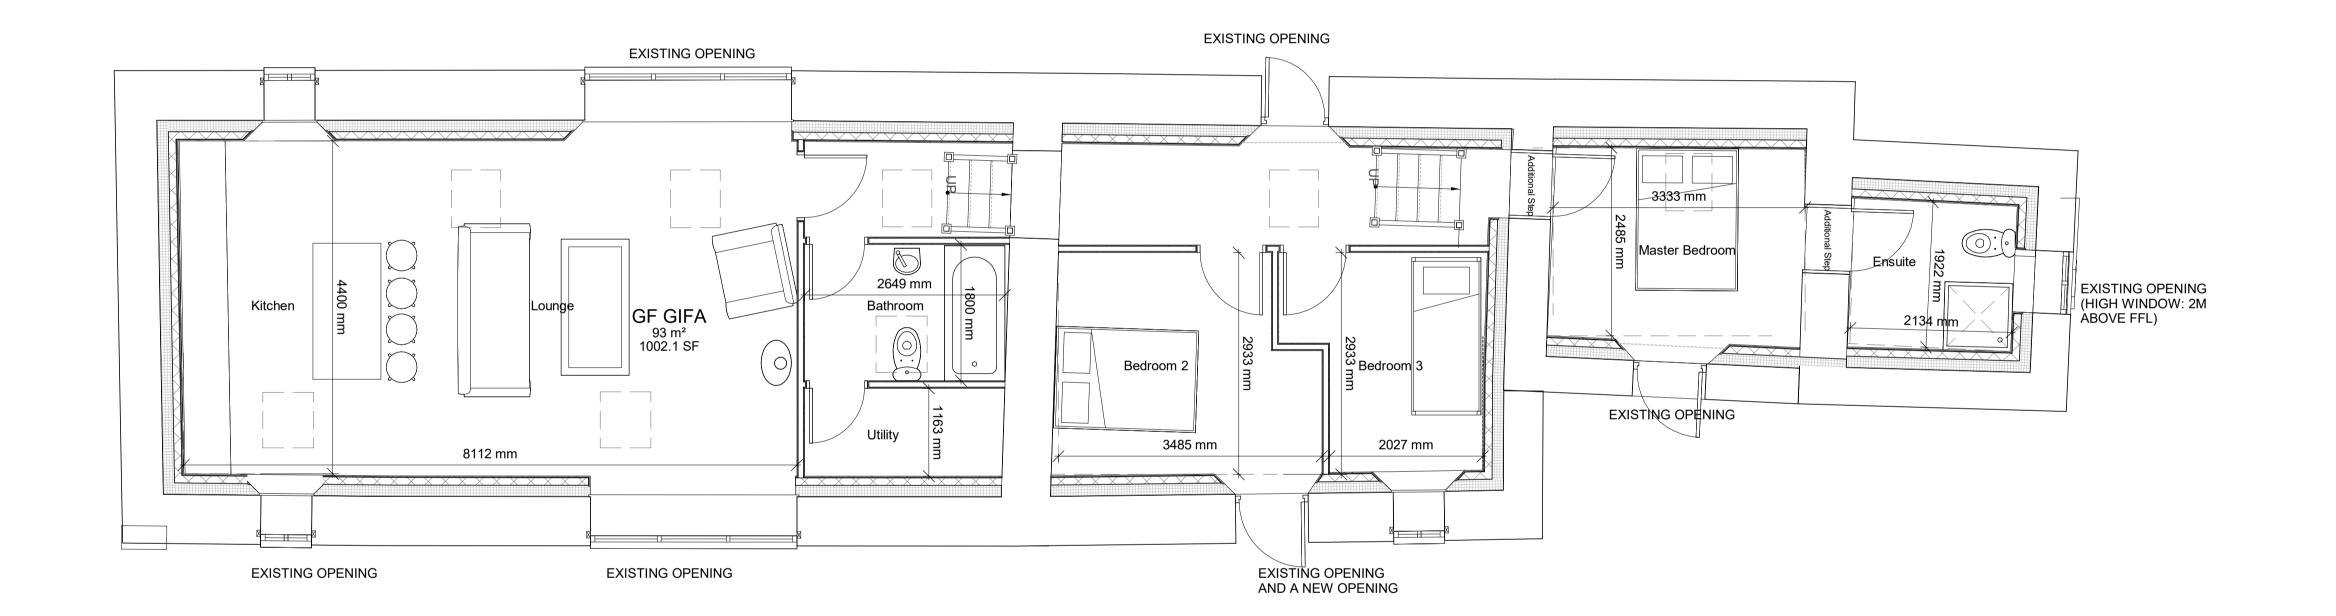

1 : 50 @ A1

JONATHAN ELKINGTON

GUNNERTON

Drawing Title GA PLAN - BARN FOUR - LEVEL 00

Sheet Status S4 - FOR APPROVAL

Project No.

IANC21-0050 Drawing No. GNF-NOR-B4-00-DR-A-00401

P03