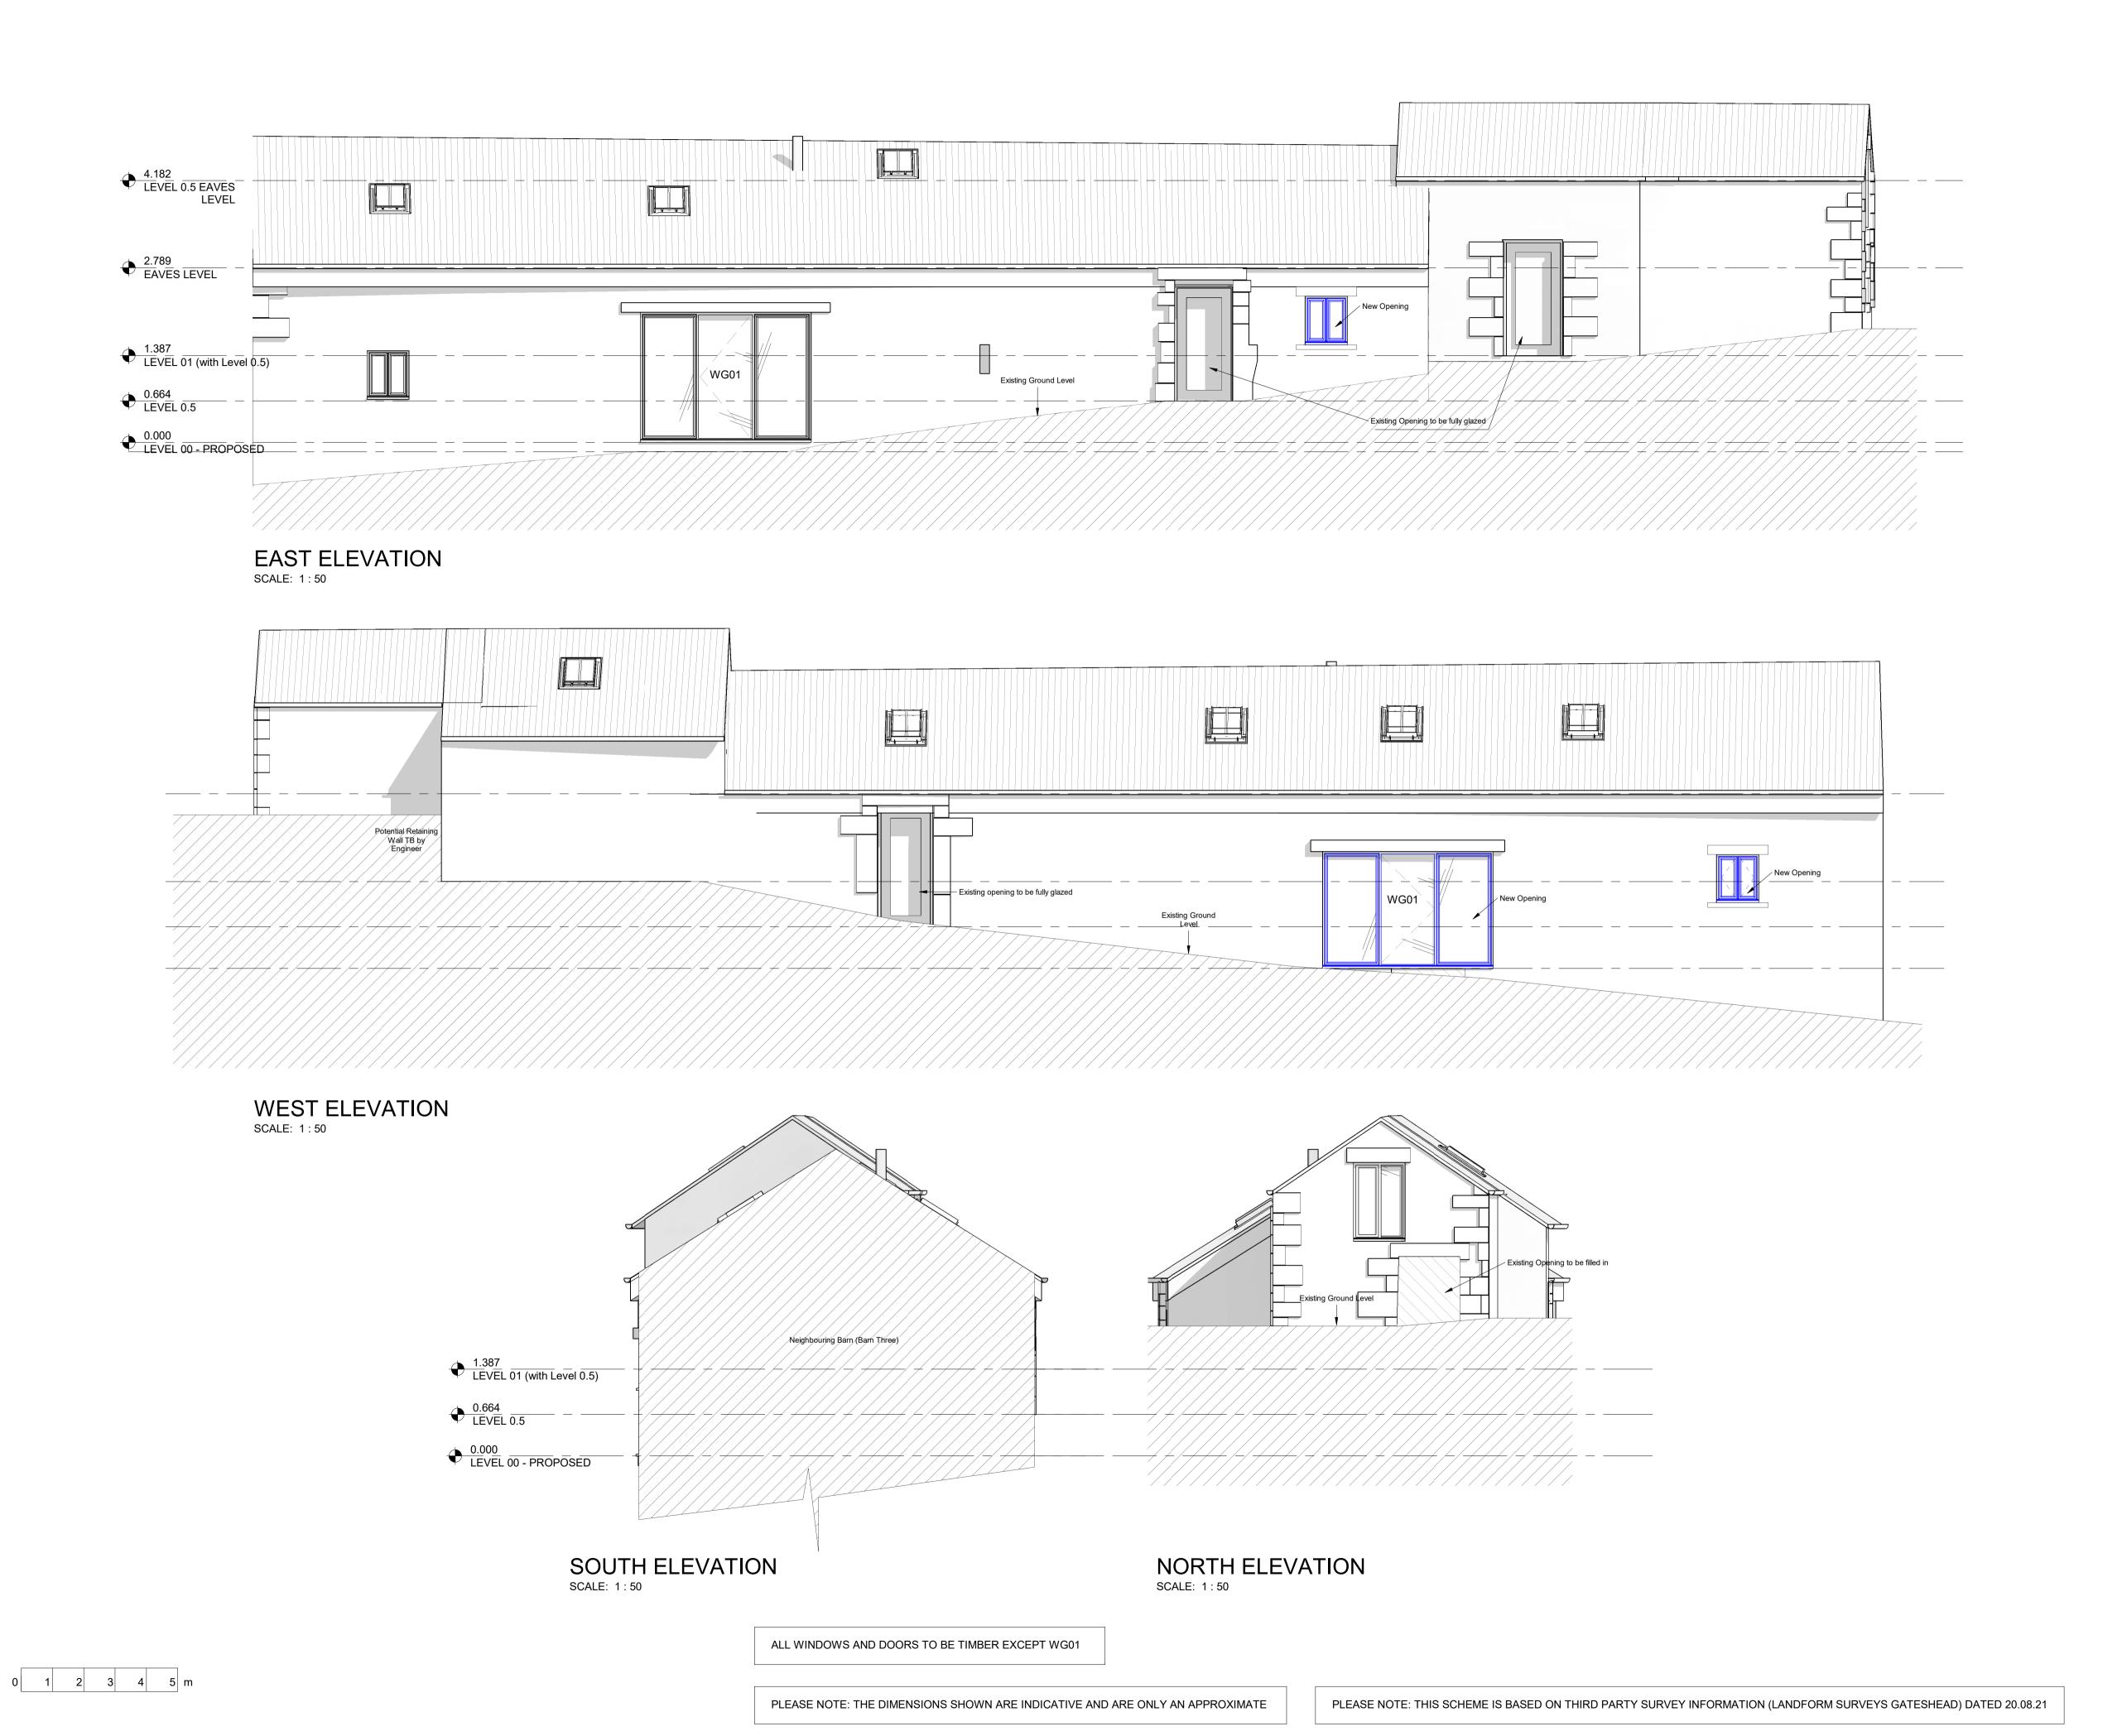

|  | 18.01.22 | FIRST ISSUE                                                                                 | P01 | ST | SB |
|--|----------|---------------------------------------------------------------------------------------------|-----|----|----|
|  | 10.02.22 | STAIR OPENINGS TO FF DISCOUNTED<br>FROM GIFA CALCULATION - ISSUE FOR<br>PLANNING SUBMISSION | P02 | ST | SB |
|  |          |                                                                                             |     |    |    |
|  |          |                                                                                             |     |    |    |
|  |          |                                                                                             |     |    |    |
|  |          |