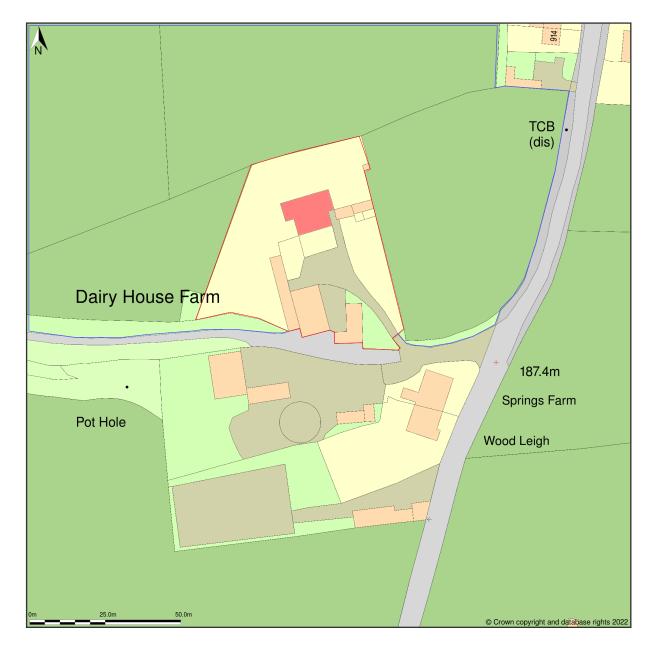

## Dairy House Farm, Slait Hill To Pound Lane, Downhead, Shepton Mallet, Somerset, BA4 4LQ

Site Plan shows area bounded by: 368876.95, 145700.78 369076.95, 145900.78 (at a scale of 1:1250), OSGridRef: ST68974580. The representation of a road, track or path is no evidence of a right of way. The representation of features as lines is no evidence of a property boundary.