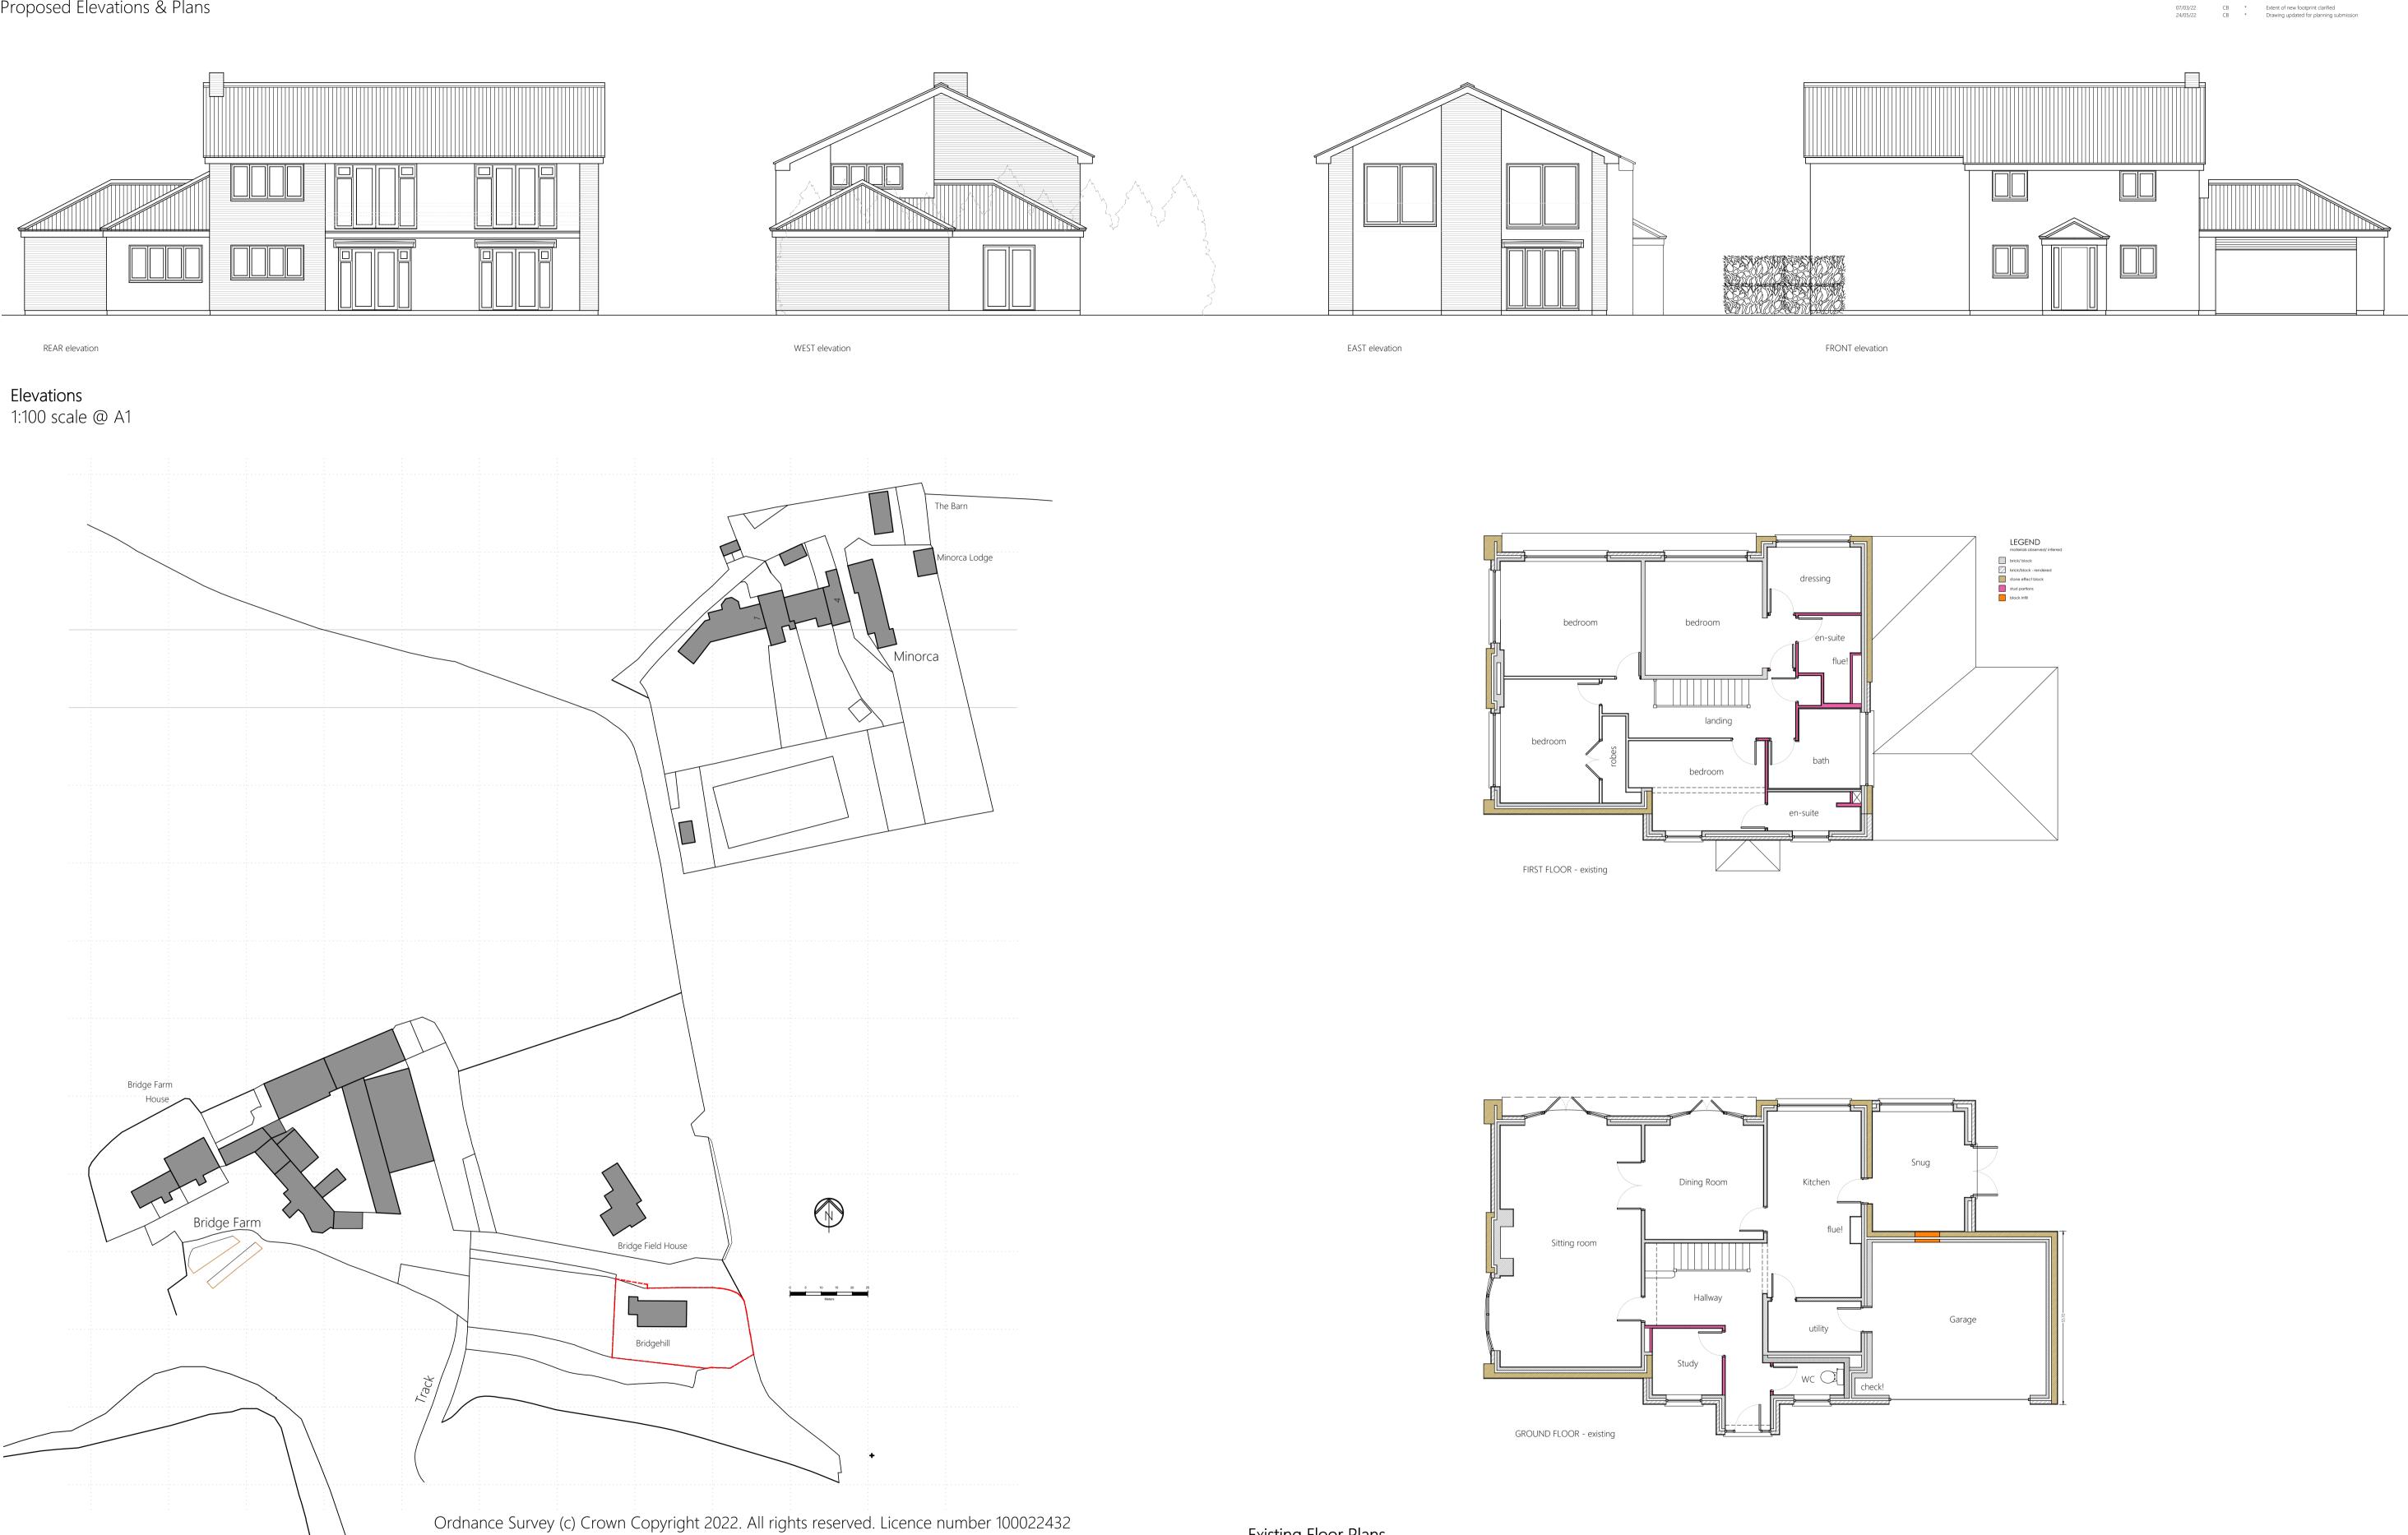

Site Location Plan 1:1000 @ A1

PLEASE NOTE:

- REPORT ALL DISCREPANCIES TO THE ARCHITECT.
  NO SITE CHANGES WITHOUT A VALID INSTRUCTION.
  IF IN DOUBT SEEK ADVICE.

RESIDUAL ABNORMAL HAZARDS:

R1 - Restricted access to site & work areas - plan accordingly R2 - Refer to Asbestos R&D survey & seek specialists advice before proceeding with work R3 - Heavy structural elements [mechanical lifting aids required & specialist supplier (designer) to include suitable lifting points] R4 - Some works may result in dust being generated - take all reasonable steps to minimise dust & protect operatives R5 - Work about gardens & external walls - provide suitable edge protection/ scaffold for duration of work activity R6 - Contractor responsible for design & execution of all necessary temporary works