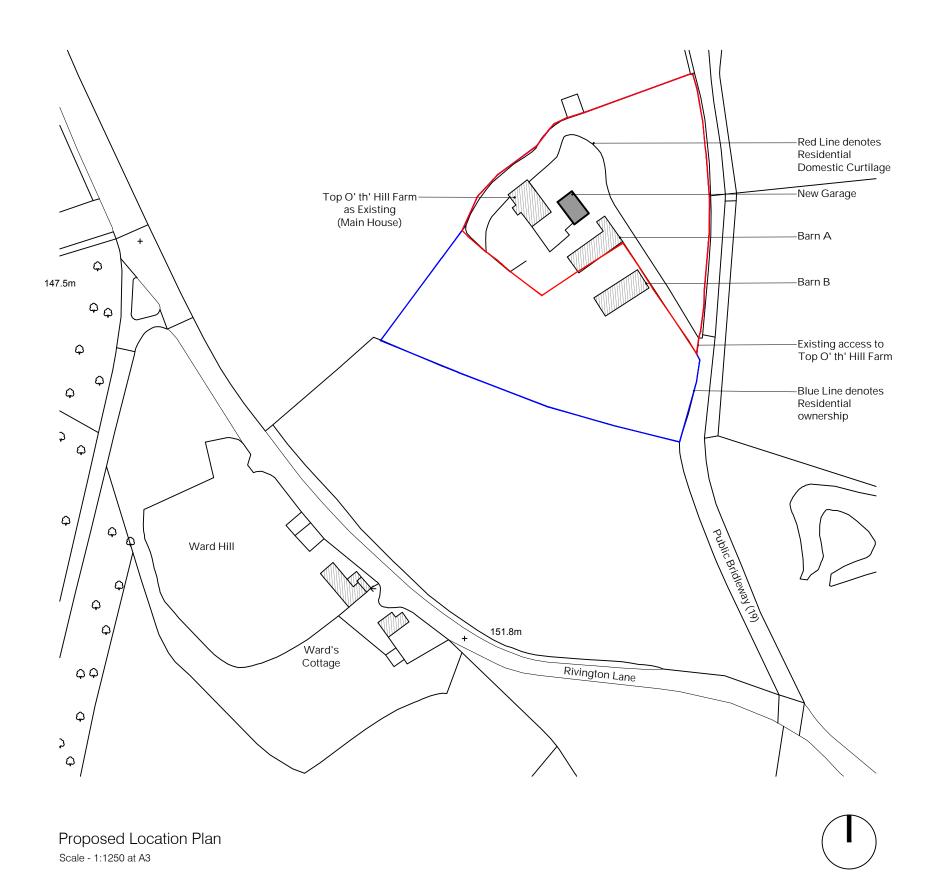

## Project Information:

Project Reference: 0355

Project Title: Top O'th Hill Farm

Project Address: Top O'th Hill Farm,

Rivington Lane, Rivington, Bolton,

BL6 7RZ

## Drawing Information:

Drawn by: SH

Sheet Size: A3

Scale: Refer to notes on drawing

Date: 30 05 2022

Status: Planning

Drawing Title: Proposed Location Plan

Drawing Number: 0355-02-115-PP