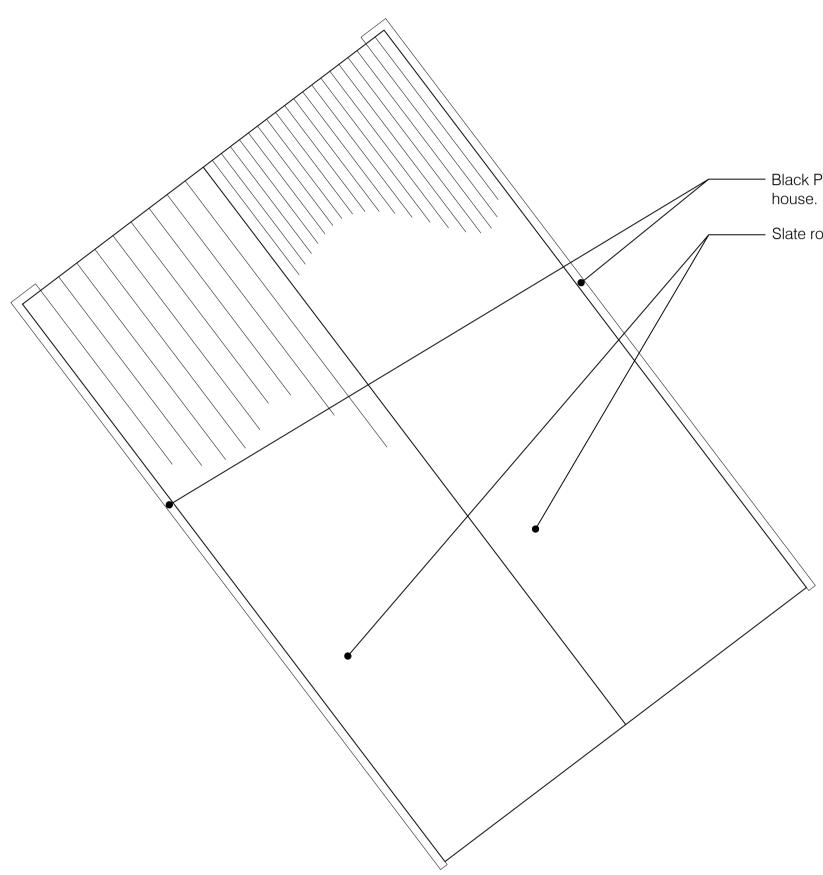

Proposed Ground Floor Plan Scale - 1:50 at A1

Proposed Roof Plan Scale - 1:50 at A1

### - Black PVC gutter to match existing

— Slate roof to match existing house.