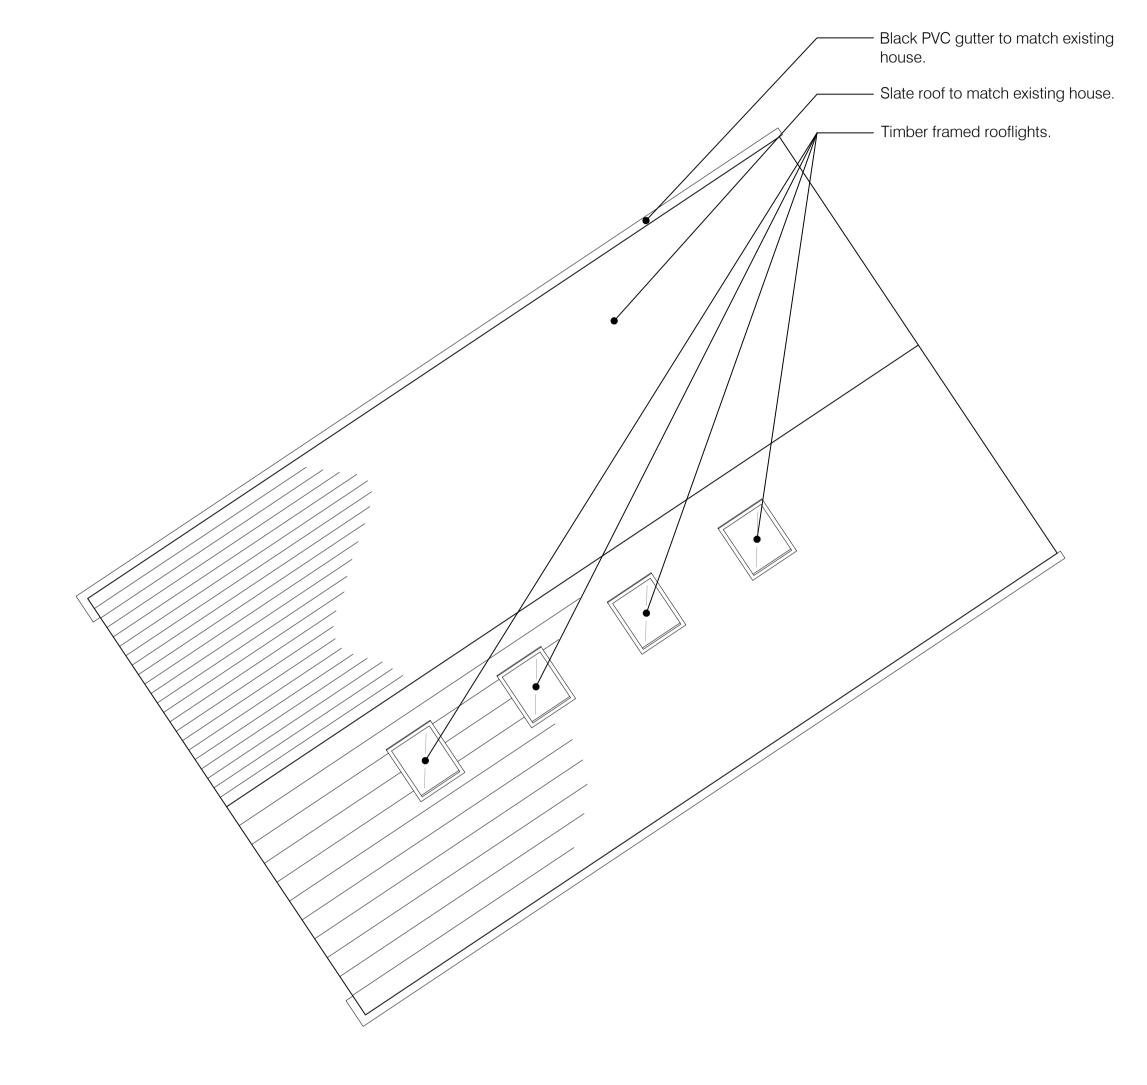

Proposed Ground Floor Plan Scale - 1:50 at A1

Proposed Roof Plan Scale - 1:50 at A1 DO NOT SCALE ONLY USE DIMENSIONS SHOWN

Any discrepancy to be reported to CA

This drawing is ONLY intended to be used for the purpose stated at status below

Project Information:

Project Reference: 0355

Project Title: Top O'th Hill Farm

Project Address: Top O'th Hill Farm, Rivington Lane, Rivington, Bolton, BL6 7RZ

Drawing Information:

Drawn by: RW

Sheet Size: A1

Scale: Refer to notes on drawing

Date: 30 11 2021

Status: Planning

Drawing Title: Proposed Plans (Summer House)

Drawing Number: 0355-03-126-PP

Revision: A

Drawing Registry

Rev. Date Description