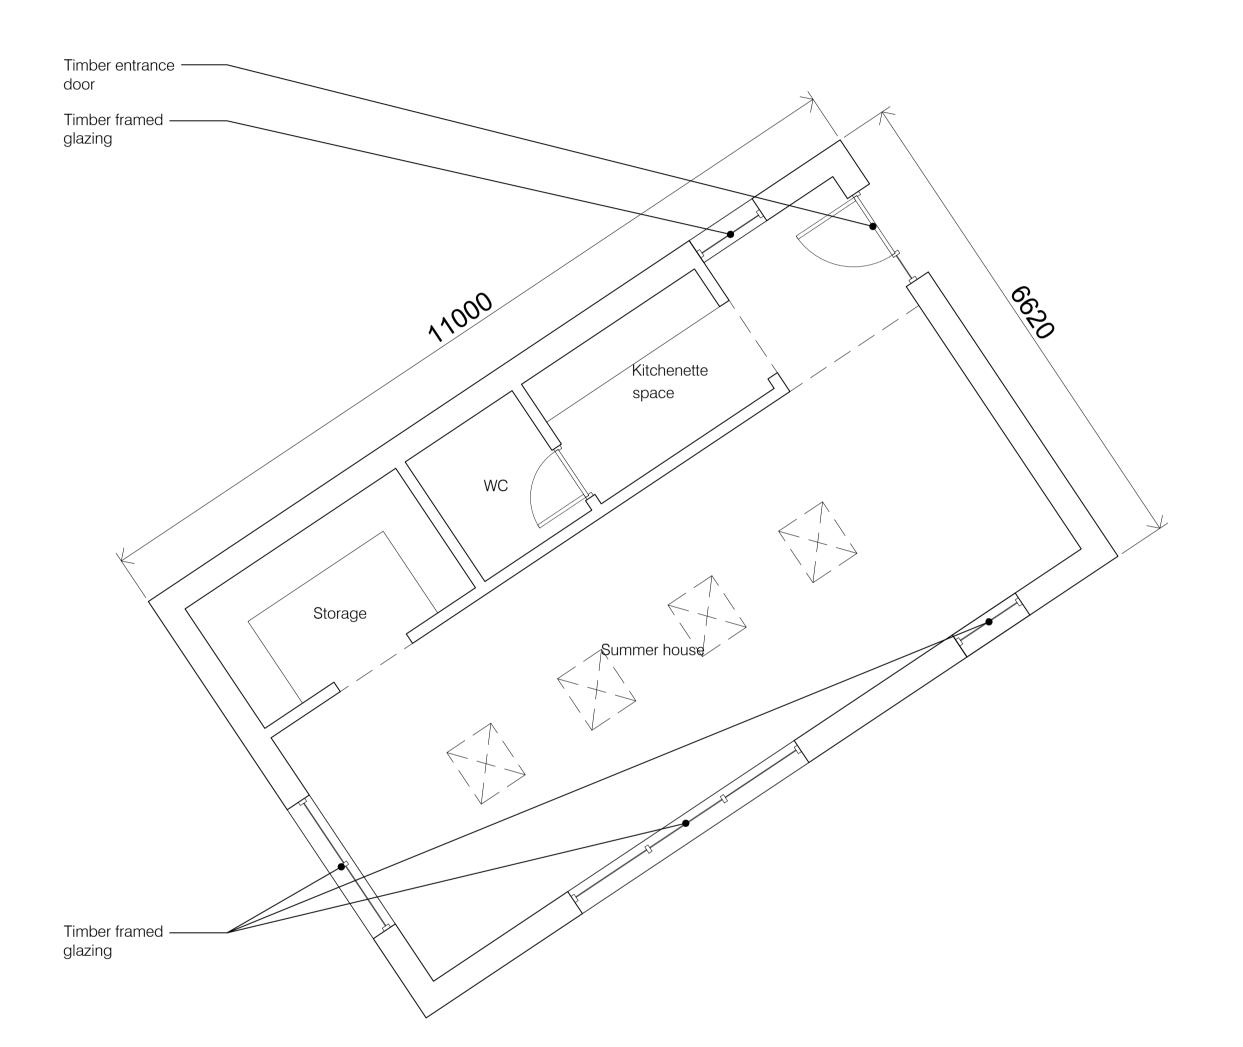

Proposed Ground Floor Plan Scale - 1:50 at A1

Proposed Roof Plan Scale - 1:50 at A1 DO NOT SCALE ONLY USE DIMENSIONS SHOWN

Any discrepancy to be reported to CA

This drawing is ONLY intended to be used for the purpose stated at status below

Project Information:

Project Reference: 0355

Project Title: Top O'th Hill Farm

Project Address: Top O'th Hill Farm, Rivington Lane, Rivington, Bolton, BL6 7RZ

Drawing Information:

Drawn by: RW

Sheet Size: A1

Scale: Refer to notes on drawing

Date: 30 11 2021

Status: Planning

Drawing Title: Proposed Plans (Summer House)

Drawing Number: 0355-03-126-PP

Revision: A

Drawing Registry

Rev. Date Description