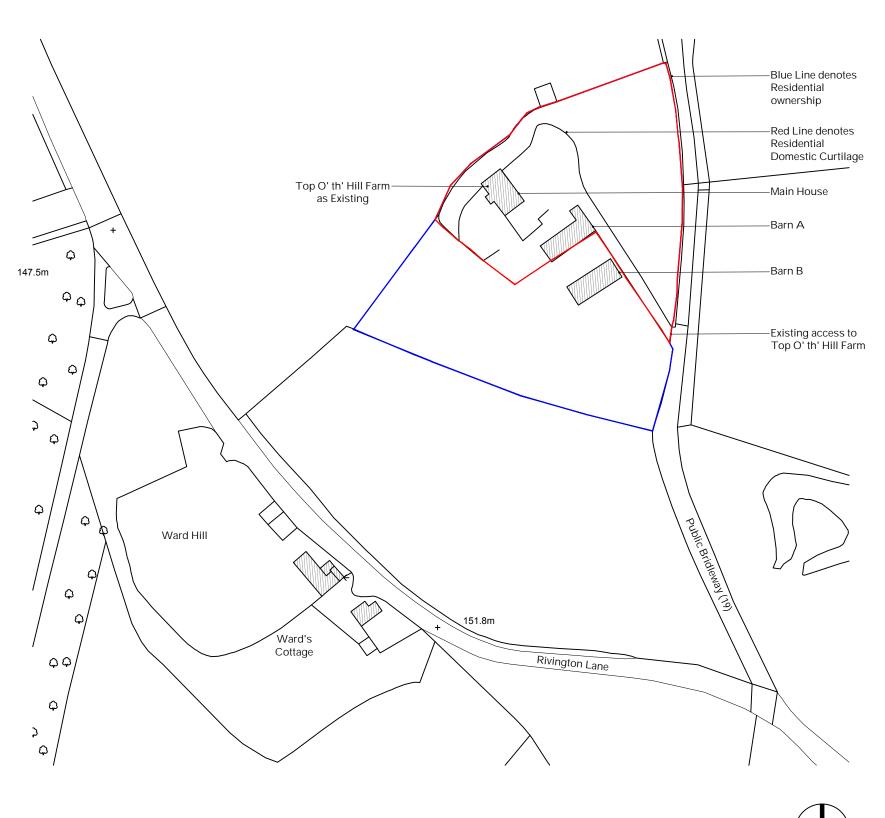

Existing Location Plan Scale - 1:1250 at A3

## Project Information:

Project Reference: 0355 Project Title: Top O'th Hill Farm Project Address: Top O'th Hill Farm, Rivington Lane, Rivington, Bolton, BL6 7RZ