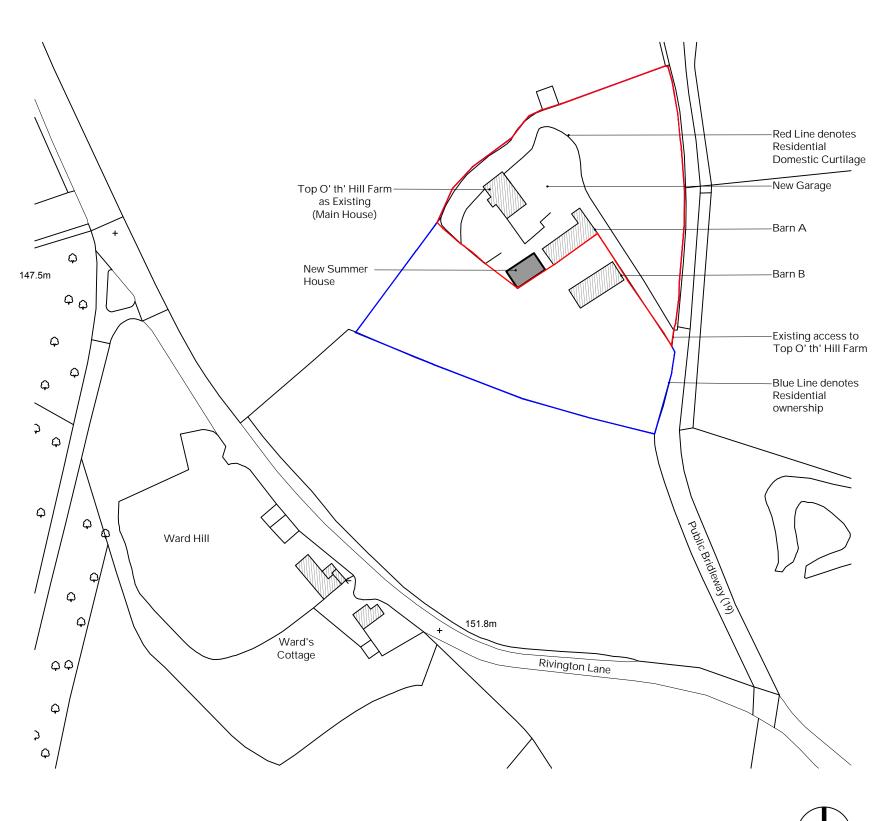

Proposed Location Plan Scale - 1:1250 at A3

## Project Information:

Project Reference: 0355 Project Title: Top O'th Hill Farm Project Address: Top O'th Hill Farm, Rivington Lane, Rivington, Bolton, BL6 7RZ