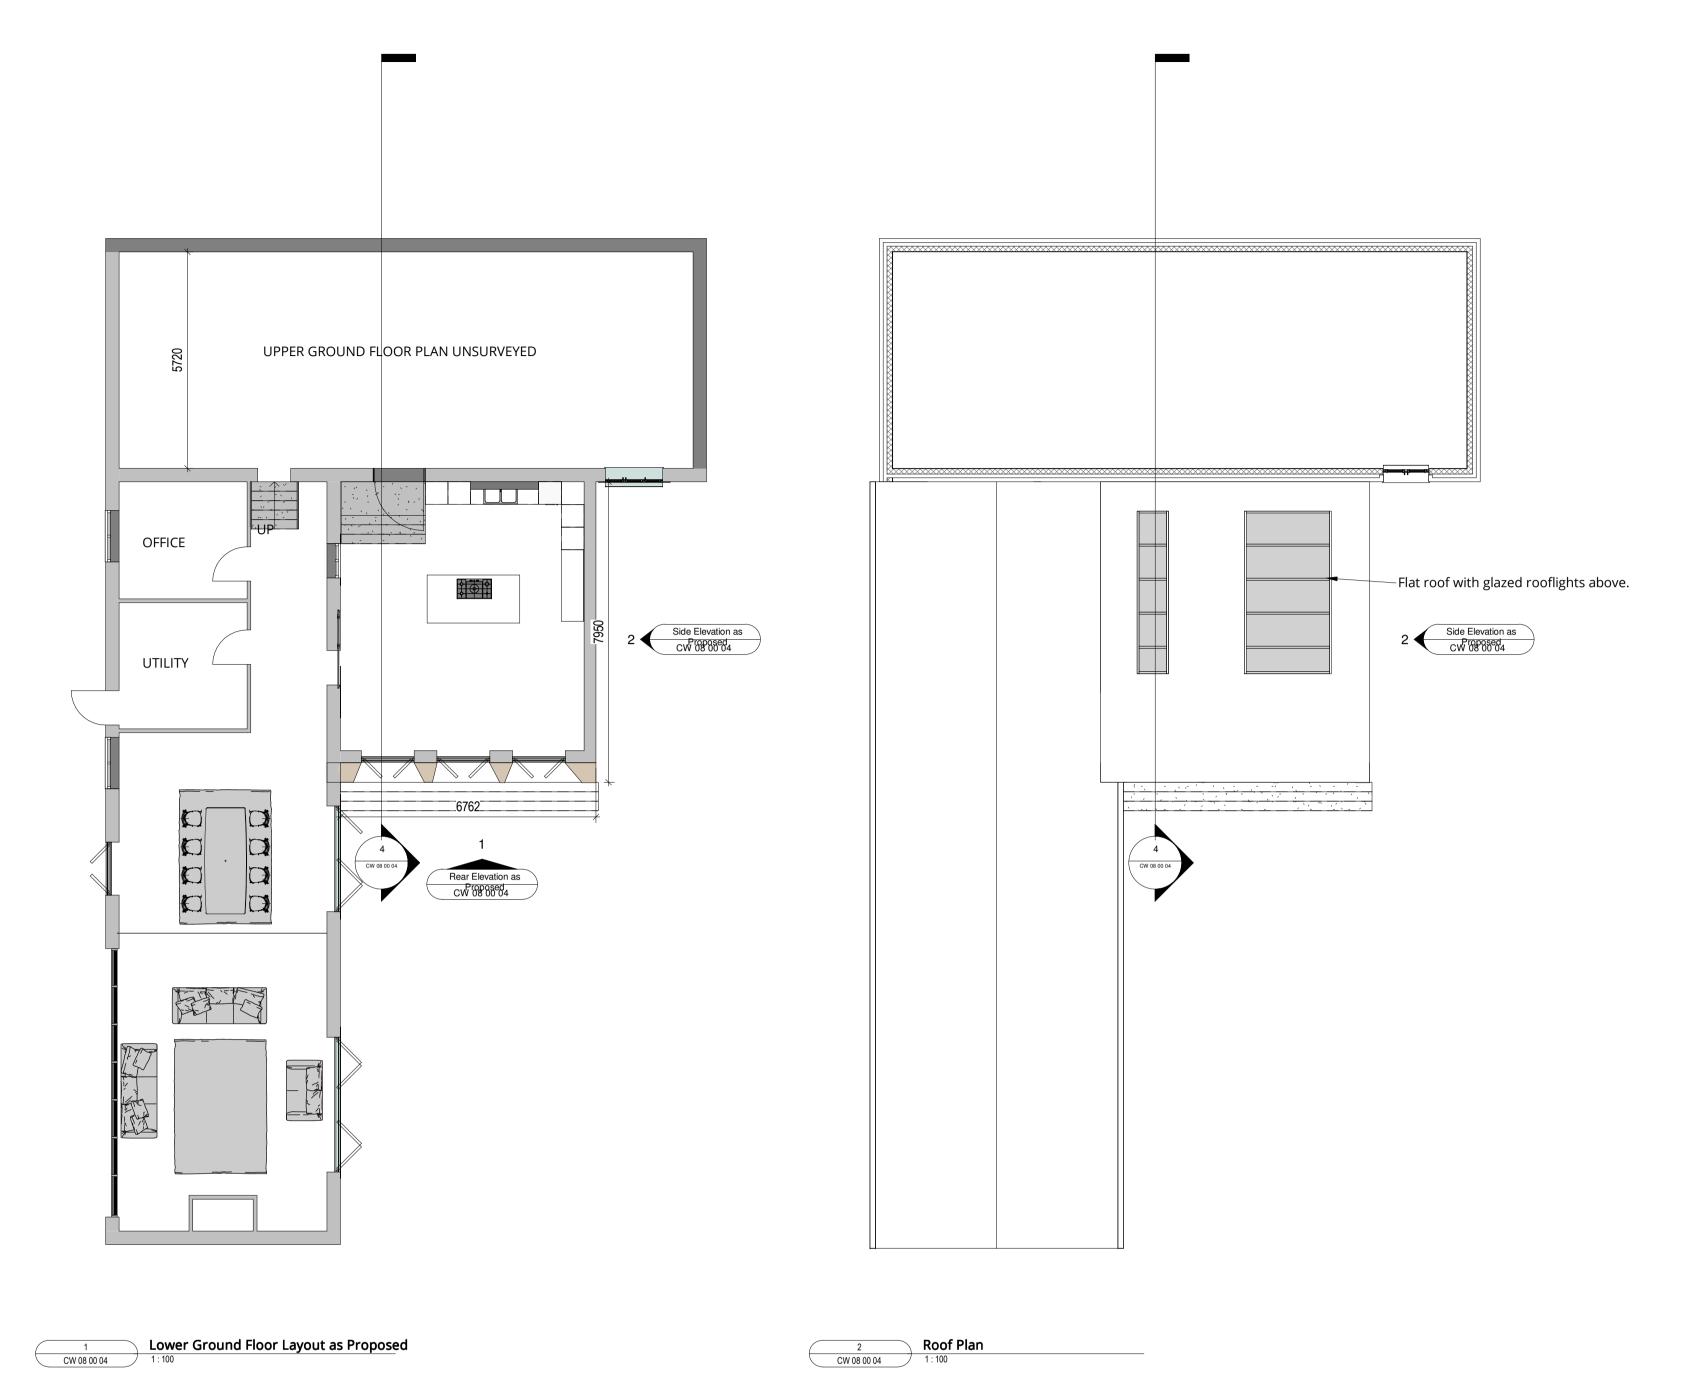

Project
Stotfold Barn, 12 Back Lane, Collyweston, PE9 3PJ

Drawing
Plans as Proposed

29/04/2022

Revision D00

Drawing No. SKA CW 08 00 04

1:100 @ A1

Project No.