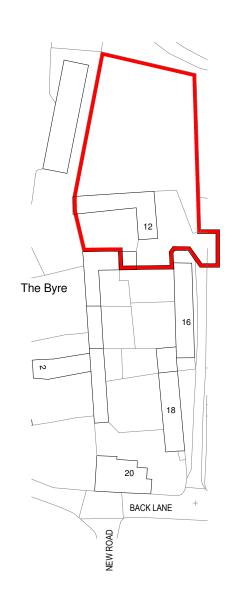

Project Stotfold Barn, 12 Back Lane, Collyweston, PE9 3PJ

Drawing Site Location Plan

Scale 1:1250 @ A3 Dat 29/04/2022

Project Drawing 106 SKA CW 08 00 01

 SCALE 1: 1250
 0m
 10m
 20m
 40m
 60m
 80m
 100m
 120m