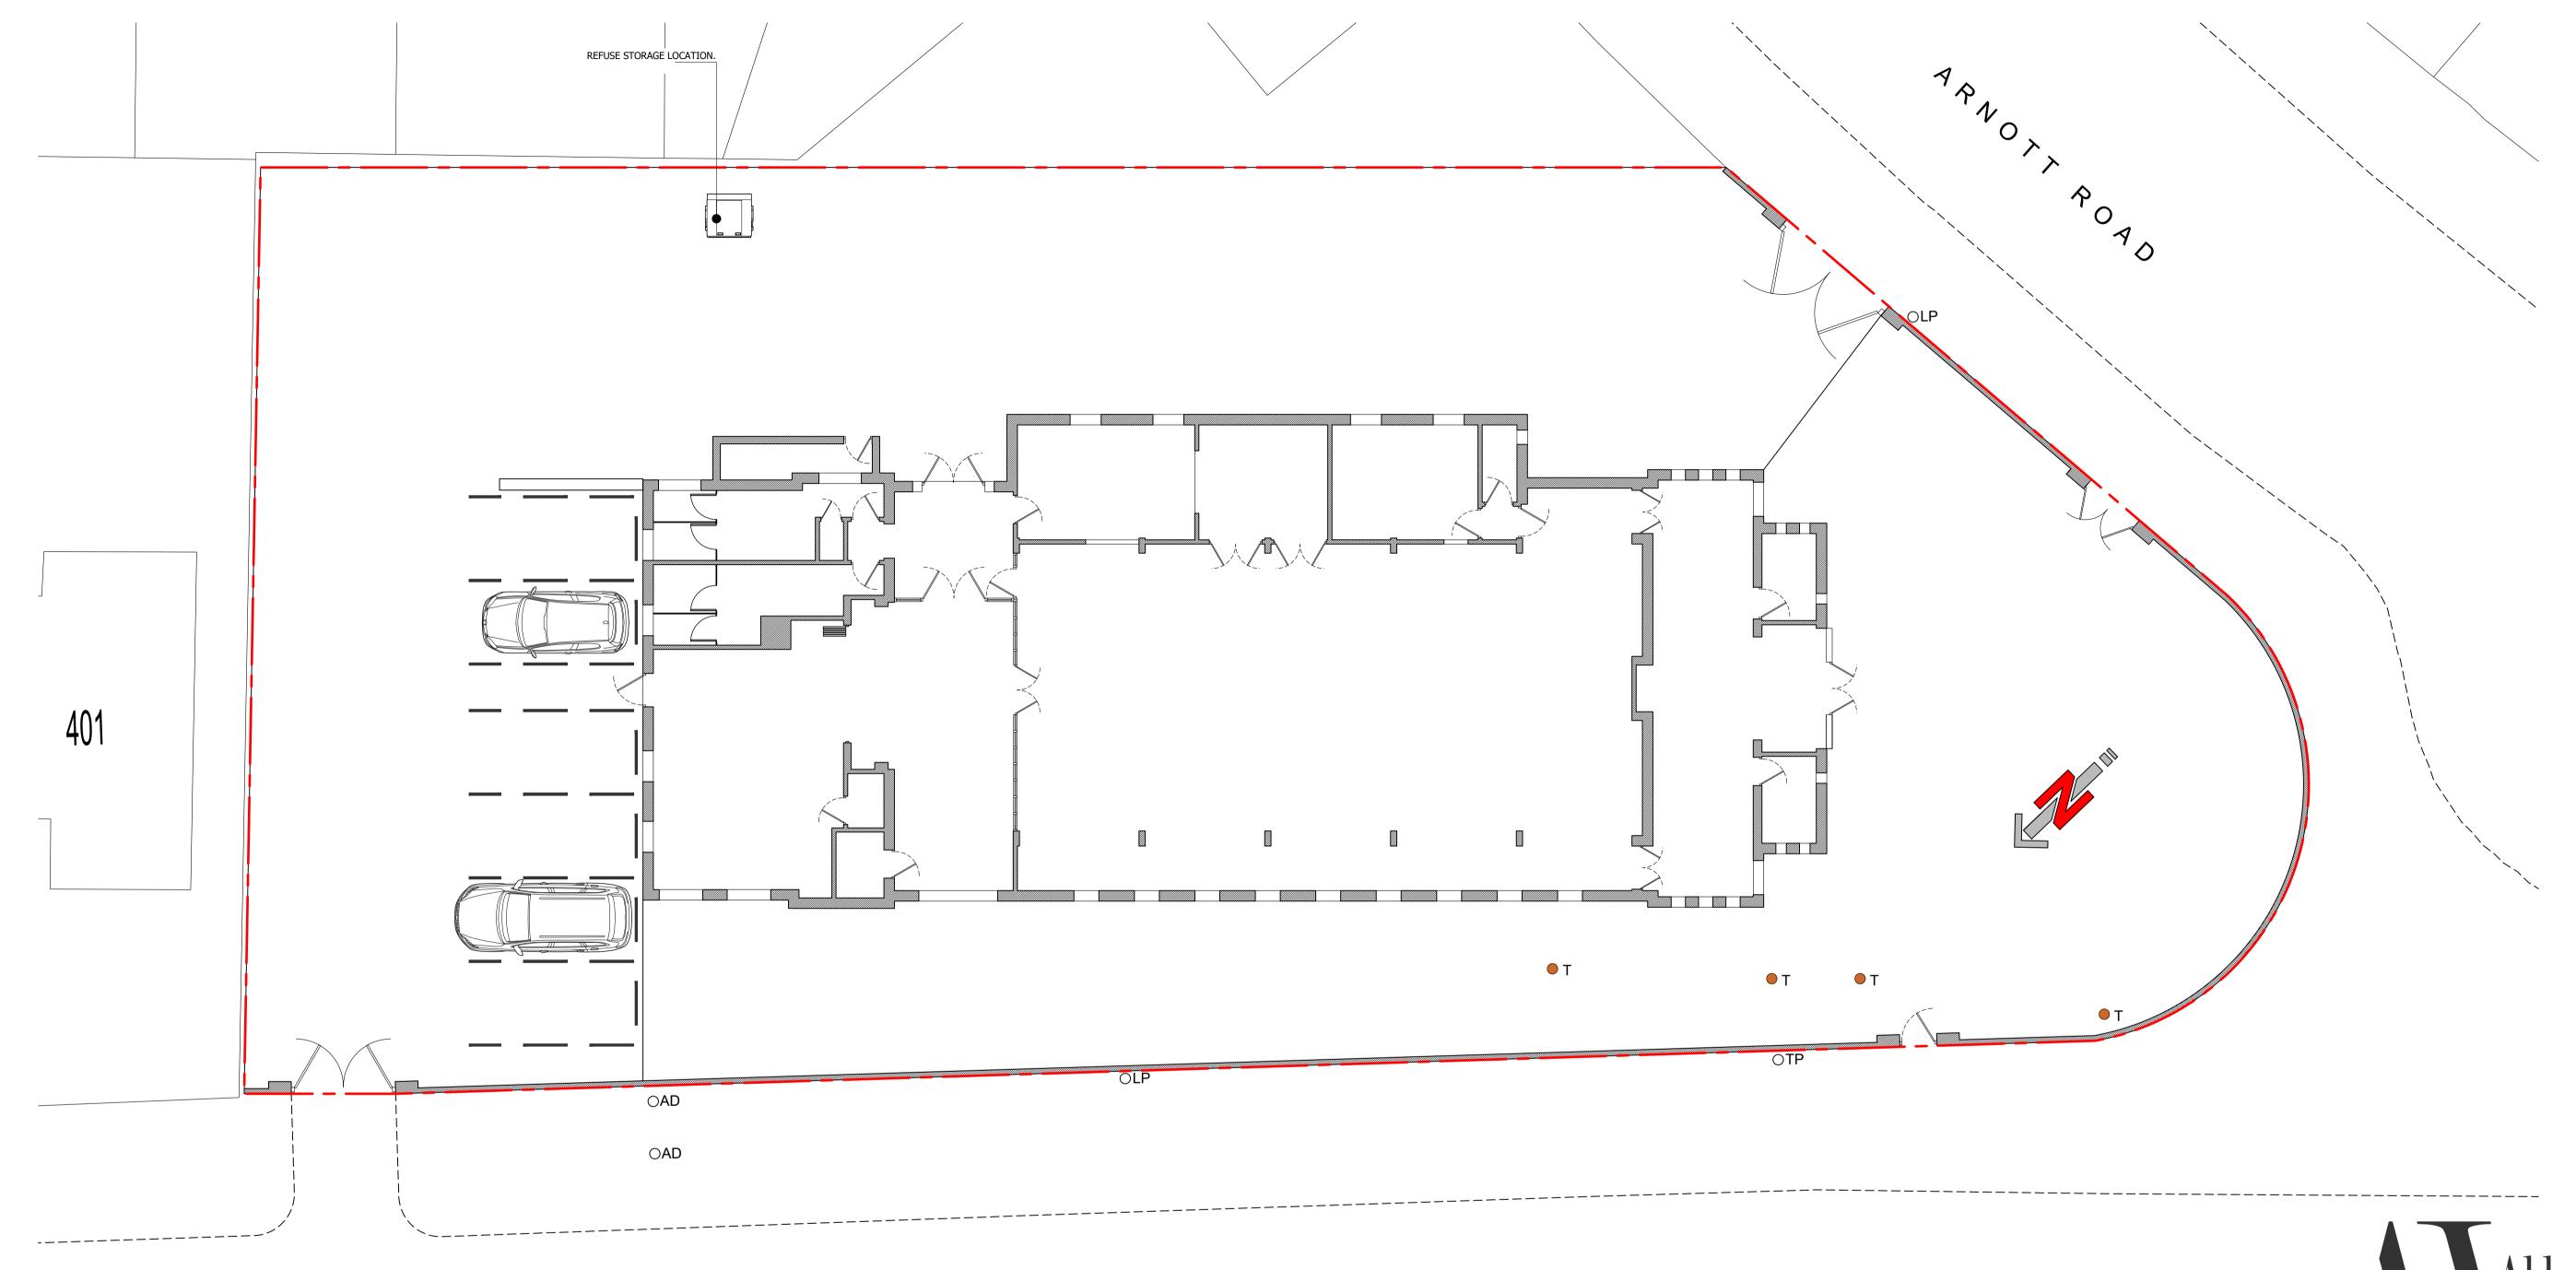

WATERLOO ROAD

EXISTING SITE / GROUND-FLOOR PLAN 1:50

WATERLOO ROAD METHODIST CHURCH,

BLACKPOOL, FY4 4BJ

DRAWING

EXISTING SITE / GROUND-FLOOR PLAN

| DRAWING NO. | REV.  | DRAWN  |
|-------------|-------|--------|
| 22034_100   | _     | J. A-H |
| DATE        | SCALE |        |
| 25/04/2022  | 1:100 | @ A1   |