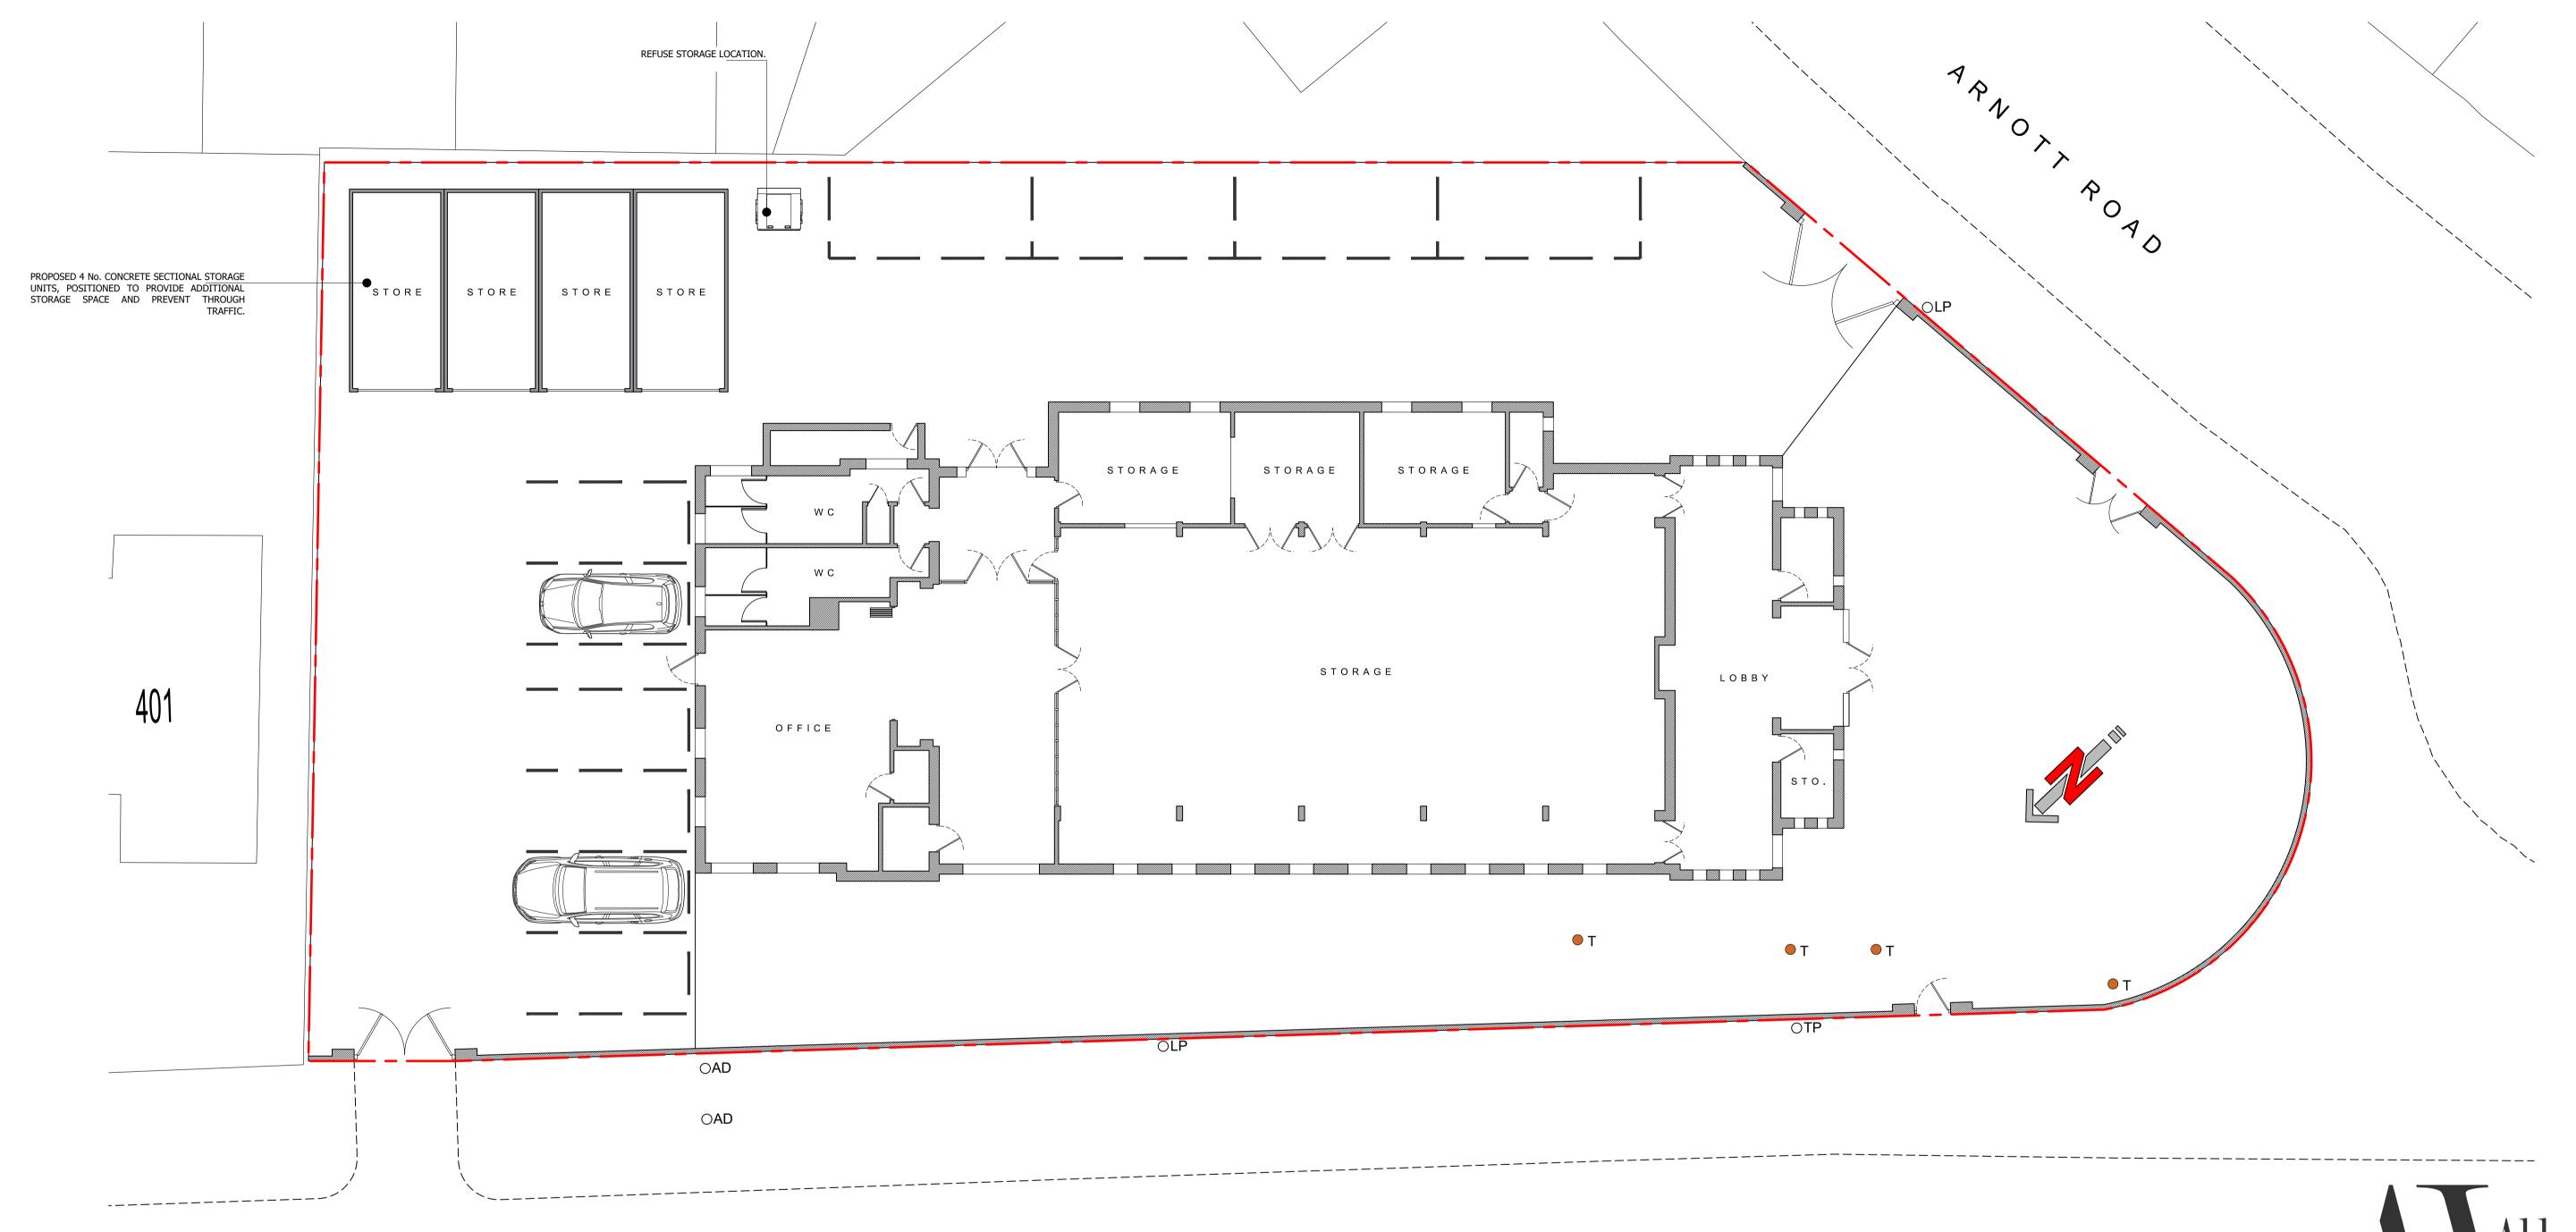

## PROPOSED SITE / GROUND-FLOOR PLAN 1:50

PROPOSED FRONT (NORTHWEST) ELEVATION 1:100

PROPOSED SIDE (SOUTHWEST) ELEVATION 1:100

PROPOSED REAR (SOUTHEAST) ELEVATION 1:100

PROPOSED FRONT
(NORTHEAST) ELEVATION
1:100