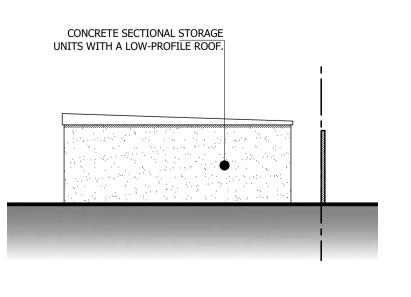

## PROPOSED SITE / GROUND-FLOOR PLAN 1:50

PROPOSED FRONT (NORTHWEST) ELEVATION 1:100

PROPOSED SIDE (SOUTHWEST) ELEVATION 1:100

PROPOSED REAR (SOUTHEAST) ELEVATION 1:100

PROPOSED FRONT
(NORTHEAST) ELEVATION
1:100