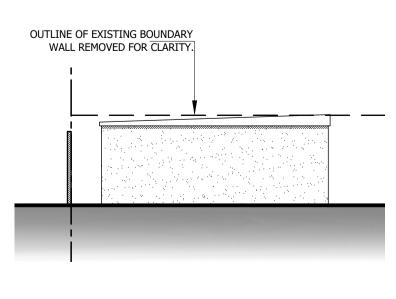

## PROPOSED SITE / GROUND-FLOOR PLAN 1:50

PROPOSED FRONT (NORTHWEST) ELEVATION 1:100

PROPOSED SIDE (SOUTHWEST) ELEVATION 1:100

PROPOSED REAR (SOUTHEAST) ELEVATION 1:100

PROPOSED FRONT
(NORTHEAST) ELEVATION
1:100