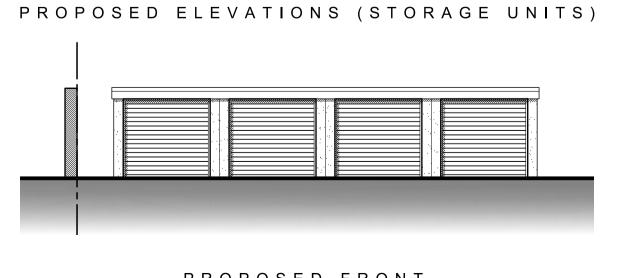

## PROPOSED SITE / GROUND-FLOOR PLAN 1:50

PROPOSED FRONT (NORTHWEST) ELEVATION 1:100

PROPOSED SIDE (SOUTHWEST) ELEVATION 1:100

PROPOSED REAR (SOUTHEAST) ELEVATION 1:100

PROPOSED FRONT
(NORTHEAST) ELEVATION
1:100